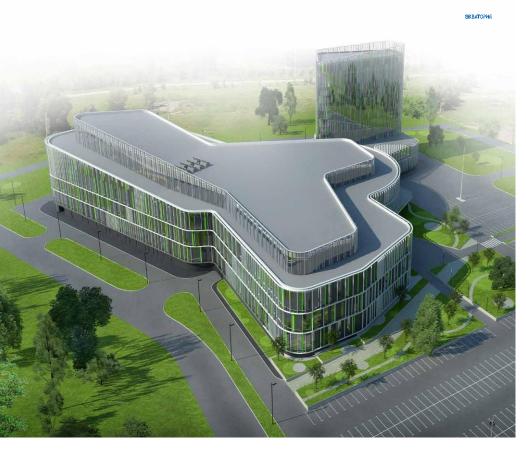

- The area of the leased land for the construction: 59 403 M<sup>2</sup>
- Total area of the building: 77 000 M<sup>2</sup>
- **Built-up area:** 17 500 M<sup>2</sup>
- Construction volume: 525 000 M³

The construction of the water park is supposed to be carried out with the involvement of specialized contractors from Russia and abroad.