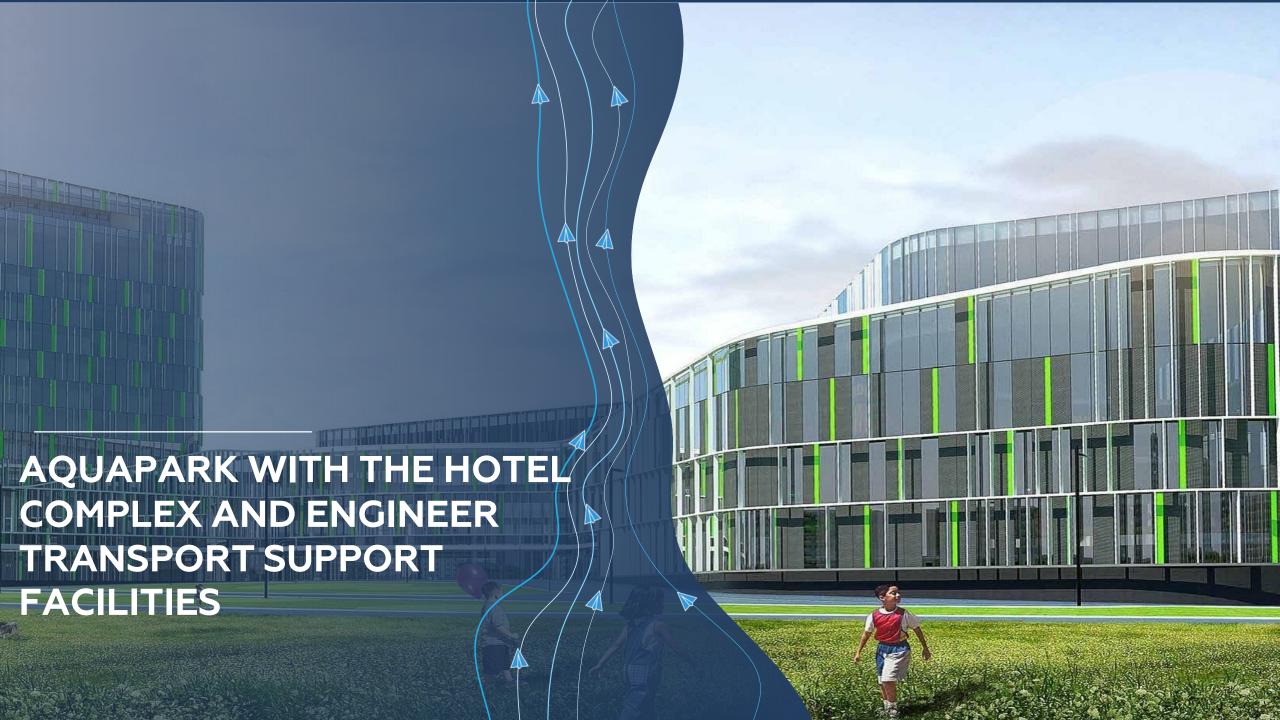

## **AQUAPARK PROJECT**

- Initiator (investor) of the project:
   TERMIT, LTD
- Start of implementation: 2017 year
- Planned end date: 2023 year

The concept was developed by foreign experts. The design is carried out by Russian architects who have specialized in water parks for over 20 years.

- The area of the leased land for the construction: 59 403 M<sup>2</sup>
- Total area of the building: 77 000 M<sup>2</sup>
- **Built-up area:** 17 500 M<sup>2</sup>
- Construction volume: 525 000 M³

The construction of the water park is supposed to be carried out with the involvement of specialized contractors from Russia and abroad.