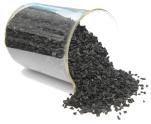

Carbon-containing materials

**Akva-Uglerod LLC** carbon-containing material (CCM) from high-quality and highly enriched anthracites with a low content of sulfur and volatile matter.

#### **Product Specifications**

| Specifications                                            | Values *            |
|-----------------------------------------------------------|---------------------|
| Form                                                      | granules            |
| Fraction, mm*                                             | 0,3-3,0             |
|                                                           | 1,0-3,0             |
|                                                           | 1,0-5,0             |
|                                                           | 1,0-8,0             |
|                                                           | another fraction*   |
| Color                                                     | black               |
| Moisture, %                                               | no more than 1,0    |
| Ash content, %                                            | from 3,0 to 15,0    |
| Carbon content, %                                         | from 85 to 95       |
| Sulfur content, %                                         | from 0,75 to 1,5    |
| Volatile matter, %                                        | no more than 3      |
| * The necessary quality indicators customer individually. | are agreed with the |