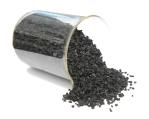

#### **Product Specifications**

| Specifications                                            | Values *            |
|-----------------------------------------------------------|---------------------|
| Form                                                      | granules            |
| Fraction, mm*                                             | 0,3-3,0             |
|                                                           | 1,0-3,0             |
|                                                           | 1,0-5,0             |
|                                                           | 1,0-8,0             |
|                                                           | another fraction*   |
| Color                                                     | black               |
| Moisture, %                                               | no more than 1,0    |
| Ash content, %                                            | from 3,0 to 15,0    |
| Carbon content, %                                         | from 85 to 95       |
| Sulfur content, %                                         | from 0,75 to 1,5    |
| Volatile matter, %                                        | no more than 3      |
| * The necessary quality indicators customer individually. | are agreed with the |