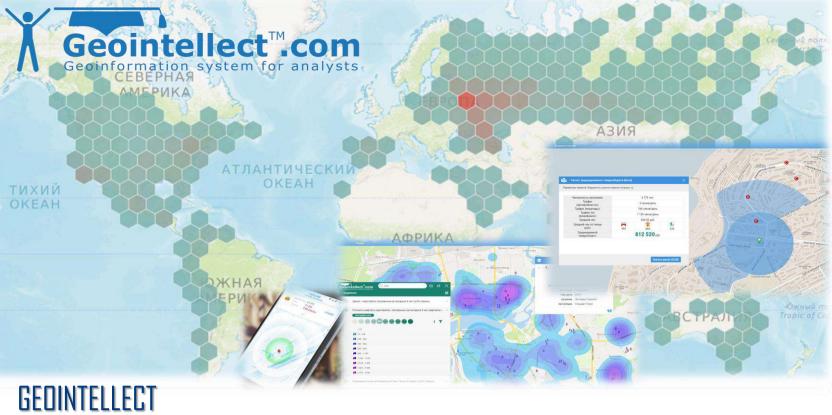

### LOCATION INTELLIGENCE PLATFORM (WEB AND MOBILE)

### General and Financial Information

- Total Sales (RIL& International) 387 DDD FURD (2019)
- Total Market share (Russia & Other Countries):
  - √ 90% (Russia)
  - √ 10% (other countries)
- Main relevant product groups within company Portfolio:
  - ✓ Smart City
  - ✓ Big Data Ánalysis
  - ✓ E-Government
- ✓ Cloud solutions
- ✓ Healthcare
- Logo's of relevant brands: Geointellect
- Currently present in: Russia, Kazakhstan, Uzbekistan
- Main buyers: FMCG, DIY, HoReCa, Banks, Government
- Cooperate with:
- ✓ Russia: Leroy Merlin, X5-Retail Group, VkusVill, Prisma, Dixy, Raiffaisenbank, UniCredit Bank, Metro Cash&Carry, Sberbank, Saint Petersburg Government,
- 🗸 Export: Walmart, Home Credit, Decathlon, KESKO, Adidas, World Class, Pizza Hut
- Certification: No. 2015614104 (state registration of the software), No. 53306 (trademark), No. 2016621346 (database)

### Points of differentiation compared with other market players?

- Comparatively reasonable price for platform access and consulting projects
- ✓ User-friendly tools for BigData visualization
- Expertise in mobile data processing
- Developing instruments for economic performance estimation.
- Expertise in machine learning
- 16 years of experience in different industries: Retail, HoReCa, SmartCity, Healthcare

### What's in it for Partner professional customers?

- Access to platform (web and mobile)
- Hub of geodata all in one place
- User-friendly tools for geoanalysis in different industries: Retail, HoReCa, SmartCity, Healthcare
- User-friendly tools for BigData visualization
- Sales Manager support