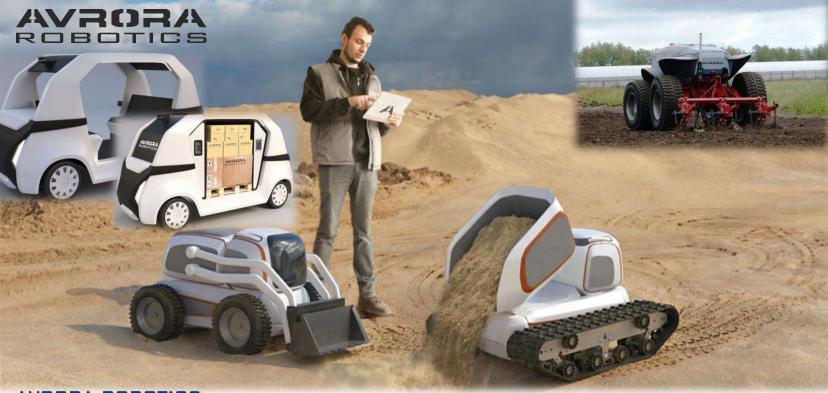

# AVRORA ROBOTICS

IS A RUSSIAN INNOVATIVE COMPANY PRODUCING ROBOTICS AND AUTONOMOUS VEHICLE CONTROL SYSTEMS.

### **General and Financial Information**

- Total sales (RU & International) 32500000 RU/500 000 USD
- · Total market share (Russia and other countries, %): Russia100%;
- Main relevant products groups within company portfolio
  - UNIOR educational mobile platform for robotics studies (three generations):
  - IQ-BOAT a pleasure boat of small water displacement able to move autonomously in ponds or swimming pools
- Logo of relevant brands:

# AVRORA

### AVRORA

- Currently present in: Kazakhstan
- E-Commerce: Alibaba
- Main buyers: robotics schools, techno parks, hotels & restaurants with recreational facilities, entertainment parks
- Cooperate with: GAZ, KAMAZ, GLONASS, Baskin Robins
- Certification: ISO:22000

### Points of differentiation compared with other market players

### IINIUK:

Both indoor and outdoor use;

web: https://avrora-robotics.com/ru/

- Option of adding custom equipment for testing your own software and hardware:
- A selection of languages for programming;
- Meeting the requirements of mobile robotics competitions.
- IQ-BOAT
- A unique offer with no analogues in its class:
- The functional area in the middle of the boat can be used for barbecue, hookah, teamaking set or full kitchen