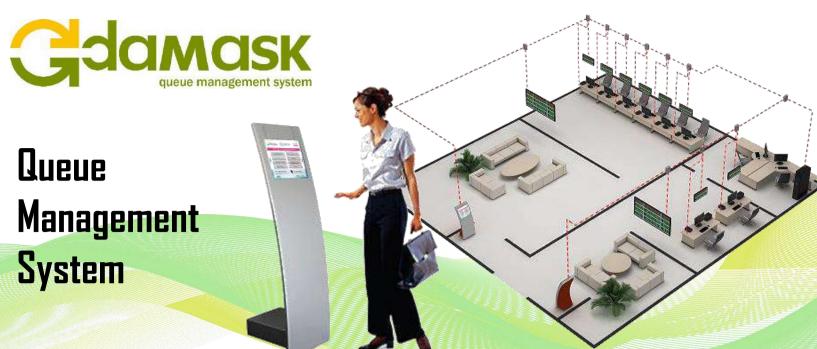

Email: golubeva@exportcenter.ru web: http://armtel.com/

Presentation

DAMASK LLC

Damask LLC is the largest manufacturer of a device-independent electronic queue system in Russia.

### **General and Financial Information**

- Total Sales (RU & International) 108 092 000 rub.
- Total Market share (Russia & Other Countries) 99%/1%
- Main relevant product groups within company Portfolio:
  - Electronic queue system and a survey system.
- Logo's of relevant brands:
- Currently present in: Kuwait, Belarus
- Main buyers: State and commercial organizations having offices (centers) of customer service (banks, clinics, post offices, tax, pension funds, social security, etc.), as well as retail stores.
- Cooperate with:
  - BÁNKS,
  - MEDICAL INSTITUTIONS
  - STATE INSTITUTIONS
  - COMMERCIAL INSTITUTIONS
- Certification:
- certificate of REC No. RE.18.000205 dated 12/21/2018
- certificate of state registration of a computer program No. 20133614844 (Damask queue management system Zero Time Installation).
- certificate of state registration of a computer program No. 20144618364 (queue management system DAMASK government),
- certificate of state registration of a computer program No. 2015611518 (DAMASK queue management system SaaS control module),
- certificate of state registration of the computer program No. 2015611519 (Queuing management system DAMASK bank),
- certificate of state registration of a computer program No. 2017711750 (Damascus queue management system MAIL),
- certificate of state registration of a computer program No. 2018615461 (Queuing management system DAMASK module Interview system)

# Points of differentiation compared with other market players?

- ✓ A completely Russian product with a lower price without currency risks compared to foreign counterparts.
- ✓ Functional compliance with the best products of the world leader, at a lower price.
- ✓ Unique digital technologies in the product, increasing the efficiency of its use
- ✓ Hardware independence.
- ✓ A wide selection of industry solutions (more than 11 solutions).

### **Innovations**

✓ The QMS DAMASK is hardware independent complex, based on such perspective technologies as DLAP, SAAS, Zero Time Installation, which widely use Internet facilities (CPUoriented architecture) and modern mobile technologies (mobile device as a system component).