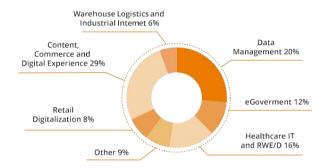

### GENERAL AND FINANCIAL INFORMATION

- Total Sales (RU & International) 2019 revenue: over \$28m
- Total revenue split by geography

- Main relevant product groups within company Portfolio:
  - Healthcare
  - Retailers
  - IT companies
  - Logistics
  - Government
  - Large enterprises
  - Startups
  - Currently present in:
- Australia, Brazil, Canada, Estonia, Finland, Israel, France, Germany, Kazakhstan, Korea, Luxemburg, Netherlands, Norway, Nicaragua, Russia, South Africa, Sweden, Switzerland, Spain, Turkey, United Kingdom, United States
- E-commerce: www.firstlinesoftware.com
- Cooperate with