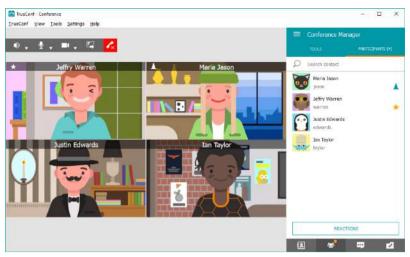

# TRUECONF, LLC

Founded in 2003, TrueConf is a leader in enterprise video conferencing and collaboration in Eastern Europe. We help businesses transform the way their companies work and bring their teams together to get more work done.

TrueConf

### **General and Financial Information**

- Total Sales (RU & International): This information is not to be disclosed.
- Total Market share (Russia & Other Countries): 56% in Russia / 44% in other countries
- Main relevant product groups within company Portfolio:
  - Software licenses
- Logo's of relevant brands:
- Currently present in: 120+ countries.
- E-commerce: Our products are available on most e-commerce platforms (Google Play, App Store, Amazon, etc.)
- Main buyers: SMEs and government organizations with geographically distributed branches and strict security policies. TrueConf is chosen by companies that cannot or do not want to use cloudbased video conferencing services due to cloud vulnerabilities.
- Cooperate with:
  - Russia: Rostelecom, Softline, CROC, LANIT, etc.
  - Export: Logitech (Switzerland), NVIDIA (USA), Yamaha (Japan), Sennheiser (Germany), Intel (USA), Lenovo (China), etc.
- Certification HIPAA, PCI

### Points of differentiation compared with other market players?

- Unique on-premises video conferencing infrastructure tailored and adapted to an organization's needs. TrueConf is capable of connecting rooms, desktops, mobiles and browsers in a secure collaboration environment.
- TrueConf does not require huge investments, special IT skills or integrator services to be deployed.
   Our video collaboration platform is easiest to set up and maintain on the market: the server deployment usually takes less than 15 minutes.
- Every TrueConf application is a collaboration and team messaging hub with built-in 4K video conferencing, presence, contacts, telephony, chats, advanced collaboration and meeting management tools
- Meeting room control via smartphone
- TrueConf has a unique expertise not only in video conferencing software development, but also in the field of video conferencing hardware integration and in turnkey solutions for meeting rooms.

### Key strengths / Innovation

- What's in it for Partner?
- Software license reselling doesn't require transit of goods.
- Partners can create their own meeting room kits based on TrueConf technology.
- Partners can create their own white label solutions based on TrueConf technology.
- We ensure constant lead flow in target regions.
- TrueConf is a well-known brand that has received a lot of positive references in the partners' target areas, which boosts negotiation processes and deal closing.
- What's in it for Partner professional customers?
- Hardware video encoding support.
- SVC architecture significantly lowers infrastructure costs and requirements, which makes it easy to provide reliable telecommunications services for millions of end users.
- Native interoperability with popular video conferencing endpoints and cloud video conferencing platforms.
- 3D video conferencing for innovative telemedicine projects.
- Real-time remote meeting management.