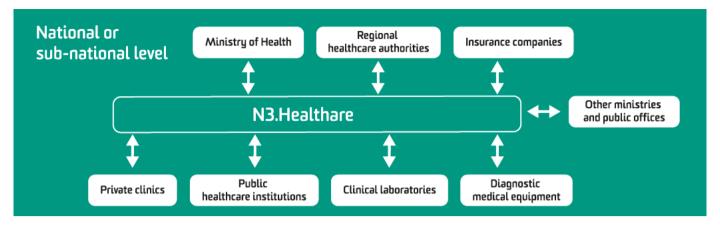

Provide Agile-oriented software development services and a flexible engagement model.
- Possess significant expertise across a range of testing types.
   Automated testing widely integrates into the Agile development process.
- No vendor or product lock-in.
- Uses the most relevant, technology stacks, protocols, and standards.
- Over 650+ highly skilled, university educated professionals on board.
- Continually expanding the knowledge of our specialists through professional training, certifications, conferences, and seminars.
- Provide the ability to scale up and down quickly.
- An extensive track record of successful projects.
- Owns the responsibility for quality and on-time delivery

Presentation Catalog







Healthcare information systems integration based on HL7 FHIR® by Netrika.



# **NETRIKA**

Netrika is an expert in software development and systems integration in B2B and the public sector. Netrika's innovative solutions help streamline public sector workflows, increase efficiency and enable public access to e-government services in public health, education, tourism, construction, investment, and other areas. Since 2011, Netrika has successfully completed over 100 healthcare-related projects in 16 regions of Russia based on N3.Healthcare integration platform.

### General and Financial Information

- Total Sales (RU & International): 3,26M USD sales in Russia in Healthcare.
- Total Market share (Russia & Other Countries): In healthcare: 11% in regional healthcare IT systems market segment in Russia.
- Main relevant product groups within company Portfolio:
  - In