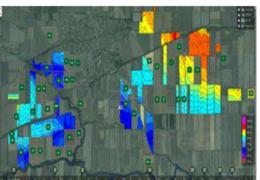

### LOCATION INTELLIGENCE PLATFORM (WEB AND MOBILE)

### General and Financial Information

- Total Sales (RIL& International) 387 DDD FURD (2019)
- Total Market share (Russia & Other Countries):
  - √ 90% (Russia)
  - √ 10% (other countries)
- Main relevant product groups within company Portfolio:
  - ✓ Smart City
  - ✓ Big Data Ánalysis
  - ✓ E-Government
- ✓ Cloud solutions
- ✓ Healthcare
- Logo's of relevant brands: Geointellect
- Currently present in: Russia, Kazakhstan, Uzbekistan
- Main buyers: FMCG, DIY, HoReCa, Banks, Government
- Cooperate with:
- ✓ Russia: Leroy Merlin, X5-Retail Group, VkusVill, Prisma, Dixy, Raiffaisenbank, UniCredit Bank, Metro Cash&Carry, Sberbank, Saint Petersburg Government,
- 🗸 Export: Walmart, Home Credit, Decathlon, KESKO, Adidas, World Class, Pizza Hut
- Certification: No. 2015614104 (state registration of the software), No. 53306 (trademark), No. 2016621346 (database)

### Points of differentiation compared with other market players?

- Comparatively reasonable price for platform access and consulting projects
- ✓ User-friendly tools for BigData visualization
- Expertise in mobile data processing
- Developing instruments for economic performance estimation.
- Expertise in machine learning
- 16 years of experience in different industries: Retail, HoReCa, SmartCity, Healthcare