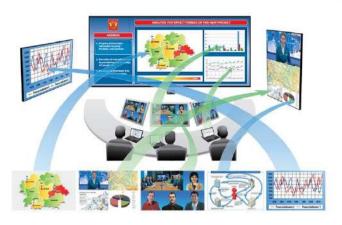

# **POLYWALL**

Polywall is a professional software platform that is designed to capture information from any source and visualize it on video walls and information displays. The software facilitates decision-making and management of information in command and control environments – NOCs, command and control rooms, situation centers, and operation centers.