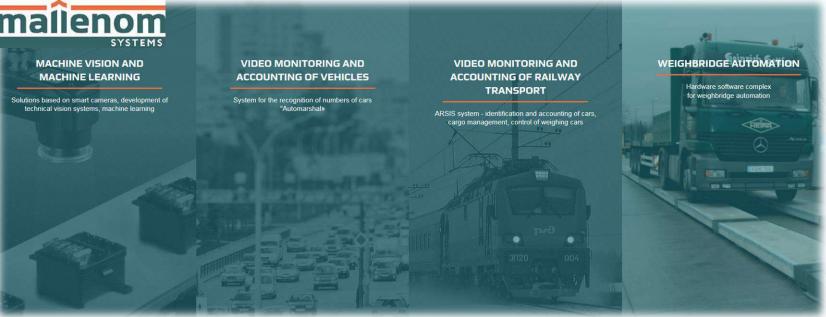

# MALLENOM SYSTEMS LLC

One of the leading Russian developers of video analytics and industrial control systems based on machine vision and artificial intelligence (machine learning, neural networks, deep learning).

### General and Financial Information

- Total Sales (RU & International): RUB 82 901 558 / EUR 1 036 270
- Total Market share (Russia & Other Countries) Russia Russia EUR 979 051, other countries - EUR 56 968
- Main relevant product groups within company Portfolio:
  - VISCONT intelligent machine vision systems for quality control and product
  - AUTOMARSHAL vehicle access control and monitoring system based on automatic number plate recognition (ANPR) technology.
  - VIRIS adaptive ANPR smart camera for traffic monitoring, vehicle access and law enforcement applications.
  - Automarshal. Weighbridge hardware-software complex that solves a full range of weighbridge automation tasks.
  - ARSČIS (AŘSCIS) family of solutions that utilize railcar number recognition technology to identify separate railcars, manage product shipping by rail, monitor railcar movement and location, etc. for metrology, logistics and security
  - AVEDEX software for counting and analyzing car traffic by video.

Logo's of relevant brands: mallenom

- Main buyers: B2B sector. Different products have different target audiences. Basically, these are industrial enterprises of various industries, but also the retail and logistics sector, parking lots, carwashes, gas stations, service stations, commercial and residential sectors, etc.
- Cooperate with:
  - Russia: LUKOIL, Gazprom neft, Rosneft, Bashneft, Severstal, Vyksa Steel Plant, Pharmstandard, Kronospan, Rusagro, Sberbank, ALROSA, PHOSAGRO, AMMONI, and many others.
  - Export: NAKATA NFG.GO (Japan), Jinan Seenboom Infirmation (China), Enigma GUARD Ltd (Bulgaria), QUICKSPOT V.O.F. (Netherlands), Security Redesigned byba (Belgium), VMG Industry (Belarus), Lookwider Distribution (Kazakstan), etc.