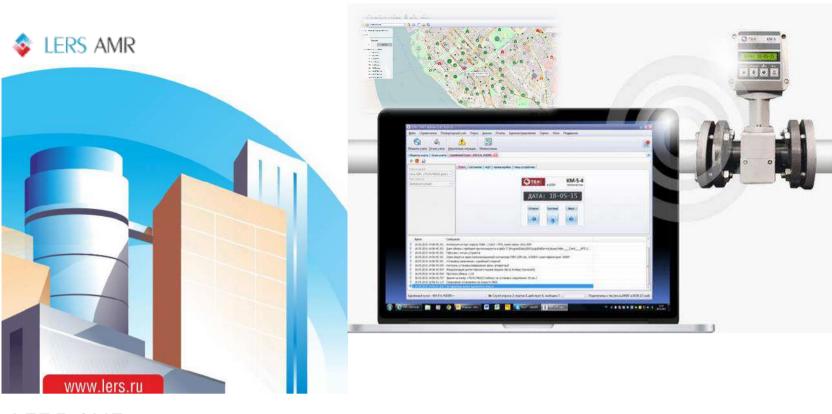

# LERS AMR

The first enterprise of the group had the symbolic name "laboratory of energy and resource saving". The name accurately reflects our goal - the development and deepening of the energy conservation process. Our main products at present are lers amr software, automated heat points, controllers and cellular modems.

### General and Financial Information

- Total Market share (Russia & Other Countries): 80% (Russia) / 20% (Other Countries)
- Main relevant product groups within company Portfolio: LERS AMR Software, communication equipment LERS GSM
- Logo's of relevant brands:

# Points of differentiation compared with other market players?

- 20 years of product development
- Support Over 400 metering devices from different manufacturers
- Simple licensing system
- Easy installation, many additional tools to work as part of the LERS AMR Software