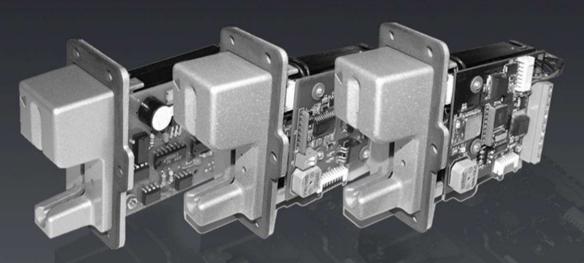

# PRIVRATNIK 01C, 02A, 03A

### THE ALONE ACCESS CONTROL SYSTEM TO THE ATM LOBBY BY BANK'S CARD USING

# **ENIGMA**

An our products are unique in their functionality and are an inexpensive solution for ensuring the security of ATMs and customers

### General and Financial Information

- Total Sales (RU & International) 1 mln RU/ 12 400 Euro w/o VAT (Russia)
- Total Market share (Russia & Other Countries)
- Russia 85%, CIS 10%, Europe 5%
- Main relevant product groups within company Portfolio:

### Points of differentiation compared with other market players?

- Stand-alone and Plug&Play system;
- Vandal proof solution;
- Functionality and inexpensive product;
- 3-on-1 models (working well with magnet stripe, chip and wireless bank's cards);
- Reliable device in a wide temperature range;