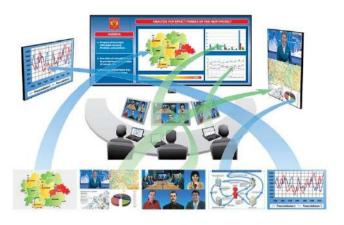

# **POLYWALL**

Polywall is a professional software platform that is designed to capture information from any source and visualize it on video walls and information displays. The software facilitates decision-making and management of information in command and control environments – NOCs, command and control rooms, situation centers, and operation centers.