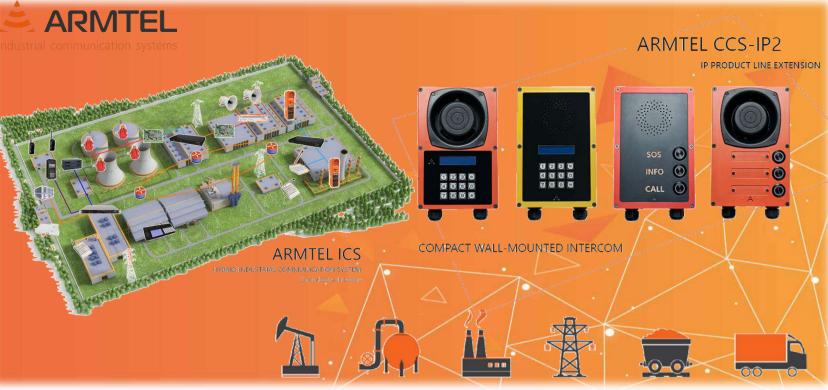

**ARMTEL** 

Drilling

Oil & Gas

Chemical

Power

Mining and Steel Transport

Armtel designs and manufactures intelligent industrial communication systems

### General and Financial Information

- 348 395 504 rub. for 2019 Total Sales (RU & International)
- Total Market share (Russia & Other Countries) 93% Russia / 7% other countries for 2019
- Main relevant product groups within company Portfolio:
  - Communication equipment and data transmission equipment

Logo's of relevant brands:

- Currently present in: India, Malaysia, Indonesia, Qatar, UAE, Algeria
- E-commerce:
  - https://tenders.eil.co.in/
  - https://iocletenders.nic.in/
  - https://bpcleproc.in/EPROC/
- Main buyers: Industrial enterprises in Drilling, Oil & Gas, Chemical, Power, Mining and Steel, Transport industries
- Cooperate with:
- Russia: Gazprom, EuroChem, Rosneft, Rosatom, Novatek, RusHydro, Tatneft, Sibur Export: India IOCL, BPCL, HMEL, NSPCL, Cairn, DRDO, EIL, OMPL, BHEL;
- L&T Electrical and Automatization (UAE), L&T Hydrocarbon Engineering (India/UAE), Petrofac (UK/UAE), Honeywell Automation (India/UAE), Qatar Steel (Qatar), IDEMITSU PS Petrochemicals (Malaysia) Sdn Bhd (Malaysia), Sonatrach (Algeria)
- Certification: Eurasian Customs Union, ATEX, PESO (India)

### Points of differentiation compared with other market players?

- ✓ Wide product line
- ✓ Advanced integration
- ✓ The presence of an explosion proof IP based call station
- ✓ Equipment for the most harsh operating conditions

### Innovation

✓ Explosion proof IP based call station

Address: 12 building 1. Zaporozhskaya street. office 1/2. Saint Petersburg. 192012 REC Contact person: Anastasia Golubeva Tel: +7 (495) 9374747 ext. 1145 Mob: +7 (916) 1305477