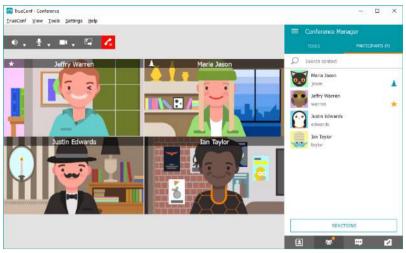

# TRUECONF, LLC

Founded in 2003, TrueConf is a leader in enterprise video conferencing and collaboration in Eastern Europe. We help businesses transform the way their companies work and bring their teams together to get more work done.

### Points of differentiation compared with other market players?

- Unique on-premises video conferencing infrastructure tailored and adapted to an organization's needs. TrueConf is capable of connecting rooms, desktops, mobiles and browsers in a secure collaboration environment.
- TrueConf does not require huge investments, special IT skills or integrator services to be deployed.
   Our video collaboration platform is easiest to set up and maintain on the market: the server deployment usually takes less than 15 minutes.
- Every TrueConf application is a collaboration and team messaging hub with built-in 4K video conferencing, presence, contacts, telephony, chats, advanced collaboration and meeting management tools
- Meeting room control via smartphone
- TrueConf has a unique expertise not only in video conferencing software development, but also in the field of video conferencing hardware integration and in turnkey solutions for meeting rooms.

### Key strengths / Innovation

- What's in it for Partner?
- Software license reselling doesn't require transit of goods.
- Partners can create their own meeting room kits based on TrueConf technology.
- Partners can create their own white label solutions based on TrueConf technology.
- We ensure constant lead flow in target regions.
- TrueConf is a well-known brand that has received a lot of positive references in the partners' target areas, which boosts negotiation processes and deal closing.
- What's in it for Partner professional customers?
- Hardware video encoding support.
- SVC architecture significantly lowers infrastructure costs and requirements, which makes it easy to provide reliable telecommunications services for millions of end users.
- Native interoperability with popular video conferencing endpoints and cloud video conferencing platforms.
- 3D video conferencing for innovative telemedicine projects.
- Real-time remote meeting management.