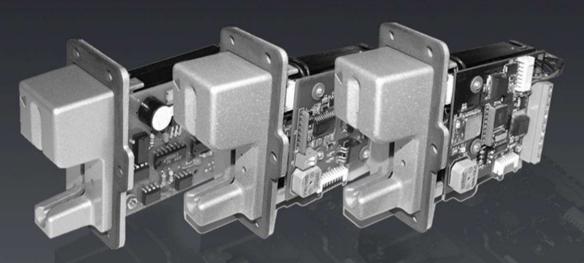

# NEOMATICA LLC

Production of GLONASS/GPS trackers, wireless sensors BLE (temperature, illumination, humidity, doors opening, inclination sensor, relay), RFID system

### **General and Financial Information**

- Total Sales (RU & International)
  - ■44 294 479 RUB in Russia
  - •4 064 332 RUB export to Belarus and Kazakhstan
  - ■2 211 683 RUB export to other foreign countries
- Total Market share (Russia & Other Countries)
   Russia- 88%, export -12% (according to year 2019)
- Main relevant product groups within company Portfolio:
  - manufacturer of wireless and wired solutions for fleet management and satellite monitoring of people and assets offering a wide range of gps trackers, BLE sensors and RFID products united under the brand of ADM.
- Logo's of relevant brands:

- Currently present in: Senegal, Austria, Tanzania, Italy, Turkey, India, Romania, Saudi Arabia, Kenya, Tanzania, Mexico, Costa Rica, Malaysia, South Africa, Chile, Peru, Zimbabwe, Zambia; starting from 2012- Customs Union countries: Belarus, Kazakhstan)
- E-commerce: Alibaba.com
- Main buyers: Distributors, wholesale companies-importers in the sphere of IoT technologies, monitoring of the vehicles, people, animals, assets
- Cooperate with:
  - Russia: Novator, Vremya, M2M Ryazan
  - Export: NewApeks (Belarus), Satellit24 (Kazakhstan), Treel Mobility Solutions Private Limited (India), Location Solutions Co. (Saudi Arabia)
- Certification: CE certificate according to European directive RED 2014/53/EU (radio equipment), certificates according to TP TC Certification

### Innovations

Embedded GPS / GSM antennas in the trackers, mini tracker ADMOO7/ADMOO7 BLE for basic monitoring, ADM33 immobilizer -sensor for remote vehicle engine block, ADM31 compact multifunctional autonomous sensor with logger