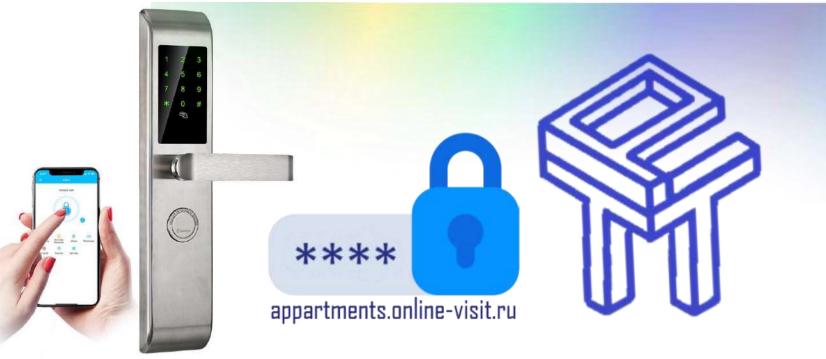

# **RuDevices**

The company's speciality is in creating solutions and smart devices for rapid image recognition in the video stream. It has been successfully optimizing business processes related to processing various types of citizens' documents for many years, using unique algorithms for processing streaming data, artificial intelligence technologies.

### Points of differentiation compared with other market players?

- Recognition of 20 types of the Russian Federation documents, more than 25 types of the former USSR documents and more than 200 world documents
  - Passport of citizen of the Russian Federation
  - Documents with MRZ
  - Personal insurance policy number/SNILS
  - Vehicle Registration Certificate
  - Driver license
  - Certificate of birth
  - Bank cards
- Recognizing of documents in real time without data transfer to the cloud or the server
- Recognition speed t 1-1.5 seconds
- No copies of personal data
- Ability to recognize documents based on photos and photocopies
- Connects to the computer's USB port, no additional drivers or SOFTWARE required
- Possible integration with the Physical Access Control System (PACS)

### Key strengths / Innovation

- What's in it for Partner?
- Private Label and White Label: Ye
- Possibility of integration with the customer's Physical Access Control System (PACS)  $\,$
- Ability to integrate the device into the operator's workspace
- Simple and easy to use
- Unique development in the research of new architectures of ultralight neural networks