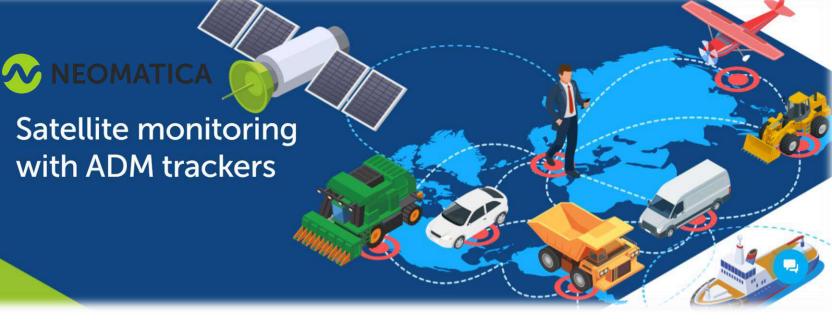

# NEOMATICA LLC

Production of GLONASS/GPS trackers, wireless sensors BLE (temperature, illumination, humidity, doors opening, inclination sensor, relay), RFID system

### **General and Financial Information**

- Total Sales (RU & International)
  - ■44 294 479 RUB in Russia
  - •4 064 332 RUB export to Belarus and Kazakhstan
  - ■2 211 683 RUB export to other foreign countries
- Total Market share (Russia & Other Countries)
   Russia- 88%, export -12% (according to year 2019)
- Main relevant product groups within company Portfolio:
  - manufacturer of wireless and wired solutions for fleet management and satellite monitoring of people and assets offering a wide range of gps trackers, BLE sensors and RFID products united under the brand of ADM.
- Logo's of relevant brands:

- Currently present in: Senegal, Austria, Tanzania, Italy, Turkey, India, Romania, Saudi Arabia, Kenya, Tanzania, Mexico, Costa Rica, Malaysia, South Africa, Chile, Peru, Zimbabwe, Zambia; starting from 2012- Customs Union countries: Belarus, Kazakhstan)
- E-commerce: Alibaba.com
- Main buyers: Distributors, wholesale companies-importers in the sphere of IoT technologies, monitoring of the vehicles, people, animals, assets
- Cooperate with:
  - Russia: Novator, Vremya, M2M Ryazan
  - Export: NewApeks (Belarus), Satellit24 (Kazakhstan), Treel Mobility Solutions Private Limited (India), Location Solutions Co. (Saudi Arabia)
- Certification: CE certificate according to European directive RED 2014/53/EU (radio equipment), certificates according to TP TC Certification