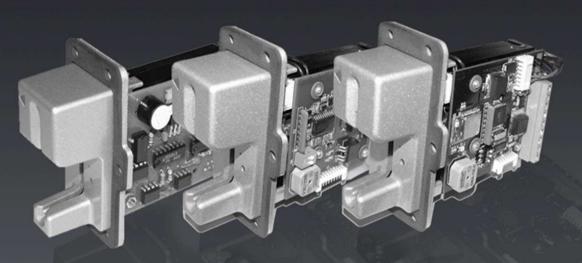

# NEOMATICA LLC

Production of GLONASS/GPS trackers, wireless sensors BLE (temperature, illumination, humidity, doors opening, inclination sensor, relay), RFID system

### Innovations

Embedded GPS / GSM antennas in the trackers, mini tracker ADMOO7/ADMOO7 BLE for basic monitoring, ADM33 immobilizer -sensor for remote vehicle engine block, ADM31 compact multifunctional autonomous sensor with logger