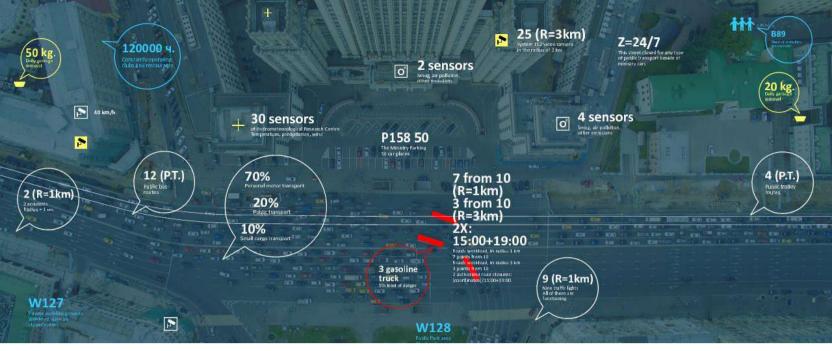

Geointellect<sup>™</sup>.com

### LOCATION INTELLIGENCE PLATFORM (WEB AND MOBILE)

### General and Financial Information

- Total Sales (RIL& International) 387 DDD FURD (2019)
- Total Market share (Russia & Other Countries):
  - √ 90% (Russia)
  - √ 10% (other countries)
- Main relevant product groups within company Portfolio:
  - ✓ Smart City
  - ✓ Big Data Ánalysis
  - ✓ E-Government
- ✓ Cloud solutions
- ✓ Healthcare
- Logo's of relevant brands: Geointellect
- Currently present in: Russia, Kazakhstan, Uzbekistan
- Main buyers: FMCG, DIY, HoReCa, Banks, Government
- Cooperate with:
- ✓ Russia: Leroy Merlin, X5-Retail Group, VkusVill, Prisma, Dixy, Raiffaisenbank, UniCredit Bank, Metro Cash&Carry, Sberbank, Saint Petersburg Government,
- 🗸 Export: Walmart, Home Credit, Decathlon, KESKO, Adidas, World Class, Pizza Hut
- Certification: No. 2015614104 (state registration of the software), No. 53306 (trademark), No. 2016621346 (database)

### Points of differentiation compared with other market players?

- Comparatively reasonable price for platform access and consulting projects
- ✓ User-friendly tools for BigData visualization
- Expertise in mobile data processing
- Developing instruments for economic performance estimation.
- Expertise in machine learning
- 16 years of experience in different industries: Retail, HoReCa, SmartCity, Healthcare