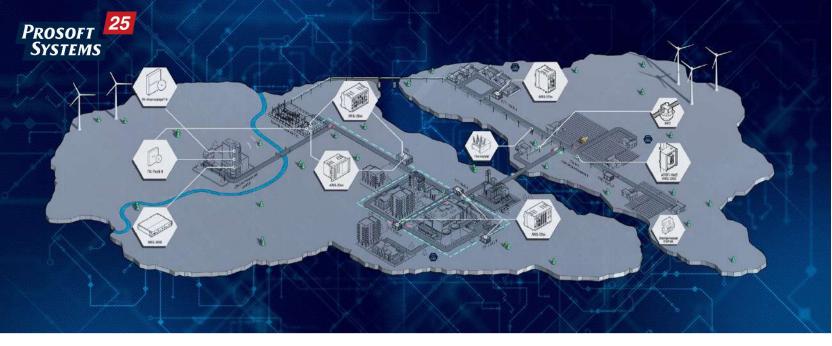

imilar or greater functionality
- ✓ INIUS has a lot of expertise in developing safety control stations and industrial control systems as well as training and simulation complexes for APCS personnel.
- ✓ The training complexes are created on the basis of UTC. (universal training complex), a software developed by INIUS.
- ✓ INIUS designs and produces railway simulators for basic and advanced training of locomotive crews, level crossings attendants and other railway transport specialists.

# Key strengths / Innovation

#### What's in it for Partner?

- Private Label and White Label: Yes/No, conditions

Presentation 7

- ✓ Lower cost in comparison with analogues.
- ✓ Flexible terms of delivery.

Address: Saratov, Russia

Email: golubeva@exportcenter.ru web: www.inius.ru/general\_info\_en







# PROSOFT-SYSTEMS Ltd.

We have been providing products and solutions in the field of high-tech devices and automation systems for power energy, oil and gas, metallurgical industries since 1995

## **General and Financial Information**

- Total Sales (RU & International): 2.9 billion RUB / 46.9 mln USD
- Total Market share (Russia & Other Countries)
- Russia 95%, other countries 5%
- Main relevant product groups within company Portfolio:
  - Industrial automation PLC Regul
  - Substation automation controllers ARIS series
  - Relay protection and automation IED TPA-D1
  - WAMS'- PMU TPA-02
- Currently present in: Russia, Azerbaijan, Tajikistan, Kazakhstan, Belarus, Uzbekistan, Switzerland, Latvia, India
- Main buyers: Grid companies, Power transmission and distribution companies, Generat