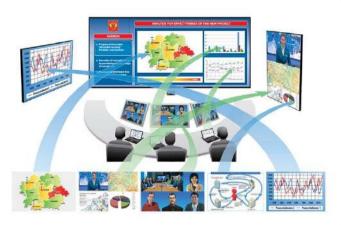

# ANY SOURCE ON ANY DISPLAY

# **POLYWALL**

Polywall is a professional software platform that is designed to capture information from any source and visualize it on video walls and information displays. The software facilitates decision-making and management of information in command and control environments – NOCs, command and control rooms, situation centers, and operation centers.