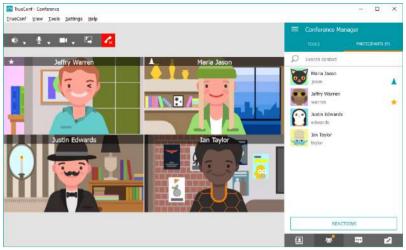

# TRUECONF, LLC

Founded in 2003, TrueConf is a leader in enterprise video conferencing and collaboration in Eastern Europe. We help businesses transform the way their companies work and bring their teams together to get more work done.

### Points of differentiation compared with other market players?

- Unique on-premises video conferencing infrastructure tailored and adapted to an organization's needs. TrueConf is capable of connecting rooms, desktops, mobiles and browsers in a secure collaboration environment.
- TrueConf does not require huge investments, special IT skills or integrator services to be deployed.
   Our video collaboration platform is easiest to set up and maintain on the market: the server deployment usually takes less than 15 minutes.
- Every TrueConf application is a collaboration and team messaging hub with built-in 4K video conferencing, presence, contacts, telephony, chats, advanced collaboration and meeting management tools
- Meeting room control via smartphone
- TrueConf has a unique expertise not only in video conferencing software development, but also in the field of video conferencing hardware integration and in turnkey solutions for meeting rooms.

### Key strengths / Innovation

- What's in it for Partner?
- Software license reselling doesn't require transit of goods.
- Partners can create their own meeting room kits based on TrueConf technology.
- Partners can create their own white label solutions based on TrueConf technology.
- We ensure constant lead flow in target regions.
- TrueConf is a well-known brand that has received a lot of positive references in the partners' target areas, which boosts negotiation processes and deal closing.
- What's in it for Partner professional customers?
- Hardware video encoding support.
- SVC architecture significantly lowers infrastructure costs and requirements, which makes it easy to provide reliable telecommunications services for millions of end users.
- Native interoperability with popular video conferencing endpoints and cloud video conferencing platforms.
- 3D video conferencing for innovative telemedicine projects.
- Real-time remote meeting management.