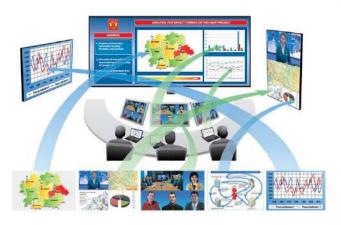

# **POLYWALL**

Polywall is a professional software platform that is designed to capture information from any source and visualize it on video walls and information displays. The software facilitates decision-making and management of information in command and control environments – NOCs, command and control rooms, situation centers, and operation centers.