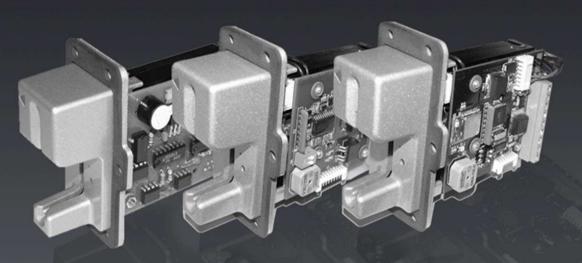

# PRIVRATNIK 01C, 02A, 03A

### THE ALONE ACCESS CONTROL SYSTEM TO THE ATM LOBBY BY BANK'S CARD USING

# **ENIGMA**

An our products are unique in their functionality and are an inexpensive solution for ensuring the security of ATMs and customers

### General and Financial Information

- Total Sales (RU & International) 1 mln RU/ 12 400 Euro w/o VAT (Russia)
- Total Market share (Russia & Other Countries)
- Russia 85%, CIS 10%, Europe 5%
- Main relevant product groups within company Portfolio:

  Privratnik-OIC

  - Privratnik-02B
  - Privratnik-03A
- Logo's of relevant brands:
- Currently present in:
- Russia, Europe
- E-commerce: Alibaba
- Main buyers: Banks, System integrators, Trading houses
- Cooperate with:
- Russia: LUIS (Russia, Moscow), Rusichi (Russia, Irkutsk), Aksilium (Russia, Perm)
- Export: Agencija Kamir (Bosnia&Herzegovina), Sectron(Serbia)
- Certification
- EEU NRU д-RU.MM06.B.01923;
- FSC-RUNNANA 30787

### Points of differentiation compared with other market players?

- Stand-alone and Plug&Play system;
- Vandal proof solution;
- Functionality and inexpensive product;
- 3-on-1 models (working well with magnet stripe, chip and wireless bank's cards);
- Reliable device in a wide temperature range;