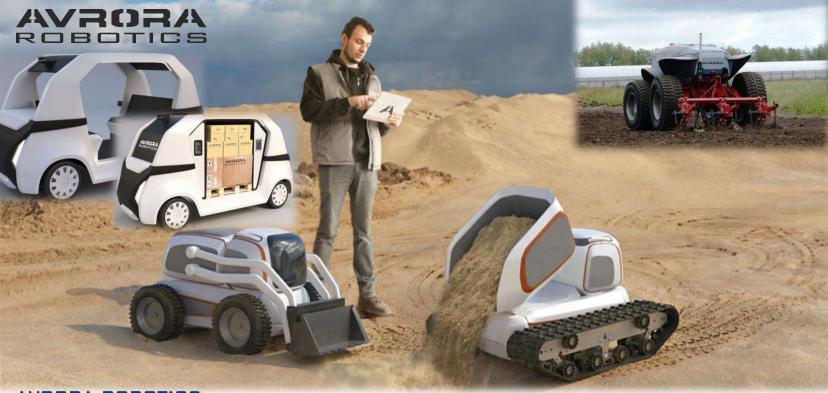

# AVRORA ROBOTICS

IS A RUSSIAN INNOVATIVE COMPANY PRODUCING ROBOTICS AND AUTONOMOUS VEHICLE CONTROL SYSTEMS.

### **General and Financial Information**

- Total sales (RU & International) 32500000 RU/500 000 USD
- · Total market share (Russia and other countries, %): Russia100%;
- Main relevant products groups within company portfolio
  - UNIOR educational mobile platform for robotics studies (three generations):
  - IQ-BOAT a pleasure boat of small water displacement able to move autonomously in ponds or swimming pools
- Logo of relevant brands: