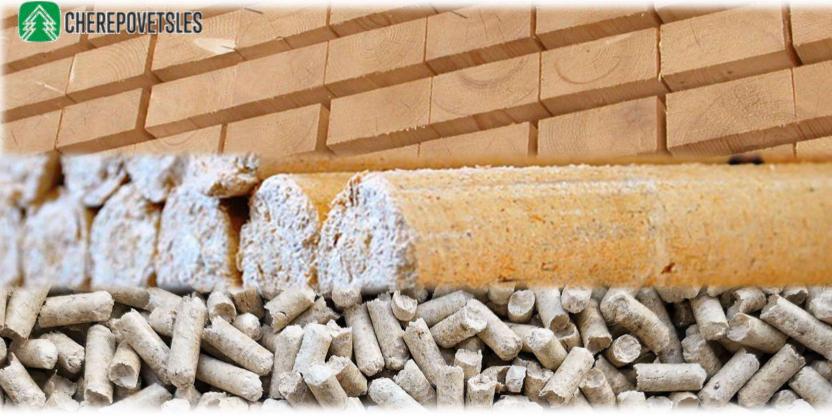

# LHK CHEREPOVETSLES

CHEREPOVETSLES IS THE TIMBER COMPANY IN THE NORTH-WEST OF RUSSIA. IT CONSISTS OF THE ENTERPRISES HARVESTING TIMBER IN FIVE DISTRICTS OF THE VOLOGDA REGION ON THE WOODLAND TERRITORY EXCEEDING 550 THOUSAND HA.

**CHEREPOVETSLES** 

#### General and Financial Information

- Total Sales (RU & International) 70 mln. EUR
- Total Market share: Russia 3% other countries 97%
- Main relevant product groups within company Portfolio:
  - ✓ Sawn timber.
  - ✓ biofuel: wood briquetts, pelletts
- Logo's of relevant brands:
- Currently present in: Estonia, Latvia, Lithuania, Czech Republic, Germany, France, Greece, the UK, the Netherlands, Egypt, China, Korea
- Main buyers: Customers from China, Europe and Egypt
- Cooperate with: The largest importers of Europe and Asia
- Certification: FSC, EnPlus, SBP

#### Innovations

Biofuel made of recycled sawing waste is environmentally sound replacement for conventional energy sources

"FOREST HOLDING COMPANY "ALTAILES"" LLC THE COMPANY WAS ESTABLISHED IN 2007. IT COMPRISES 15 ENTERPRISES. THERE ARE OVER 3.000 EMPLOYEES. CAPITAL INVESTMENT: