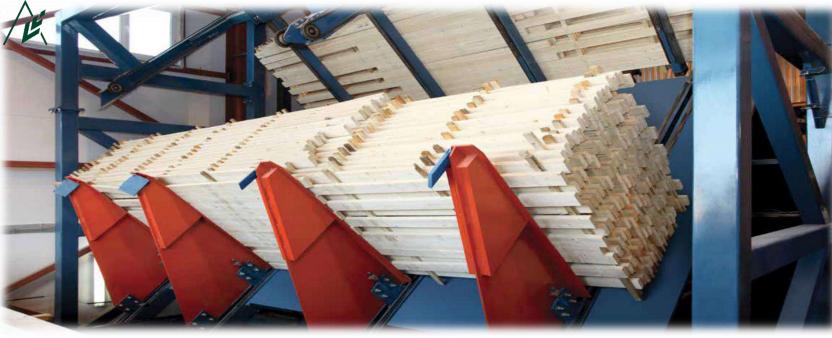

# COMPANY GROUP VLP, JSC

COMPANY GROUP VLP IS A DYNAMIC RUSSIAN FORESTRY HOLDING WITH A FULL HARVESTING AND DEEP WOOD PROCESSING CYCLE. THE GROUP REGULARLY DEVELOPS AND IMPLEMENTS VARIOUS INVESTMENT PROJECTS IN THE AREAS OF WOOD HARVESTING AND FURTHER PROCESSING IN THE NORTH-WEST OF RUSSIA.

#### **General and Financial Information**

- Total Sales (RU & International) 13,101 million RUB / 202.4 million USD
- Total Market share: The Group exports 30.2% of its round wood and wood chips, as well as 98.6% of the sawn timber and wood pellets it produces.
- Main relevant product groups within company Portfolio:
  - ✓ Round wood
  - ✓ Coniferous sawn timber
  - ✓ Wood chips
  - ✓ Wood pellets
- Logo's of relevant brands:
- Currently present in: Austria, Belgium, China, Czechia, Denmark, Egypt, Estonia, Finland, France, Germany, Greece, Hungary, Israel, Japan, Jordan, Latvia, Lebanon, Lithuania, Netherlands, Norway, Pakistan, Poland, Rumania, Saudi Arabia, Slovenia, South Korea, Spain, Sweden, Switzerland, Turkey, UAE, UK, Ukraine, USA, Vietnam
- E-commerce: https://www.lesprom.com/ru/trade/
- Main buyers: Sawn timber no main buyers, Wood Pellets CM Biomass Partners A/S, Round wood, wood chips - UPM
- Cooperate with: Company Group VLP has longstanding business relations with companies such as SVEZA, Segezha Group, Ilim Group, Karelia Pulp in Russia, as well as with UPM, Metsä Group, Stora Enso, IKEA Industry, ISB Groupe, PROTAC, SUMEC and many others abroad
- Certification: FSC, SBP

- The largest wood harvesting company in the Vologda region of Russia (1.7 million m3).
- ✓ The largest sawn timber producer in the Vologda region of Russia (400 thousand m3).
- ✓ Long-term experience and stability (28 years in the timber business).
- Quality products (multiple-stage quality control mechanisms in place).
- ✓ Certified producer (FSC, SBP).
- ✓ Wide product range.