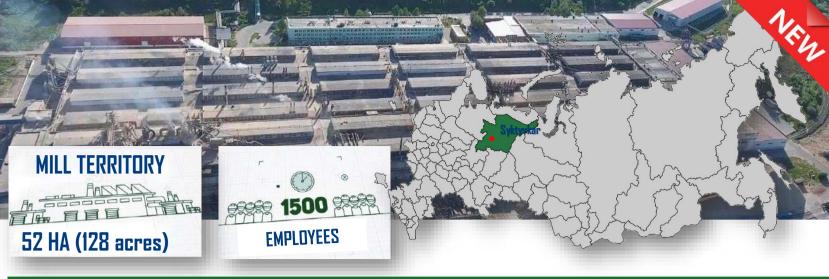

#### **General information**

Total Sales (RU 8 International): Around 11 billion RUR/year Total Market share (Russia 5 Other Countries):

- SvPlv: Russia 20%, Export 80%;
- Lamarty: Russia 85%, Export 15%

Main relevant product groups within company Portfolio: Construction and

furniture companies

Logo's of relevant brands: SvPlv, Lamartv

Currently present in (Countries): Syktyvkar Plywood Mill Ltd provides goods to more that 60 countries around the world: USA, Great Britain, Netherlands. S. Korea. Portugal