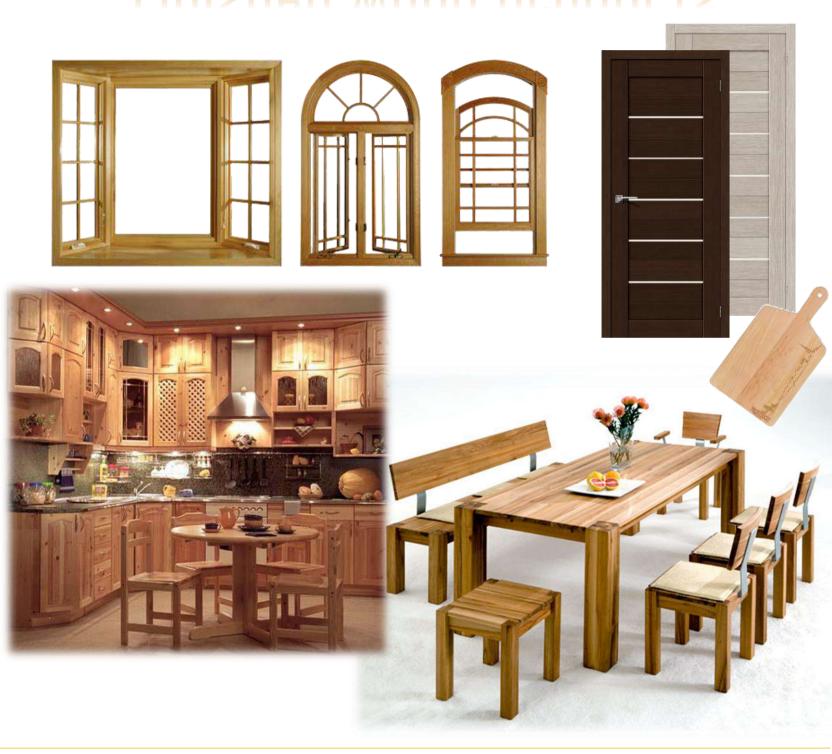

# Wonden building materials

#### General and Financial Information

- Total Sales (RU & International) 7 billion/year (as of 2019)
- Total Market share: Russia: 30-40%, Other countries: 70-60%
- Main relevant product groups within company Portfolio:
  - Lumber,
  - ✓ trim moldings,
  - ✓ sets of wooden houses,
  - ✓ wooden windows.
  - √doors, stairs,
  - ✓ MDF boards,
  - ✓ wood pellets.
  - ✓ wood briquettes

Logo's of relevant brands:

- Currently present in: Russia China, Afghanistan, Vietnam, Kazakhstan, Kyrgyzstan, New Zealand, Turkmenistan, Egypt, the United Kingdom of Great Britain and Northern Ireland.
- Main buvers: Distributors
- Cooperate with: Leading retail and wholesale building materials networks
- Certification: wood pellets: ENplus A1