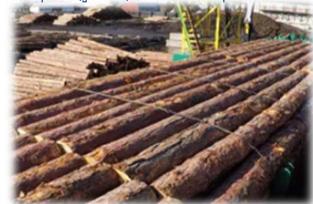

# COMPANY GROUP VLP, JSC

COMPANY GROUP VLP IS A DYNAMIC RUSSIAN FORESTRY HOLDING WITH A FULL HARVESTING AND DEEP WOOD PROCESSING CYCLE. THE GROUP REGULARLY DEVELOPS AND IMPLEMENTS VARIOUS INVESTMENT PROJECTS IN THE AREAS OF WOOD HARVESTING AND FURTHER PROCESSING IN THE NORTH-WEST OF RUSSIA.

#### **General and Financial Information**

- Total Sales (RU & International) 13,101 million RUB / 202.4 million USD
- Total Market share: The Group exports 30.2% of its round wood and wood chips, as well as 98.6% of the sawn timber and wood pellets it produces.
- Main relevant product groups within company Portfolio:
  - ✓ Round wood
  - ✓ Coniferous sawn timber
  - ✓ Wood chips
  - ✓ Wood pellets
- Logo's of relevant brands:
- Currently present in: Austria, Belgium, China, Czechia, Denmark, Egypt, Estonia, Finland, France, Germany, Greece, Hungary, Israel, Japan, Jordan, Latvia, Lebanon, Lithuania, Netherlands, Norway, Pakistan, Poland, Rumania, Saudi Arabia, Slovenia, South Korea, Spain, Sweden, Switzerland, Turkey, UAE, UK, Ukraine, USA, Vietnam
- E-commerce: https://www.lesprom.com/ru/trade/
- Main buyers: Sawn timber no main buyers, Wood Pellets CM Biomass Partners A/S, Round wood, wood chips - UPM
- Cooperate with: Company Group VLP has longstanding business relations with companies such as SVEZA, Segezha Group, Ilim Group, Karelia Pulp in Russia, as well as with UPM, Metsä Group, Stora Enso, IKEA Industry, ISB Groupe, PROTAC, SUMEC and many others abroad
- Certification: FSC, SBP

- The largest wood harvesting company in the Vologda region of Russia (1.7 million m3).
- ✓ The largest sawn timber producer in the Vologda region of Russia (400 thousand m3).
- ✓ Long-term experience and stability (28 years in the timber business).
- Quality products (multiple-stage quality control mechanisms in place).
- ✓ Certified producer (FSC, SBP).
- ✓ Wide product range.