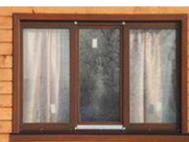

#### General and Financial Information

- Total Sales (RU & International) 7 billion/year (as of 2019)
- Total Market share: Russia: 30-40%, Other countries: 70-60%
- Main relevant product groups within company Portfolio:
  - Lumber,
  - ✓ trim moldings,
  - ✓ sets of wooden houses,
  - ✓ wooden windows.
  - √doors, stairs,
  - ✓ MDF boards,
  - ✓ wood pellets.
  - ✓ wood briquettes

Logo's of relevant brands:

- Currently present in: Russia China, Afghanistan, Vietnam, Kazakhstan, Kyrgyzstan, New Zealand, Turkmenistan, Egypt, the United Kingdom of Great Britain and Northern Ireland.
- Main buvers: Distributors
- Cooperate with: Leading retail and wholesale building materials networks
- Certification: wood pellets: ENplus A1