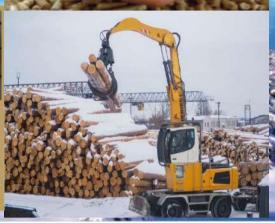

# COMPANY GROUP VLP, JSC

COMPANY GROUP VLP IS A DYNAMIC RUSSIAN FORESTRY HOLDING WITH A FULL HARVESTING AND DEEP WOOD PROCESSING CYCLE. THE GROUP REGULARLY DEVELOPS AND IMPLEMENTS VARIOUS INVESTMENT PROJECTS IN THE AREAS OF WOOD HARVESTING AND FURTHER PROCESSING IN THE NORTH-WEST OF RUSSIA.

#### **General and Financial Information**

- Total Sales (RU & International) 13,101 million RUB / 202.4 million USD
- Total Market share: The Group exports 30.2% of its round wood and wood chips, as well as 98.6% of the sawn timber and wood pellets it produces.
- Main relevant product groups within company Portfolio:
  - ✓ Round wood
  - ✓ Coniferous sawn timber
  - ✓ Wood chips
  - ✓ Wood pellets
- Logo's of relevant brands:
- Currently present in: Austria, Belgium, China, Czechia, Denmark, Egypt, Estonia, Finland, France, Germany, Greece, Hungary, Israel, Japan, Jordan, Latvia, Lebanon, Lithuania, Netherlands, Norway, Pakistan, Poland, Rumania, Saudi Arabia, Slovenia, South Korea, Spain, Sweden, Switzerland, Turkey, UAE, UK, Ukraine, USA, Vietnam
- E-commerce: https://www.lesprom.com/ru/trade/
- Main buyers: Sawn timber no main buyers, Wood Pellets CM Biomass Partners A/S, Round wood, wood chips - UPM
- Cooperate with: Company Group VLP has longstanding business relations with companies such as SVEZA, Segezha Group, Ilim Group, Karelia Pulp in Russia, as well as with UPM, Metsä Group, Stora Enso, IKEA Industry, ISB Groupe, PROTAC, SUMEC and many others abroad
- Certification: FSC, SBP

- The largest wood harvesting company in the Vologda region of Russia (1.7 million m3).
- ✓ The largest sawn timber producer in the Vologda region of Russia (400 thousand m3).
- ✓ Long-term experience and stability (28 years in the timber business).
- Quality products (multiple-stage quality control mechanisms in place).
- ✓ Certified producer (FSC, SBP).
- ✓ Wide product range.