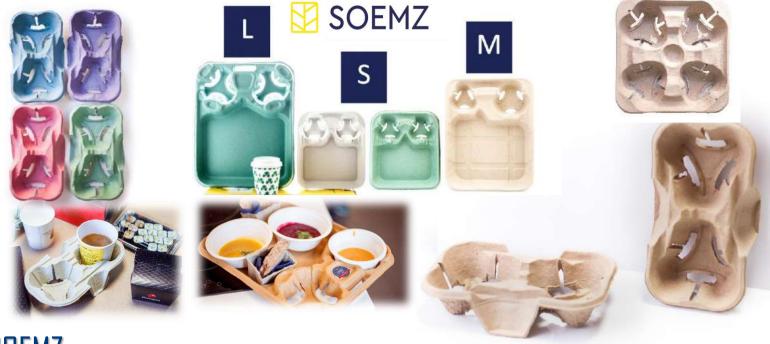

# SOEMZ

# SDEMZ IS THE FIRST AND ONLY COMPANY IN RUSSIA FOR SMALL-SCALE PRODUCTION OF PULPERCARTON PRODUCTS AND PACKAGING

## **General and Financial Information**

- Total Sales (RU & International): 2019 3 516 000 €
- Total Market share (Russia & Other Countries):

SDEMZ is the only one molded pulp producer in Russia (excl. egg packaging) and the market share is different in segments of product usage (from 3% to 100%)

- Main relevant product groups within SOEMZ JSC Portfolio:
  - ✓ Apple trays
  - ✓ Lattuce trays
  - ✓ Cup and food trays and carriers
  - ✓ Inserts in cosmetic sets Logo's of relevant brands:

# SOEMZ

- Currently present in: USA, Finland, Romania, Republic of Moldova, Ukraine, Germany, Belarus, Kazakhstan
- Main buyers: Horeca/Traders Huhtamaki, OPTICOM, GDC EAC, HAAS,, Abrau Durso, Kraftway, Trial Market, Mistery
- Cooperate with: USA <u>PackagingNow</u>, Finland <u>Famifarm Oy</u>, Romania S.C. JUST SEVEN S.R.L., Republic of Moldova <u>ArtehPlast</u>, Ukraine – Procter & Gamble Trading Ükraine, Alfa Pack-Ukraine LLC, Germany - Holz & Pack Maier, Belarus - GeckoCaps LLC, Kazakhstan -KazArStroy
- Certification: MSDS Paper pulp products (EU), RoHS, SVHC.

# Points of differentiation compared with other market players?

- Flexible and small-scale production (40 types of products in 10 colors)
- Innovative properties of products depending on the scope of application:
- Moisture resistance
- Moisture absorption
- Deferred biodegradation
- Unique mechanics and design strength properties