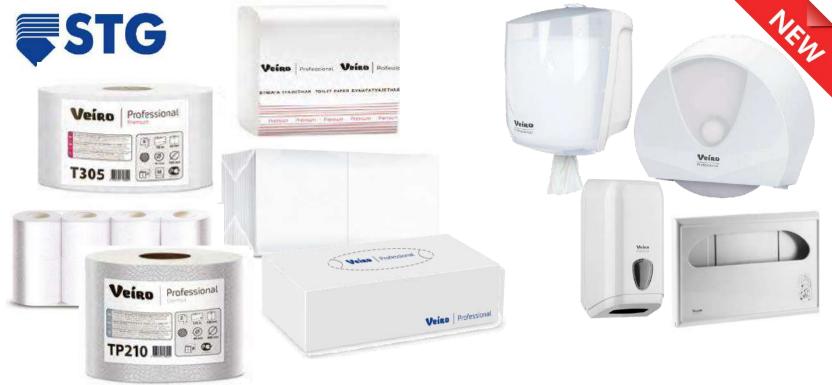

# Veiro Professional

JSC STG HYGIENE TISSUE COMPANY

# **General and Financial Information**

- Total Sales (RU & International) 7,8 bln Rub
- Total Market share 11-12% (Russia & CIS)
- Main relevant product groups within company Portfolio:
  - ✓ Mother-reels
  - ✓ Personal & public hygiene tissue products

- Logo's of relevant brands:
- Currently present in: Germany, Poland, Serbia, Czech, Romania, Baltic countries
- Main buyers: Distributors, Retail
- Certification:

web: www.veiropro.ru

- ✓ Russian National Standard System,
- ✓ FSC (mix, recycled)
- ✓ ISO 9001 / 14001 / 45001 / 50001

# Points of differentiation compared with other market players?

- ✓ Full-stage production
- ✓ Innovation equipment
- ✓ Unique production technology (refined waste paper

# Key strengths / Innovation

# What's in it for Partner?

- Private Label
- ✓ Reliable supplier
- ✓ Wide products range
- ✓ Unique products (from refined waste paper)
- ✓ Tailor-made attitude
- ✓ Flex pricing

Address: 4. Bumazhnikov av. Syktyvkar. Russia REC Contact person: Anastasia Golubeva Tel: +7 (495) 9374747 ext. 1145 Mob: +7 (916) 1305477 Email: golubeva@exportcenter.ru