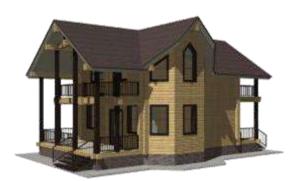

#### General and Financial Information

- Total Sales (RU & International) 7 billion/year (as of 2019)
- Total Market share: Russia: 30-40%, Other countries: 70-60%
- Main relevant product groups within company Portfolio:
  - Lumber,
  - ✓ trim moldings,
  - ✓ sets of wooden houses,
  - ✓ wooden windows.
  - √doors, stairs,
  - ✓ MDF boards,
  - ✓ wood pellets.
  - ✓ wood briquettes

Logo's of relevant brands:

- Currently present in: Russia China, Afghanistan, Vietnam, Kazakhstan, Kyrgyzstan, New Zealand, Turkmenistan, Egypt, the United Kingdom of Great Britain and Northern Ireland.
- Main buvers: Distributors
- Cooperate with: Leading retail and wholesale building materials networks
- Certification: wood pellets: ENplus A1