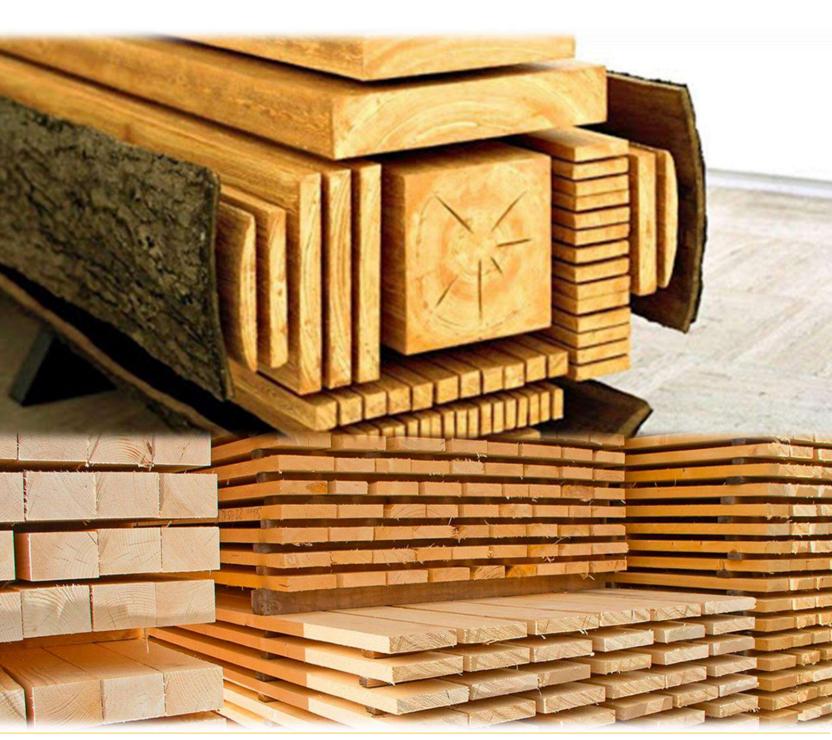

RUSSIAN EXPORT CENTER

EXIAR

**TEXIMBANK OF RUSSIA** 

# Catalogue of Russian Lumber and Wood Products





# Main Categories:

Lumber



Wooden building materials



Plate materials and Materials for furniture production



Pulp and paper products



Finished wood products



Fuel pellets, firewood







# Lymber





# COMPANY GROUP VLP, JSC

COMPANY GROUP VLP IS A DYNAMIC RUSSIAN FORESTRY HOLDING WITH A FULL HARVESTING AND DEEP WOOD PROCESSING CYCLE. THE GROUP REGULARLY DEVELOPS AND IMPLEMENTS VARIOUS INVESTMENT PROJECTS IN THE AREAS OF WOOD HARVESTING AND FURTHER PROCESSING IN THE NORTH-WEST OF RUSSIA.

#### **General and Financial Information**

- Total Sales (RU & International) 13,101 million RUB / 202.4 million USD
- Total Market share: The Group exports 30.2% of its round wood and wood chips, as well as 98.6% of the sawn timber and wood pellets it produces.
- Main relevant product groups within company Portfolio:
  - ✓ Round wood
  - ✓ Coniferous sawn timber
  - ✓ Wood chips
  - ✓ Wood pellets
- Logo's of relevant brands:
- Currently present in: Austria, Belgium, China, Czechia, Denmark, Egy