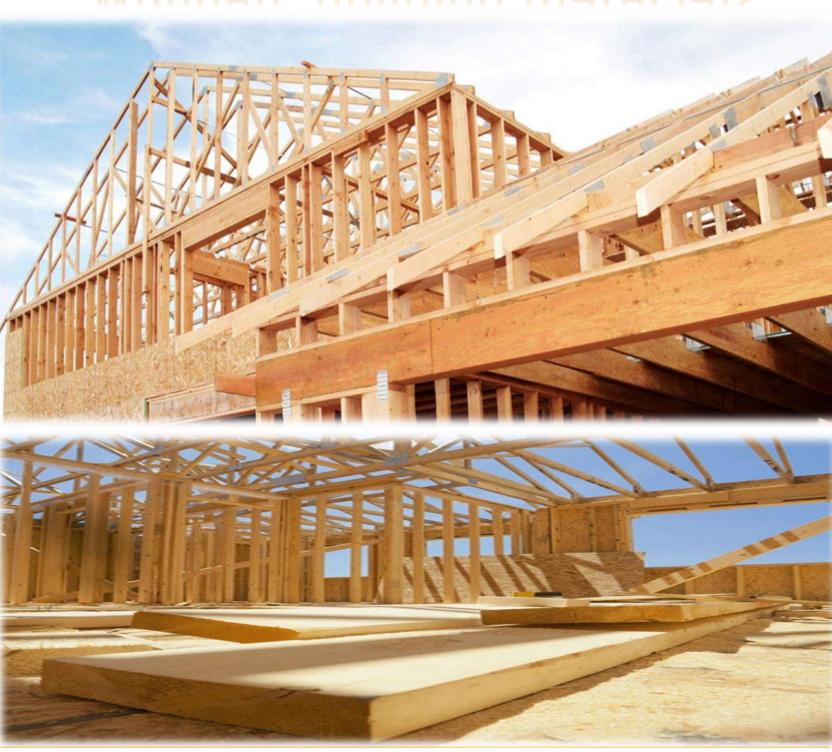

2 % (Russia)
- 98 % (Other Countries)
  - Main relevant product groups within company Portfolio:

    Round timber (hard / coniferous)

  - ✓ Sawn timber (hard / softwood)
  - ✓ Veneer
- Logo's of relevant brands:
- Currently present in: CHINA
- E-commerce: -
- Main buyers: Distributors in China
- Certification: -.

#### Points of differentiation compared with other market players?

- DiversifiedAvailability of own resource base
- The availability of material and technical base for the procurement of raw materials
- The presence of a production and technical base for the processing of raw materials

#### Key strengths / Innovation

#### What's in it for Partner?

- ✓ High quality of products
- ✓ Availability of own resource base
- ✓ Reasonable prices









# Wonden building materials





## "SOKOL TIMBER COMPANY" JSC

One of the largest companies in Europe and one of the largest woodworking enterprises in the northwest of Russia. The plant is located in the city of Sokol, Vologda Region and affiliated with Segezha Group holding company with vertically integrated structure performing full cycle timber logging and advanced wood. Sokol Timber Company was the first enterprise in the country to develop glulam beam manufacturing process since 1942.

#### General and Financial Information

- Total Sales (RU & International) 3.8 bln RUB
- Main relevant product groups within company Portfolio:
  - Glulam beams
  - Wooden houses
  - Sawn timber



- **Currently present in:**
- FIL Scandinavia, MENA, PRC
- Maior buvers:
- B2B (glulam), B2C (houses), B2B (sawn timber)
- **Cooperat