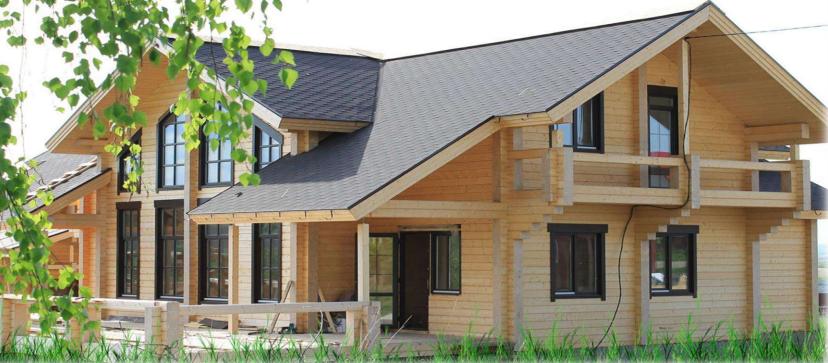

## TOPENERGOSTROY LLC

TOPENERGOSTROY IS ENGAGED IN HARVESTING, PROCESSING AND EXPORTING TIMBER TO RUSSIA AND OTHER EUROPEAN COUNTRIES:
THANKS TO THE EXPERIENCE GAINED OVER THE PAST 11 YEARS AND A WELL-ESTABLISHED INFRASTRUCTURE, WE INDEPENDENTLY PROVIDE A FULL RANGE
OF SERVICES, FROM PROCUREMENT TO DELIVERY OF THE FINAL PRODUCT TO THE CUSTOMER.

#### **General and Financial Information**

- Total Sales (RU & International) 200 million /2.6
- Total Market share :Russia 30% / Export 70%
- Main relevant product groups within company Portfolio:
  - ✓ Edged board,
  - ✓ planed board,
  - √square log,
  - ✓euro-batten,
  - ✓ imitation log,
  - ✓imitation log siding,
  - ✓ floor board (dowel);
  - √log houses, beam houses
- Logo's of relevant brands:
- Currently present in: The Netherlands, Serbia, Egypt, India, the Faroe Islands
- E-commerce: www.fordaq.com
- Main buyers: Distributors
- Certification: Phytosanitary certificate, certificate of origin, FSC