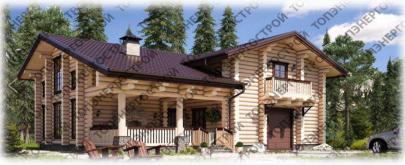

## TOPENERGOSTROY LLC

TOPENERGOSTROY IS ENGAGED IN HARVESTING, PROCESSING AND EXPORTING TIMBER TO RUSSIA AND OTHER EUROPEAN COUNTRIES:
THANKS TO THE EXPERIENCE GAINED OVER THE PAST 11 YEARS AND A WELL-ESTABLISHED INFRASTRUCTURE, WE INDEPENDENTLY PROVIDE A FULL RANGE
OF SERVICES, FROM PROCUREMENT TO DELIVERY OF THE FINAL PRODUCT TO THE CUSTOMER.

#### **General and Financial Information**

- Total Sales (RU & International) 200 million /2.6
- Total Market share :Russia 30% / Export 70%
- Main relevant product groups within company Portfolio:
  - ✓ Edged board,
  - ✓ planed board,
  - √square log,
  - ✓euro-batten,
  - ✓ imitation log,
  - ✓imitation log siding,
  - ✓ floor board (dowel);
  - √log houses, beam houses
- Logo's of relevant brands:
- Currently present in: The Netherlands, Serbia, Egypt, India, the Faroe Islands
- E-commerce: www.fordaq.com
- Main buyers: Distributors
- Certification: Phytosanitary certificate, certificate of origin, FSC

#### Points of differentiation compared with other market players?

- 11 years of experience.
- ✓ Full range of services from procurement to delivery of the final product to a customer.
- ✓ Timber and houses are produced from the Arkhangelsk forest of the highest
- ✓ Production of warm, durable and eco-friendly houses.
- ✓ Restoration and maintenance of forest health.
- ✓ Participation in social projects.