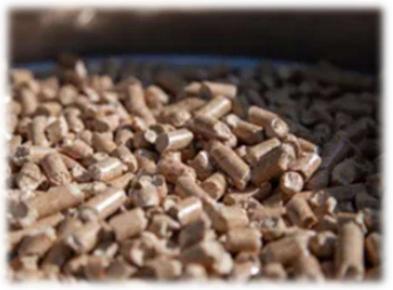

#### PRODUCTION OF SAWNWOOD AND WOOD PELLETS

#### General and Financial Information

- Total Sales (RU & International): 6 134 677 368 RUB / 94 764 248,87 USD
- Total Market share:
  - ✓ Russia 2%, 133 227 017 RUB:
  - ✓ Other countries 98%, 92 706 250 USD
- Main relevant product groups within company Portfolio:
  - ✓ Softwood sawnwood planed
  - ✓ Softwood sawnwood unplanned
  - ✓ Wood pellets from woodworking residue