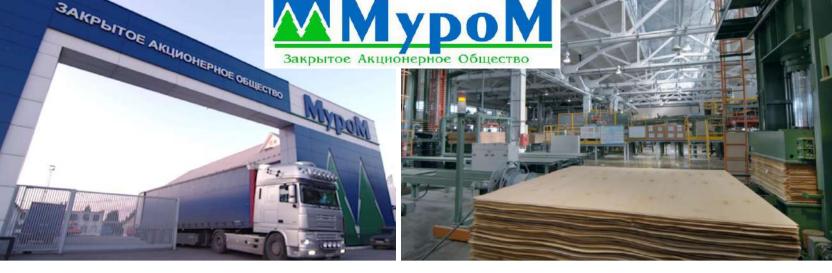

# CJSC MUROM (BIRCH PLYWOOD, CHIPBOARD AND OSB PRODUCER)

ENVIRONMENTALLY FRIENDLY, WASTE-FREE, MODERN ENTERPRISE, ONE OF THE LARGEST PRODUCERS OF PLYWOOD AND CHIPBOARD.

#### **General and Financial Information**

- Total Sales 5 billions rub/60 million euro.
- Total Market share: 40% (Russia), 60% (Other Countries)
  - Main relevant product groups within Company Portfolio:
  - ✓ Brich plywood
  - ✓ Chipboard
  - ✓ OSB
- Logo's of relevant brands:

- Currently present in: Europe (EU-27), North America (USA, Canada), Africa (Egypt), CIS, Asia (Singapore, China, Turkey, India, Vietnam, Republic of Korea)
- Main buyers: Manufacturers of furniture, parquet, packaging, souvenirs, and also wholesale warehouses
- Certification:
  - ✓ Management system certificate ISO 9001:2015
  - ✓ Certificate FSC CW. FSC 100%
  - ✓ Proof attestation of conformity for Birch Plywood Interior/Exterior EPA TSCA Title IV
  - ✓ CARB- Attestation for Birch Plywood Interior/Exterior (control of formaldehyde emissions)

#### Points of differentiation compared with other market players?

- ✓ Modern innovativeness of producing
- ✓ Universal production lines
- ✓ The possibility of manufacturing products with non-standard requirements

#### Limitations

✓ Without limitations

Address: 602253, Russian Federation, Vladimir region, Murom, 21 Kirov Passage REC Contact person: Anastasia Golubeva

Tel: +7 (495) 9374747 ext. 1145 Mob: +7 (916) 1305477