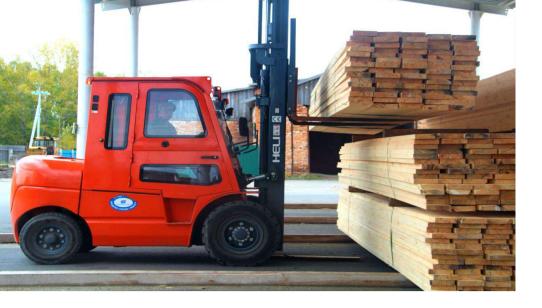

# COMPANY GROUP VLP, JSC

COMPANY GROUP VLP IS A DYNAMIC RUSSIAN FORESTRY HOLDING WITH A FULL HARVESTING AND DEEP WOOD PROCESSING CYCLE. THE GROUP REGULARLY DEVELOPS AND IMPLEMENTS VARIOUS INVESTMENT PROJECTS IN THE AREAS OF WOOD HARVESTING AND FURTHER PROCESSING IN THE NORTH-WEST OF RUSSIA.

#### **General and Financial Information**

- Total Sales (RU & International) 13,101 million RUB / 202.4 million USD
- Total Market share: The Group exports 30.2% of its round wood and wood chips, as well as 98.6% of the sawn timber and wood pellets it produces.
- Main relevant product groups within company Portfolio:
  - ✓ Round wood
  - ✓ Coniferous sawn timber
  - ✓ Wood chips
  - ✓ Wood pellets
- Logo's of relevant brands:
- Currently present in: Austria, Belgium, China, Czechia, Denmark, Egypt, Estonia, Finland, France, Germany, Greece, Hungary, Israel, Japan, Jordan, Latvia, Lebanon, Lithuania, Netherlands, Norway, Pakistan, Poland, Rumania, Saudi Arabia, Slovenia, South Korea, Spain, Sweden, Switzerland, Turkey, UAE, UK, Ukraine, USA, Vietnam
- E-commerce: https://www.lesprom.com/ru/trade/
- Main buyers: Sawn timber no main buyers, Wood Pellets CM Biomass Partners A/S, Round wood, wood chips - UPM
- Cooperate with: Company Group VLP has longstanding business relations with companies such as SVEZA, Segezha Group, Ilim Group, Karelia Pulp in Russia, as well as with UPM, Metsä Group, Stora Enso, IKEA Industry, ISB Groupe, PROTAC, SUMEC and many others abroad
- Certification: FSC, SBP

- The largest wood harvesting company in the Vologda region of Russia (1.7 million m3).
- ✓ The largest sawn timber producer in the Vologda region of Russia (400 thousand m3).
- ✓ Long-term experience and stability (28 years in the timber business).
- Quality products (multiple-stage quality control mechanisms in place).
- ✓ Certified producer (FSC, SBP).
- ✓ Wide product range.