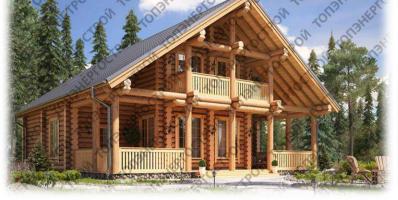

## TOPENERGOSTROY

TOPENERGOSTROY IS ENGAGED IN HARVESTING. PROCESSING AND EXPORTING TIMBER TO RUSSIA AND OTHER EUROPEAN COUNTRIES THANKS TO THE EXPERIENCE GAINED OVER THE PAST 11 YEARS AND A WELL-ESTABLISHED INFRASTRUCTURE, WE INDEPENDENTLY PROVIDE A FULL RANGE OF SERVICES, FROM PROCUREMENT TO DELIVERY OF THE FINAL PRODUCT TO THE CUSTOMER.

#### General and Financial Information

- Total Sales (RU & International) 200 million /2.6
- Total Market share :Russia 30% / Export 70%
- Main relevant product groups within company Portfolio:
  - Edged board,
  - ✓ planed board,
  - √square log,
  - ✓ euro-batten,
  - ✓ imitation log,
  - ✓ imitation log siding,
  - √ floor board (dowel);
  - ✓ log houses, beam houses
- Logo's of relevant brands:
- Currently present in: The Netherlands, Serbia, Egypt, India, the Faroe Islands
- E-commerce: www.fordag.com
- Main buyers: Distributors
- Certification: Phytosanitary certificate, certificate of origin, FSC

#### Points of differentiation compared with other market players?

- 11 years of experience.
- $\checkmark$  Full range of services from procurement to delivery of the final product to a
- $\checkmark$  Timber and houses are produced from the Arkhangelsk forest of the highest
- Production of warm, durable and eco-friendly houses.
- Restoration and maintenance of forest health.
- ✓ Participation in social projects.