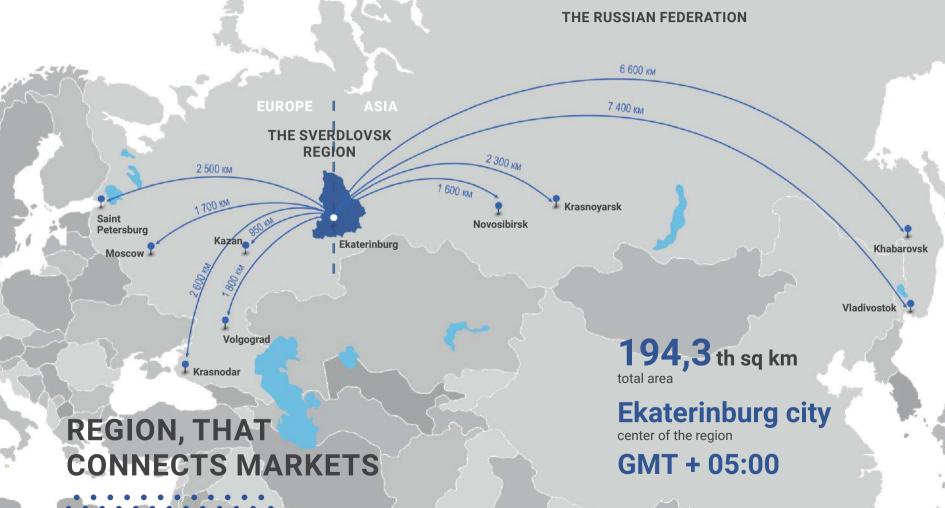

### POINT OF GROWTH IN THE HEART OF RUSSIA

EUR 30.0 million

**GROSS REGIONAL PRODUCT** 

> 4,3 mln people

**Ekaterinburg city**CENTER OF THE REGION

**TOP 10** 

IN THE INTEGRAL RATING OF RUSSIAN REGIONS **1B** 