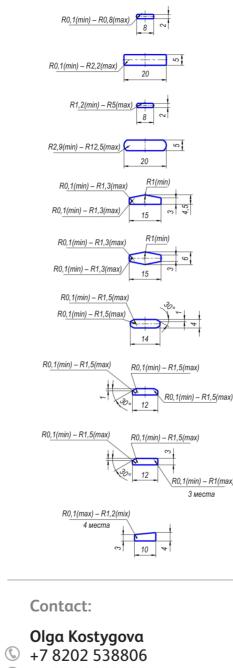

#### Finished product characteristics:

- Thickness 1-10 mm
- Width 3-20 mm

• Thickness tolerance for geometrical dimensions is up to 0,06 mm, width tolerance — up to 0,1 mm

• Tensile strength of finished product is not more than 1200 N/mm<sup>2</sup>