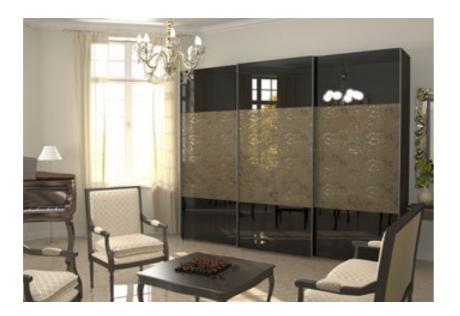

### **E1 Furniture Company**

E1 Furniture Company is manufacturing sliding wardrobes during 10 years and now the Company is the largest manufacturer of wardrobes with sliding doors in Russian Federation.

The E1 Factory is located in the south of Russia, in Belorechensky district of the Krasnodar Krai.

E1 Furniture Factory is equipped with first class machinery from Italy and Germany, and is completely focused on manufacturing of sliding wardrobes only.

Perfectly adjusted production processes have made it possible to achieve one of the lowest percentages of losses due to rejects in the furniture industry and very attractive prices for our sliding wardrobes.

E1 Furniture Company has in its actives:

- about 22,000 m<sup>2</sup> of production area
- more than 500 qualified employees working at our manufacturing facilities
- 18 warehouses in all major cities of Russia
- monthly output of more than 20,000 sliding wardrobes

E1 Furniture Company also has its own retail network with more than 200 salons, and also has more than 2100 wholesale partners in Russia, Belorussia, Kazakhstan and Israel.

On IMM Cologne exhibition 2018 we are pleased to present our two series of wardrobes with sliding doors.

E1 Wardrobes of OPTIM series are functional sliding wardrobes at the lowest price, and they are equipped with E1 silent bottom rolling door gear.

OPTIM series of wardrobes is the cheapest among our E1 sliding wardrobes and it is for those who are looking for a spacious sliding wardrobe with convenient add-ons for a reasonable price.

E1 ESTA row of wardrobes represents technological sliding wardrobes with top-running sliding door system Hettich TopLine L.

Sliding wardrobes of ESTA series have an irreproachable exterior, and well thought-out guiding system. ESTA wardrobes are for those who appreciate reliability, stylish design and comfort.