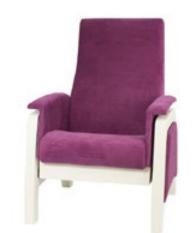

### **Mebel Impex**

Company Mebel Impex is one of the leaders in Russia in furniture production. The company profile is the best quality rocking and relax chairs, coffee tables, consoles and commodes made of natural wood. Our products have excellent design, quality and favorable price. All the products of our company are manufactured using modern equipment made of high-quality materials. We are looking for new partners all over the world.

We specialize in producing the best additional assortment for furniture stores of any formats. Our furniture has the best revenue per square meter of retail space.

Main assortment of the company:

Series of armchairs, rocking chairs and gliders "Mebel Impex":

- Frame natural wood
- Reliable swing mechanisms
- A large number of options
- Unique design
- Low price
- · Lack of seasonal sales
- Fast production time and large stock
- 2. Series of furniture of small forms "Mebel Impex":
- · MDF frame covered with veneer, elements of solid wood
- Decorates and complements the existing exposition of furniture
- · Models of pulsed demand furniture
- · Finished product series