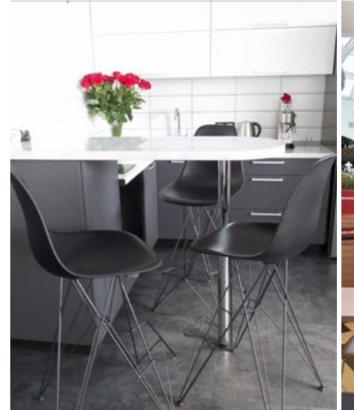

### **BELSI**

We are BELSI team - community of energetic, ever young, friendly like-minded people, who love comfort and ergonomics in everything. The Belsi Project strains after adding more functionality and emotions to everyday life right from the start. The first thing attracted our attention is the ironing board. This huge, clumsy piece of furniture may be found almost in every house. In our interpretation the entire mechanism is concealed in a thin casing behind a full-length mirror. Such design may be converted in a blink of an eye! Thus we have not only spared precious space, but have also developed a robust design that will certainly make the ironing process more comfortable.

The "SkeletON" collection has been developed from the "move it" chair, the prototype of which was represented by Semyon Lavdansky at the graduation papers defense in the Stroganov Moscow State University of Arts and Industry. The initial model had had many shortcomings and weak points, so our designer Vsevolod Burov faced a challenge to ramp up the prototype to batch production and to develop a worthy continuation of the production range. And he has professionally coped with the task!

+7 495 666 56 28 17-1, Duhkovskoy Ln., 115191, Moscow, Russia belsihomemarket@gmail.com www.belsi-home.com

The original design of the "SkeletON" chair results from its unique properties. All the elements, except for the legs and the spindle, are movable causing a very unusual ergonomics. Many our buyers also note the orthopedic effect and improvement of muscle tonus that contributes to sitting for many hours without discomfort in the shoulders and low back.