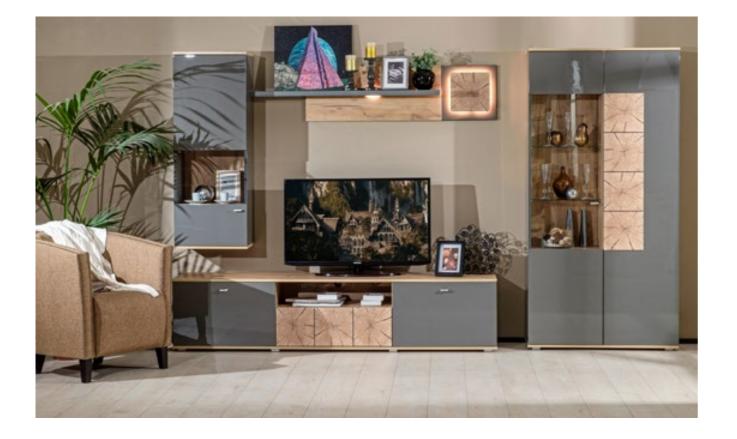

### **LUBIDOM**

The furniture company was established in 1995. The Company is located in the city Volgodonsk, Rostov-on-Don region. The Production and warehouse spaces, logistics center (17,000 m<sup>2</sup>) occupy an area more than 100,000 m<sup>2</sup>. Fully automated production with high-tech equipment annually modernize under the furniture market demand.

The products are selling under trademarks "Lubidom" and "Classic Lubidom". We produce furniture for home: bedrooms, living, kids, youth rooms, hallways and kitchen. Trade network "Lubidom" includes more than 400 furniture stores and 25 regional warehouses in Russia and abroad. The fi ft h part of products are exported to Europe and Asia.