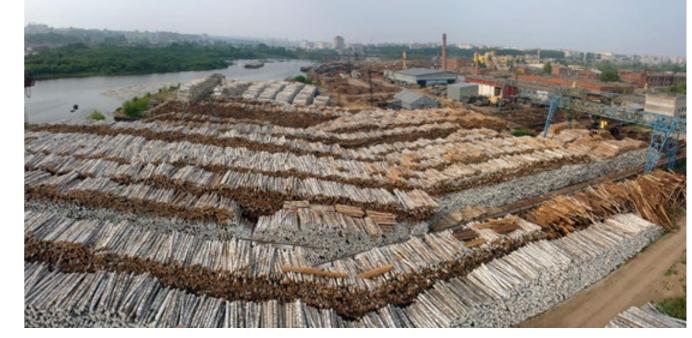

### **Cherepovets Plywood & Furniture Plant**

Cherepovets Plywood & Furniture Plant — the leader among manufacturers of chipboard and film-faced chipboards in Russia, one of the ten major enterprises of the woodworking industry. Cherepovets Plywood & Furniture Plant is a reliable supplier of high quality products.

By 2016 the volume of production is:

- Plywood INTERIOR grade, 1525x1525 mm 150,000 m<sup>3</sup>
- Wood chipboard (Chipboard) 300,000 m<sup>3</sup>
- Film-faced chipboards -150 000 m<sup>3</sup>
- Sawn woods 70,000 m<sup>3</sup>