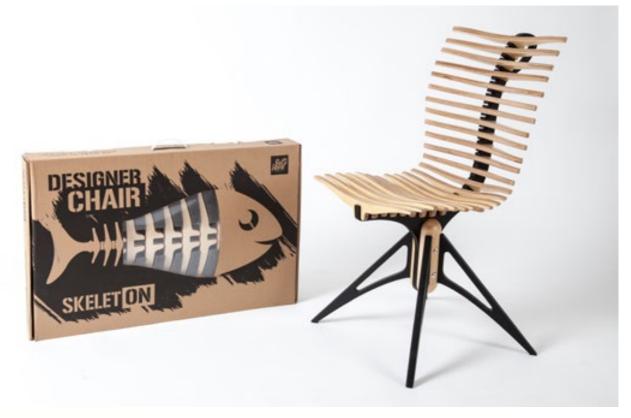

The "SkeletON" collection has been developed from the "move it" chair, the prototype of which was represented by Semyon Lavdansky at the graduation papers defense in the Stroganov Moscow State University of Arts and Industry. The initial model had had many shortcomings and weak points, so our designer Vsevolod Burov faced a challenge to ramp up the prototype to batch production and to develop a worthy continuation of the production range. And he has professionally coped with the task!

+7 495 666 56 28 17-1, Duhkovskoy Ln., 115191, Moscow, Russia belsihomemarket@gmail.com www.belsi-home.com

The original design of the "SkeletON" chair results from its unique properties. All the elements, except for the legs and the spindle, are movable causing a very unusual ergonomics. Many our buyers also note the orthopedic effect and improvement of muscle tonus that contributes to sitting for many hours without discomfort in the shoulders and low back.