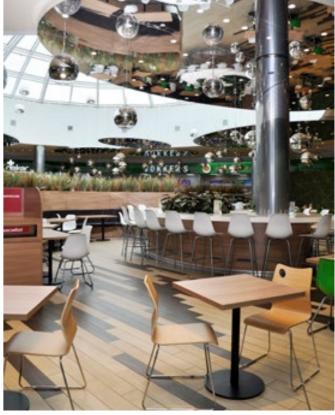

### **Sheffilton**

Sheffilton (The plant ELMAT, Russia, Kaluga city) stylish, comfortable, reliable furniture that allows you to to arrange the home, office, cafe or hotel easily and costeffectively.

The company was based more than 20 years ago in Russia, Kaluga city. Today it's more than 70,000 m<sup>2</sup> of producing and warehouse area which are equipped with modern facilities and more than 1,300 of professional workers.

One of the key areas of our plant is the production of plastic chairs on metal and wood frames. The basic concept of our product is to make chairs and tables with European design and affordable price for most byers.

### Sheffilton:

- Full production cycle (plastic molding, metal processing, wooden processing)
- There are always over 1000 different variants of the chairs in the warehouse
- · Any colors regarding your request
- Original, patented designs
- The most popular price segment: "middle+/middle-"
- 80% products are on a stock. We will ship your order from 2 hours till 24 hours