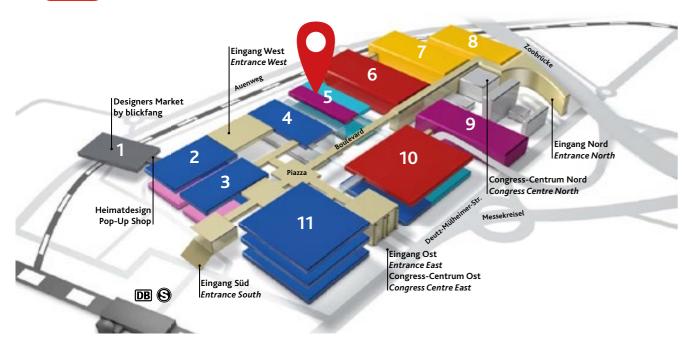

ng to the European market high quality

products, network and thus emerge into the spotlight.

A huge associate event program offered by the show will enable Russian companies to have B2B talks, highlight their products, share expertise and find partners in the European market.

I feel pleased that during both the preparatory and actual working periods of IMM Cologne 2018 Russian participants could make full use of the unique years-long experience accumulated by Russia's Furniture Manufacturers & Woodworking Industry Association – co-organizer of Russian collective exposition.

I wish you all to reach your business targets!

Sergey Bednov Director General. Expocentre AO































www.imm-cologne.de www.imm-cologne.com

15.-21.01.2018

### RUSSIAN EXPOSITION, Hall 5.1



### **List of exhibitors**

| BELSI1                                 |
|----------------------------------------|
| Cherepovets Plywood & Furniture Plant1 |
| DEDAL                                  |
| E1 Furniture Company                   |
| Eurodeck                               |
| LUBIDOM2                               |
| Make Up Table                          |
| Mebel Impex                            |
| ORMATEK                                |
| Pragmatika Furniture factory           |
| Sheffilton                             |
| Tabula Sense3                          |
| UTA Furniture Factory                  |



























### **BELSI**

We are BELSI team - community of energetic, ever young, friendly like-minded people, who love comfort and ergonomics in everyt