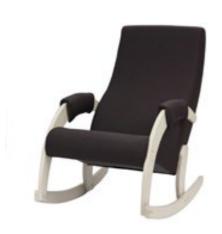

### **Mebel Impex**

Company Mebel Impex is one of the leaders in Russia in furniture production. The company profile is the best quality rocking and relax chairs, coffee tables, consoles and commodes made of natural wood. Our products have excellent design, quality and favorable price. All the products of our company are manufactured using modern equipment made of high-quality materials. We are looking for new partners all over the world.

We specialize in producing the best additional assortment for furniture stores of any formats. Our furniture has the best revenue per square meter of retail space.

Main assortment of the company:

Series of armchairs, rocking chairs and gliders "Mebel Impex":

- Frame natural wood
- Reliable swing mechanisms
- A large number of options
- Unique design
- Low price
- · Lack of seasonal sales
- Fast production time and large stock
- 2. Series of furniture of small forms "Mebel Impex":
- · MDF frame covered with veneer, elements of solid wood
- Decorates and complements the existing exposition of furniture
- · Models of pulsed demand furniture
- · Finished product series