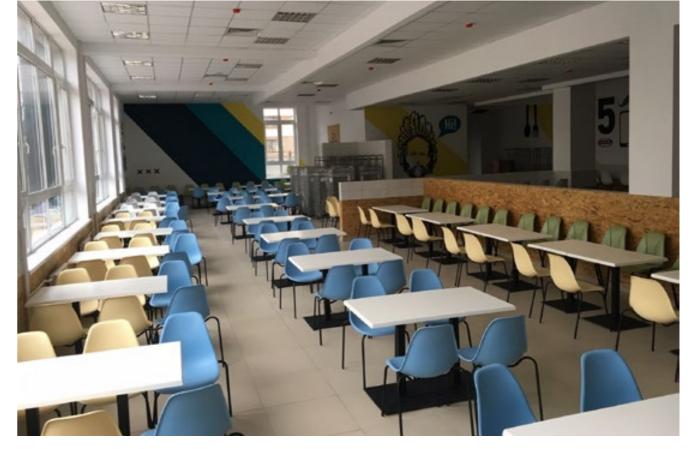

### **Sheffilton**

Sheffilton (The plant ELMAT, Russia, Kaluga city) stylish, comfortable, reliable furniture that allows you to to arrange the home, office, cafe or hotel easily and costeffectively.

The company was based more than 20 years ago in Russia, Kaluga city. Today it's more than 70,000 m<sup>2</sup> of producing and warehouse area which are equipped with modern facilities and more than 1,300 of professional workers.

One of the key areas of our plant is the production of plastic chairs on metal and wood frames. The basic concept of our product is to make chairs and tables with European design and affordable price for most byers.

### Sheffilton:

- Full production cycle (plastic molding, metal processing, wooden processing)
- There are always over 1000 different variants of the chairs in the warehouse
- · Any colors regarding your request
- Original, patented designs
- The most popular price segment: "middle+/middle-"
- 80% products are on a stock. We will ship your order from 2 hours till 24 hours