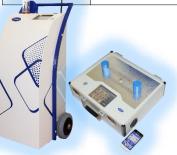

#### We say "No!" to mortality from Healthcare Associated Infections!

| NAME, AND A<br>BRIEF<br>DESCRIPTION<br>(MOBILE UNIT)                         | Mobile pulsed UV unit "Yanex-2M" is intended for urgent (within 10 minutes) indoor air and open surfaces disinfection with 99.99% efficiency from bacteria, including their antibiotic-resistant strains (methicillin-resistant Staphylococcus aureus (MRSA), Vancomycin-resistant Enterococci (VRE)), Pseudomonas aeruginosa, Acinetobacter baumannii, C. difficile spores, MDR/XDR-TB, viruses and fungi.                                                                                                                                                                                                                                                                         |
|------------------------------------------------------------------------------|-------------------------------------------------------------------------------------------------------------------------------------------------------------------------------------------------------------------------------------------------------------------------------------------------------------------------------------------------------------------------------------------------------------------------------------------------------------------------------------------------------------------------------------------------------------------------------------------------------------------------------------------------------------------------------------|
| MAIN<br>COMPETITIVE<br>ADVANTAGES<br>OF YANEX<br>XENON<br>PULSED UV<br>UNITS | <ul> <li>✓ INACTIVATION EFFICIENCY – 99,99%;</li> <li>✓ MINIMUM TREATMENT TIME for standard rooms from 30 seconds to 5 minutes</li> <li>CUSTOM MODES of disinfection;</li> <li>✓ AUTOMATED CALCULATION of disinfection time for each specific room with regard to its size and required disinfection efficiency;</li> <li>✓ Continuous GERMICIDAL DOSE CONTROL and maintaining its SET LEVEL during the whole disinfection cycle;</li> <li>✓ SELF-DIAGNOSTIC and ADJUSTMENT of operating modes;</li> <li>✓ ENVIRONMENTAL FRIENDLINESS of disinfection due to using harmless xenon instead of mercury or chemical agents;</li> <li>✓ RELIABILITY, EASE AND SAFETY OF USE.</li> </ul> |
| GLOBAL<br>KEY<br>CLIENTS                                                     | Healthcare facilities of various profiles: surgery, phthisiology, obstetric/perinatal centers and gynecology, resuscitation, oncology, dentistry, pathologic anatomy, medical ambulance and others to prevent healthcare-associated infections (HAI); Accommodation and public spaces, social facilities: residential and nonresidential buildings, hotels, sports facilities, public catering facilities to ensure the safety of people inside; Manufacturing facilities: pharmaceuticals industry, microelectronics, storage areas to ensure microbiological cleanness of the manufactured goods.                                                                                 |
| CURRENT<br>EXPORT<br>COUNTRIES                                               | Over 2000 pulsed units are deployed in 60 regions of Russia, USA, Canada, Mexico, Italy, Israel, Republic of South Africa                                                                                                                                                                                                                                                                                                                                                                                                                                                                                                                                                           |

NAME, AND A BRIEF DESCRIPTION (PORTABLE UNIT) Portable pulsed UV unit "Yanex-5" is intended for simultaneous indoor air and open surfaces disinfection in rooms of up to 100 m3 with 99.99% efficiency from bacteria, including their antibiotic-resistant strains (methicillin-resistant Staphylococcus aureus (MRSA), Vancomycin-resistant Enterococci (VRE)), Pseudomonas aeruginosa, Acinetobacter baumannii, C. difficile spores, MDR/XDR-TB, viruses and fungi.