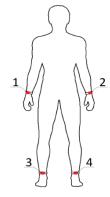

| NAME, AND A BRIEF<br>DESCRIPTION | Wearable blood microcirculation analyzer "LAZMA PF" The device implements a diagnostic method for assessing microcirculation - the method of laser Doppler flowmetry (LDF). The protocol Bluetooth is used to transfer data to a computer. |
|----------------------------------|--------------------------------------------------------------------------------------------------------------------------------------------------------------------------------------------------------------------------------------------|
| MAIN COMPETITIVE<br>ADVANTAGES   | The device is wireless, easy to use. Due to the physiological and anatomical heterogeneity of microcirculation in humans, microcirculation can be simultaneously assessed in four areas, for example, on the upper and lower extremities.  |
| CURRENT EXPORT<br>COUNTRIES      | The analyzer "LAZMA PF" is new. Sold in Russia. The analyzer was not shipped to other countries.                                                                                                                                           |
| KEY CLIENTS                      | Diagnostic medical departments of clinics.                                                                                                                                                                                                 |