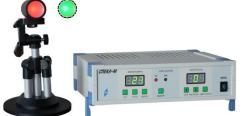

#### **EXHIBIT #2**

| NAME, AND A BRIEF<br>DESCRIPTION | Laser apparatus Speckle - M. Retinal stimulation with speckle structures of laser radiation                   |
|----------------------------------|---------------------------------------------------------------------------------------------------------------|
| MAIN COMPETITIVE<br>ADVANTAGES   | The original method of treatment and diagnosis of vision. Proven efficacy in treating visual acuity Low price |
| CURRENT EXPORT COUNTRIES         | Vietnam, Kazakhstan, Kyrgyzstan, Armenia, Moldova                                                             |
| KEY CLIENTS                      | Children's ophthalmologic medical clinics                                                                     |