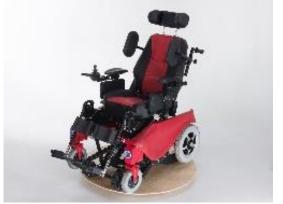

## **About company:**

Rehabilitation Equipment Manufacturer

Website: https://caterwil.com

| NAME, AND A BRIEF<br>DESCRIPTION | The stairs climbing wheelchair Caterwil GTS3 is a unique product that provides the absolutely accessible environment for people with limited physical abilities. While driving the wheelchair move totally softly and safely up and down the surfaces with an angle of inclination of up to 15°. This is enough to cross most of the city ramps and any other barriers. |
|----------------------------------|-------------------------------------------------------------------------------------------------------------------------------------------------------------------------------------------------------------------------------------------------------------------------------------------------------------------------------------------------------------------------|
| MAIN COMPETITIVE<br>ADVANTAGES   | On a track mode the stairs climbing electric wheelchair is able to climb stairs up to 40 degrees. The rounded steps with rounding up to 50mm in old buildings are accessible for Caterwil. Modes are easily switched by pressing a button on a controller.                                                                                                              |
| CURRENT EXPORT<br>COUNTRIES      | EU countries, India, Japan, Afghanistan, Turkey                                                                                                                                                                                                                                                                                                                         |
| KEY CLIENTS                      | Individuals acted as buyers                                                                                                                                                                                                                                                                                                                                             |