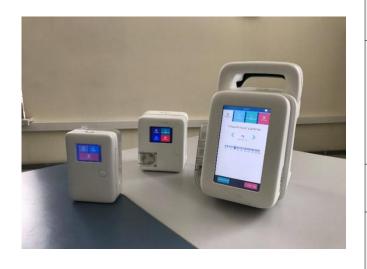

#### **EXHIBIT #1**

| NAME, AND A BRIEF<br>DESCRIPTION | NeuroPlay-8C,4C                                                                                                                   |
|----------------------------------|-----------------------------------------------------------------------------------------------------------------------------------|
| MAIN COMPETITIVE<br>ADVANTAGES   | ☐ dry active electrodes ☐ sampling rate up to 200 Hz ☐ Bluetooth 4 ☐ up to 10 hours of active work ☐ open API of data acquisition |
| CURRENT EXPORT<br>COUNTRIES      | CIS countries                                                                                                                     |
| KEY CLIENTS                      | Medical centers, educational centers, private companies                                                                           |