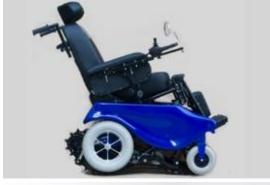

## **About company:**

Rehabilitation Equipment Manufacturer

Website: https://caterwil.com

| NAME, AND A BRIEF<br>DESCRIPTION | The stairs climbing wheelchair Caterwil GTS3 is a unique product that provides the absolutely accessible environment for people with limited physical abilities. While driving the wheelchair move totally softly and safely up and down the surfaces with an angle of inclination of up to 15°. This is enough to cross most of the city ramps and any other barriers. |
|----------------------------------|-------------------------------------------------------------------------------------------------------------------------------------------------------------------------------------------------------------------------------------------------------------------------------------------------------------------------------------------------------------------------|
| MAIN COMPETITIVE<br>ADVANTAGES   | On a track mode the stairs climbing electric wheelchair is able to climb stairs up to 40 degrees. The rounded steps with rounding up to 50mm in old buildings are accessible for Caterwil. Modes are easily switched by pressing a button on a controller.                                                                                                              |
| CURRENT EXPORT<br>COUNTRIES      | EU countries, India, Japan, Afghanistan, Turkey                                                                                                                                                                                                                                                                                                                         |
| KEY CLIENTS                      | Individuals acted as buyers                                                                                                                                                                                                                                                                                                                                             |