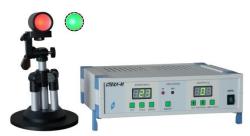

#### **EXHIBIT #2**

| NAME, AND A BRIEF<br>DESCRIPTION | Laser apparatus Speckle - M. Retinal stimulation with speckle structures of laser radiation                   |
|----------------------------------|---------------------------------------------------------------------------------------------------------------|
| MAIN COMPETITIVE<br>ADVANTAGES   | The original method of treatment and diagnosis of vision. Proven efficacy in treating visual acuity Low price |
| CURRENT EXPORT COUNTRIES         | Vietnam, Kazakhstan, Kyrgyzstan, Armenia, Moldova                                                             |
| KEY CLIENTS                      | Children's ophthalmologic medical clinics                                                                     |