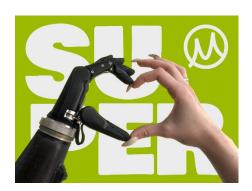

| NAME, AND A BRIEF<br>DESCRIPTION | Stradivary — Myoelectric upper limb prostheses.                                                                                                                                                                                                                                                  |
|----------------------------------|--------------------------------------------------------------------------------------------------------------------------------------------------------------------------------------------------------------------------------------------------------------------------------------------------|
| MAIN COMPETITIVE<br>ADVANTAGES   | High-functionality bionic hands for disabled people in the modern world. Users can successfully perform everyday tasks, pay in stores by touching payment terminal, call and interact with IoT. A myocontrol system (reading electrical pulses from muscles) is used for controlling the devise. |
| CURRENT EXPORT<br>COUNTRIES      | Russia, CIS countries, individual customers from Europe, India and USA                                                                                                                                                                                                                           |
| KEY CLIENTS                      | Insurance Funds, Prosthetics centres                                                                                                                                                                                                                                                             |