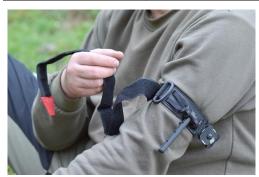

#### **COMPRESSION TOURNIQUET ZHK-MEDPLANT**

| NAME, AND A BRIEF<br>DESCRIPTION | Used for arterial bleeding control at trauma of upper or lower extremity.                                                                                                                                                                      |
|----------------------------------|------------------------------------------------------------------------------------------------------------------------------------------------------------------------------------------------------------------------------------------------|
| MAIN COMPETITIVE<br>ADVANTAGES   | <ul> <li>Provides reliable bleeding control and dosed compression</li> <li>Brings minimum pain</li> <li>Suitable for self-care</li> <li>Has built-in time scale for fixing time of application</li> <li>Has minimal weight and size</li> </ul> |
| CURRENT EXPORT COUNTRIES         | South Korea                                                                                                                                                                                                                                    |
| KEY CLIENTS                      | Ambulance services, disaster medicine, military and extreme medicine services.                                                                                                                                                                 |