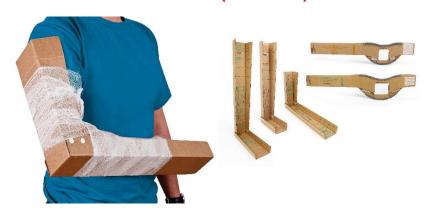

# DISPOSABLE FOLDING SPLINTS AND COLLARS (CARTON)

| NAME, AND A BRIEF<br>DESCRIPTION | For immobilization and transportation of patients with injures of upper and lower extremities and cervical spine.                                                                                                          |
|----------------------------------|----------------------------------------------------------------------------------------------------------------------------------------------------------------------------------------------------------------------------|
| MAIN COMPETITIVE<br>ADVANTAGES   | <ul> <li>- Made of moisture-resistant carton</li> <li>- Compact and lightweight</li> <li>- Easy to use</li> <li>- Radiotransparent</li> <li>- Assembly instruction on every splint</li> <li>- Competitive price</li> </ul> |
| CURRENT EXPORT<br>COUNTRIES      | South Korea                                                                                                                                                                                                                |
| KEY CLIENTS                      | Traumatology, ambulance services, disaster medicine, military and extreme medicine services, health-care facilities, aid posts.                                                                                            |