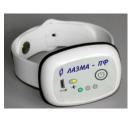

| NAME, AND A BRIEF<br>DESCRIPTION | Wearable blood microcirculation analyzer "LAZMA PF" The device implements a diagnostic method for assessing microcirculation - the method of laser Doppler flowmetry (LDF). The protocol Bluetooth is used to transfer data to a computer. |
|----------------------------------|--------------------------------------------------------------------------------------------------------------------------------------------------------------------------------------------------------------------------------------------|
| MAIN COMPETITIVE<br>ADVANTAGES   | The device is wireless, easy to use. Due to the physiological and anatomical heterogeneity of microcirculation in humans, microcirculation can be simultaneously assessed in four areas, for example, on the upper and lower extremities.  |
| CURRENT EXPORT<br>COUNTRIES      | The analyzer "LAZMA PF" is new. Sold in Russia. The analyzer was not shipped to other countries.                                                                                                                                           |
| KEY CLIENTS                      | Diagnostic medical departments of clinics.                                                                                                                                                                                                 |