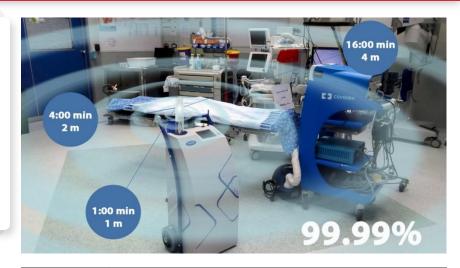

#### We say "No!" to mortality from Healthcare Associated Infections!

| NAME, AND A<br>BRIEF<br>DESCRIPTION<br>(MOBILE UNIT)                         | Mobile pulsed UV unit "Yanex-2M" is intended for urgent (within 10 minutes) indoor air and open surfaces disinfection with 99.99% efficiency from bacteria, including their antibiotic-resistant strains (methicillin-resistant Staphylococcus aureus (MRSA), Vancomycin-resistant Enterococci (VRE)), Pseudomonas aeruginosa, Acinetobacter baumannii, C. difficile spores, MDR/XDR-TB, viruses and fungi.                                                                                                                                                                                                                                                                         |
|------------------------------------------------------------------------------|-------------------------------------------------------------------------------------------------------------------------------------------------------------------------------------------------------------------------------------------------------------------------------------------------------------------------------------------------------------------------------------------------------------------------------------------------------------------------------------------------------------------------------------------------------------------------------------------------------------------------------------------------------------------------------------|
| MAIN<br>COMPETITIVE<br>ADVANTAGES<br>OF YANEX<br>XENON<br>PULSED UV<br>UNITS | <ul> <li>✓ INACTIVATION EFFICIENCY – 99,99%;</li> <li>✓ MINIMUM TREATMENT TIME for standard rooms from 30 seconds to 5 minutes</li> <li>CUSTOM MODES of disinfection;</li> <li>✓ AUTOMATED CALCULATION of disinfection time for each specific room with regard to its size and required disinfection efficiency;</li> <li>✓ Continuous GERMICIDAL DOSE CONTROL and maintaining its SET LEVEL during the whole disinfection cycle;</li> <li>✓ SELF-DIAGNOSTIC and ADJUSTMENT of operating modes;</li> <li>✓ ENVIRONMENTAL FRIENDLINESS of disinfection due to using harmless xenon instead of mercury or chemical agents;</li> <li>✓ RELIABILITY, EASE AND SAFETY OF USE.</li> </ul> |
| GLOBAL<br>KEY<br>CLIENTS                                                     | Healthcare facilities of various profiles: surgery, phthisiology, obstetric/perinatal centers and gynecology, resuscitation, oncology, dentistry, pathologic anatomy, medical ambulance and others to prevent healthcare-associated infections (HAI); Accommodation and public spaces, social facilities: residential and nonresidential buildings, hotels, sports facilities, public catering facilities to ensure the safety of people inside; Manufacturing facilities: pharmaceuticals industry, microelectronics, storage areas to ensure microbiological cleanness of the manufactured goods.                                                                                 |
| CURRENT<br>EXPORT<br>COUNTRIES                                               | Over 2000 pulsed units are deployed in 60 regions of Russia, USA, Canada, Mexico, Italy, Israel, Republic of South Africa                                                                                                                                                                                                                                                                                                                                                                                                                                                                                                                                                           |

NAME, AND A BRIEF DESCRIPTION (PORTABLE UNIT) Portable pulsed UV unit "Yanex-5" is intended for simultaneous indoor air and open surfaces disinfection in rooms of up to 100 m3 with 99.99% efficiency from bacteria, including their antibiotic-resistant strains (methicillin-resistant Staphylococcus aureus (MRSA), Vancomycin-resistant Enterococci (VRE)), Pseudomonas aeruginosa, Acinetobacter baumannii, C. difficile spores, MDR/XDR-TB, viruses and fungi.

VALUE OF YANEX XENON PULSED UV UNITS

- The units are based on the worldwide leading technology originating from Russia;
- Out-of-the-box solution for fast and efficient rooms' disinfection;
- This is the only technology having both high disinfection efficiency (over 99.9%) and minimum treatment time (from 30 seconds);
- Decontamination from all types of microorganisms and viruses even in presence of organic load on the surface;
- Our manufacturing facilities and equipment fully comply with Russian and international quality standards;
- Reduction of costs for treating HAI among patients and for personnel sick time;
- Ability to treat a vast number of rooms in one working shift.