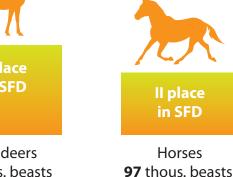

• Absence of harmful manufactures. Low level of using mineral fertilizer and other chemicals, Prevalence of traditional farming technologies

• Cattle ranching, sheep breeding, horse breeding, reindeer breeding.