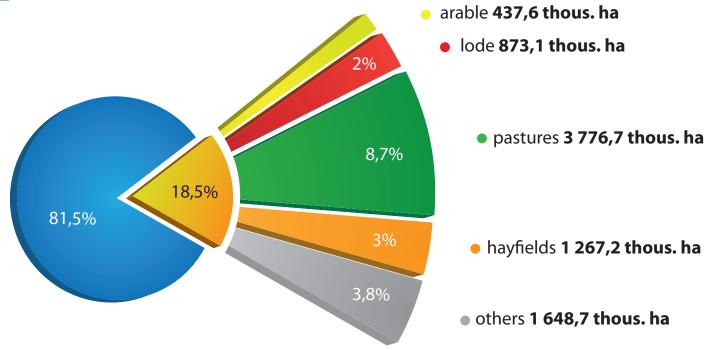

### **Availability of resources in rural economy**

lands for rural economy 8 003,3 thous. ha

Territory of Zabaikalsky krai is **43 189 thous. ha** 

#### SIGNIFICANT AREAS OF FALLOW LAND

Total area of fallow land - 873,1 thous ha