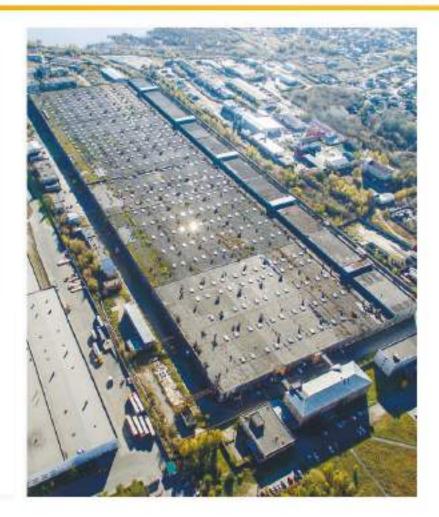

## **INDUSTRIAL PARK DSK - 500**

- The building area of 135,000 square meters
- The total land area is 23 hectares
- There is possibility of connection to engineering communications
- There is a convenient system of access routes, including railway siding

This territory is guarded by security office