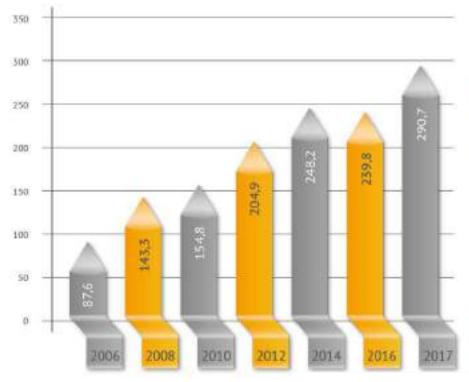

## **Gross Regional Product**

#### Gross Regional Product increased more than 2 times in current prices

The rating was refined in the framework of the formation of the forecast for the social and economic development of the Tyumen Region (without autonomous districts) for 2018 and for the planned period of 2019 and 2020 (sent to the Ministry of Economic Development of Russia by letter N 05/8745M/17-4534, dated by July, 18, 2017)

Billions RUB

% as compared to 2006