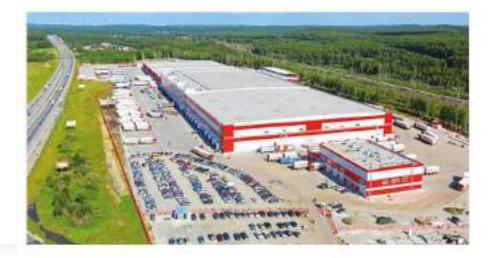

Was opened: April 16th, 2015.

State aid: Administrative support.

Project for the construction of the logistics and distribution center of JSC «Tander». Was opened on February 17th, 2016. State aid: Administrative support.