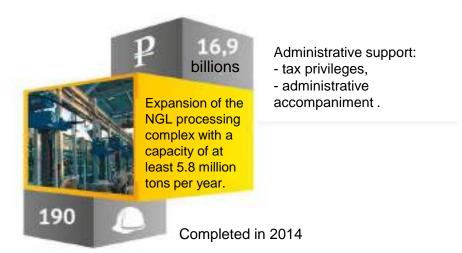

#### **DEVELOPMENT OF THE TOBOLSK INDUSTRIAL HUB**

Complex of production of propylene by dehydrogenation of propane and polypropylene capacity of 500 tons

Ensure the export of products "Sibur Holding" from the Tobolsk area