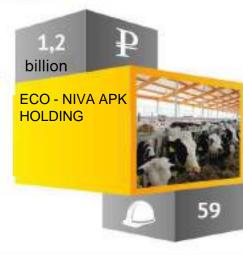

Implementation period: 2018-2020

THE DAIRY COMPLEX «ECO -NIVA APK HOLDING», LLC

Since 2011, the construction of three dairy facilities with a total population of 1,800 head of dairy cows. All objects are built on the technology of loose housing. In parallel with dairy farming, LLC "Agrofirma "Mesopotamia" develops beef