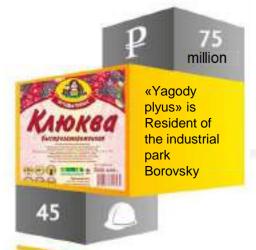

Construction of a regional complex for the processing of wild berries of fruits and vegetables

Implementation period: 2016-2021

«Landis» is Resident of the industrial park Borovsky Construction of an ice cream plant