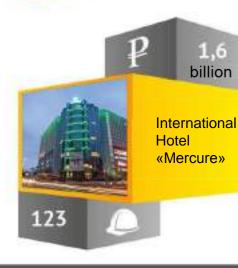

In May 2016 completed an investment project on reconstruction and rebranding of the hotel «Tyumen", a new brand of hotel Double Tree By Hilton.

State aid: Administrative support.

International Hotel Mercure is a group of companies Accor. The hotel has 192 rooms, a large conference hall, restaurant La Taiga,lobby bar The Logovo, hotel Privilege Lounge, fitness centre and parking place.

Was opened: April 16th, 2015.

State aid: Administrative support.

Project for the construction of the logistics and distribution center of JSC «Tander». Was opened on February 17th, 2016. State aid: Administrative support.