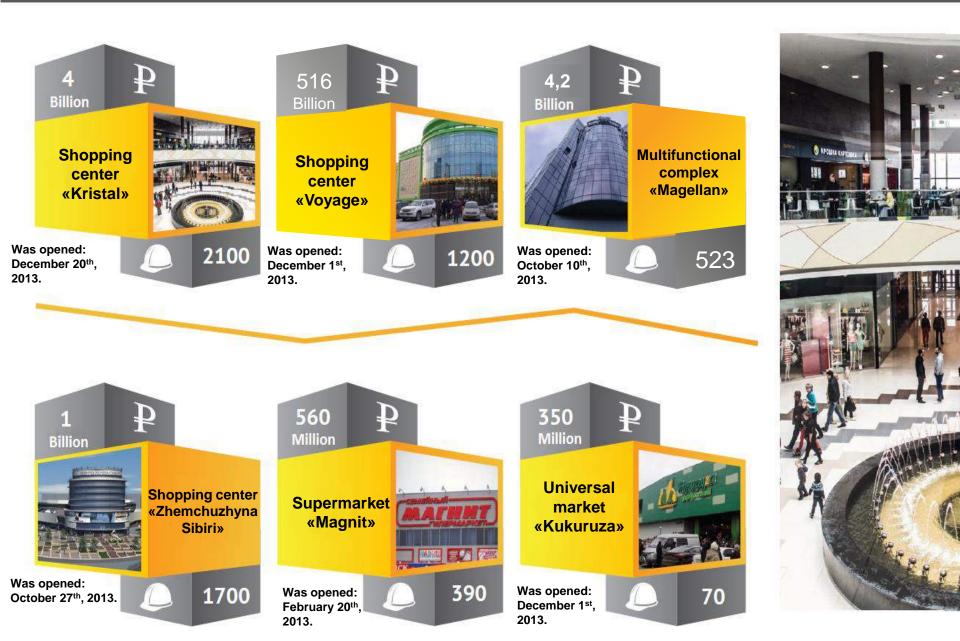

Construction of a shopping center on the street. Fedyuninsky Was opened on March 21st, 2015. State aid: administrative support.

Fifth hypermarket «Lenta» Was opened on September 15, 2017

State aid: Administrative support

The new logistics center of the company on the site dsk-500.

State aid: Administrative support

Was opened 26 September in 2017.

The extension of the complex for the production of confectionery products in Yalutorovsk

State aid: Administrative support Investment loan

THE SECOND HYPERMARKET «LEROY MERLIN»

State aid: Administrative support.