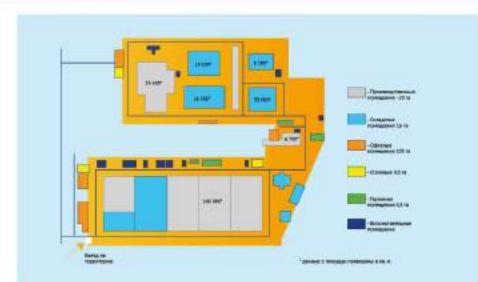

## **INDUSTRIAL PARK DSK - 500**

- The building area of 135,000 square meters
- The total land area is 23 hectares
- There is possibility of connection to engineering communications
- There is a convenient system of access routes, including railway siding

This territory is guarded by security office