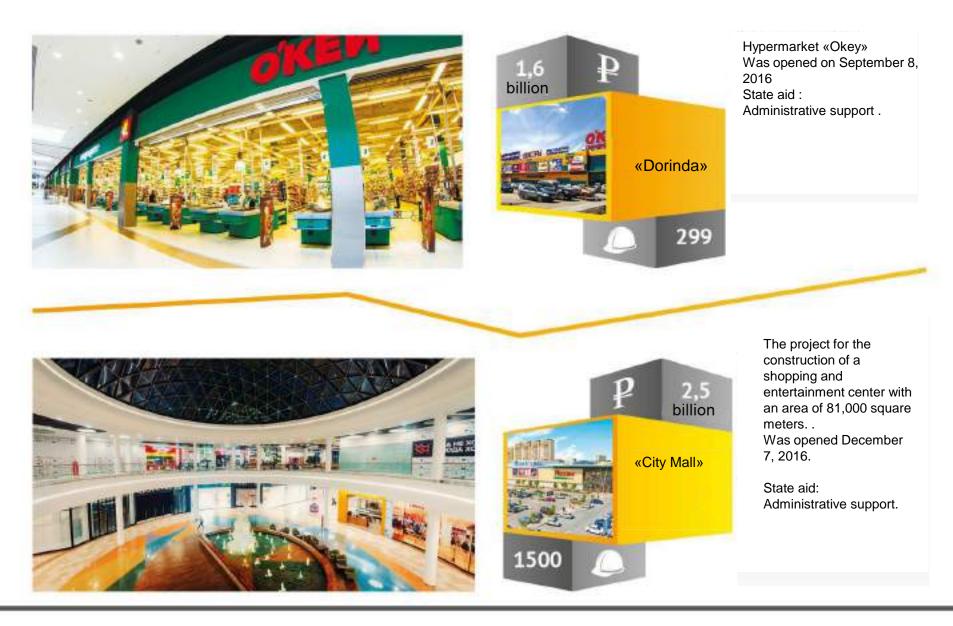

Fifth hypermarket «Lenta» Was opened on September 15, 2017

State aid: Administrative support

The new logistics center of the company on the site dsk-500.

State aid: Administrative support

Was opened 26 September in 2017.