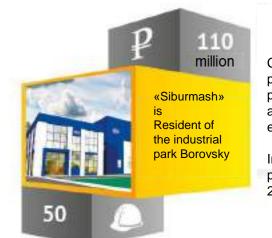

gas stations on the territory of Tyumen and the Tyumen region

Implementation period: 2018-2019



Construction of a chain of multi-fuel filling stations in the territory of Tyumen and the Tyumen region.

Implementation period: 2017-2022



Investment project for the utilization of solid domestic waste in the Tyumen region.

Implementation period: 2014-2019



Construction of a plant for the production of reinforced concrete products in the Tyumen region. Implementation period: 2017-2018





Construction of a regional complex for the processing of wild berries of fruits and vegetables

Implementation period: 2016-2021



«Landis» is Resident of the industrial park Borovsky Construction of an ice cream plant

The first stage of complex was opened in 2018

Implementation period: 2014-2018



Construction of a plant for the production of oil and gas equipment.

Implementation period: 2016-2018



35

«NG Group» Is Resident industrial Borovsky

90

Processing of polypropylene production of plastic packaging

Implementation period: 2015-2019



Construction of a manufacturing base for manufacturing cabinets for special equipment and weighing systems

Implementation period: 2016-2018



Construction of a complex for growing champignons

Implementation period: 2017-2019

Processing of leaf salads and Construction of a technical 220 vegetables 1.3 center with an area of billion million 10,000 square meters. Implementation the center includes period: assembly of modular «Energotehservis» 2017-2019 equipment for distributed «Provans group» is Resident of the is Resident of the energ