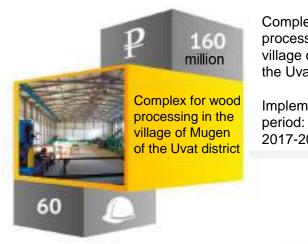

Implementation period: 2015-2020

Construction of a confectionery factory on the territory of the Ishim machine-building plant. the first phase will be completed in 2018 implementation period 2017-2022

Complex for wood processing in the village of Mugen of the Uvat district

Implementation period: 2017-2018

Creation of a modern timber industry enterprise with a full cycle of processing in the Isetsk district of the Tyumen region with an annual volume of logging of 297.04 cubic centimeters organization of a full cycle of processing of wood waste products in pellets with a volume of 36,000 tons per year.