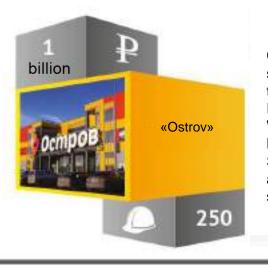

Construction of a shopping center on the street. Fedyuninsky Was opened on March 21st, 2015. State aid: administrative support.