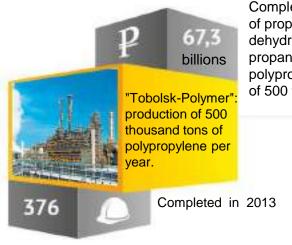

#### **DEVELOPMENT OF THE TOBOLSK INDUSTRIAL HUB**

Complex of production of propylene by dehydrogenation of propane and polypropylene capacity of 500 tons

Ensure the export of products "Sibur Holding" from the Tobolsk area

#### Was opened in 2013.

State aid: Tax exemptions; Subsidizing part of the costs; Administrative support.

billion

5 types and 11 grades of plywood. 90 thousand m3 of plywood per year. 84% of productions are exported in 30 countries.