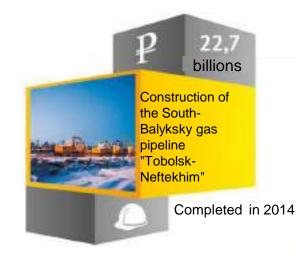

#### State aid:

Administrative support.

Implementation period: 2014-2025.

West-Siberian complex for deep processing of hydrocarbon raw materials (HCS) into polyolefin with a capacity of 2 million tons per year with a share of total facilities