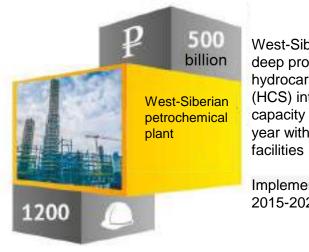

#### State aid:

Administrative support.

Implementation period: 2014-2025.

West-Siberian complex for deep processing of hydrocarbon raw materials (HCS) into polyolefin with a capacity of 2 million tons per year with a share of total facilities

Implementation period: 2015-2025

Will be open in 2018. Implementation period 2010-2018

Creation and specialization of industrial production of equipment for maintenance of maintenance and repair of magistral oil pipeline facilities.