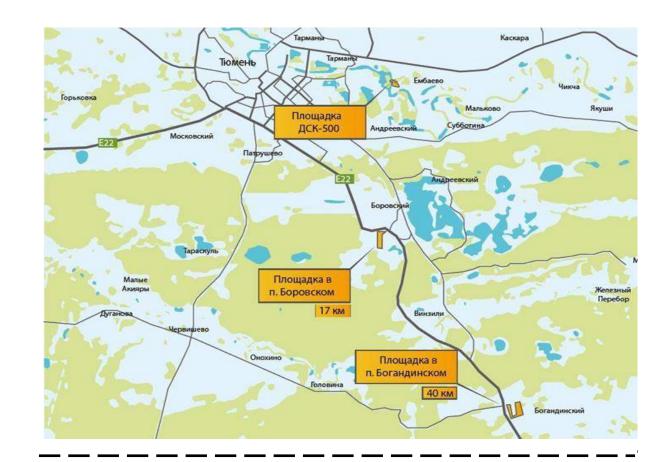

## INDUSTRIAL PARK «BOROVSKY»

| -        | Electricity Supply           |
|----------|------------------------------|
| <b>.</b> | 4 megawatt                   |
| *        | Water supply/Drainage system |
| 4        | 500 m3/day                   |
| 4        | Gas Supply                   |
| 9        | 380 m3/h                     |
|          | Highways                     |
| 1        |                              |

Highways about 1,5 km were built of road-metal. Asphalt-concrete coating is planned for 2018.

## INDUSTRIAL PARK «BOGANDINSKY»

<sup>\*</sup>общая площадь - 267,9 га, 1 этап - 89 fa

## THE INDUSTRIAL PARK «BOGANDINSKY»

IN THE 2018, WILL BE BUILT 2 WORKSHOPS, 1000 SQUARE METERS EACH, IN ORDER TO PROVIDE INVESTORS ON THE SITE OF THE INDUSTRIAL PARK «BOGANDINSKIY»

## **INDUSTRIAL PARK DSK - 500**

- The building area of 135,000 square meters
- The total land area is 23 hectares
- There is possibility of connection to engineering communications
- There is a convenient system of access routes, including railway siding

This territory is guarded by security office