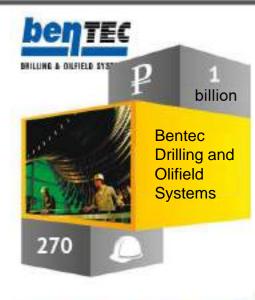

### DEVELOPMENT OF THE TYUMEN INDUSTRIAL HUB

Bentec GMbH is one of the leading companies which produce drilling rigs and oil and gas equipment In 2006 a subsidiary production unit of the German company was opened - "Bentec GmbH Drilling & Oilfield Systems" with the purpose of organizing production unit in Russia