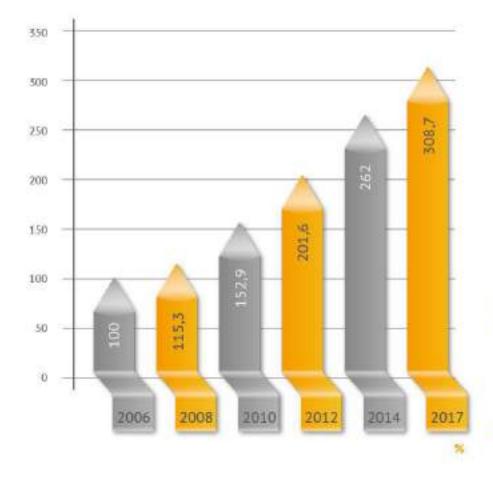

## **Industrial production index**

Ferrous metallurgy

**Glass** production

**Biotechnological production** 

According to the results of 2017-102,6% As of May 2018 — 108,1% (In the manufacturing industry - 111%)

% as compared to 2006