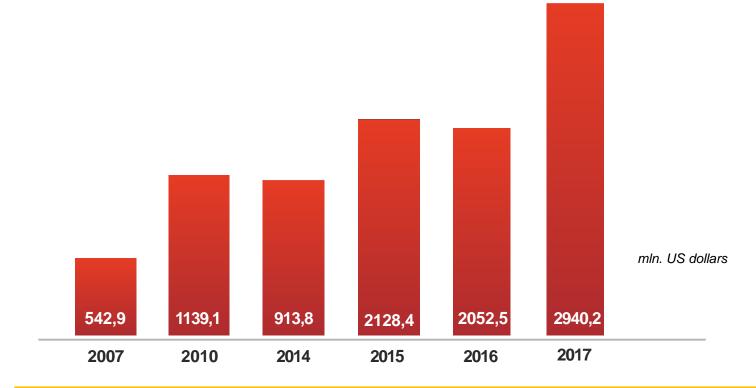

## ...... EXPORT DEVELOPMENT INDICATORS

In 2017, in the Tyumen region, an export growth of nearly a billion dollars was recorded. (In 2017, it amounted to \$ 2,940.2 million, which is 1.4 times more compared to the results of 2016 - \$ 2,052.5 million)

At the end of 2017, there was an increase in exports of petrochemical products, food products and agricultural raw materials by 11%, wood products by 34.7%, industrial textiles - almost doubled.