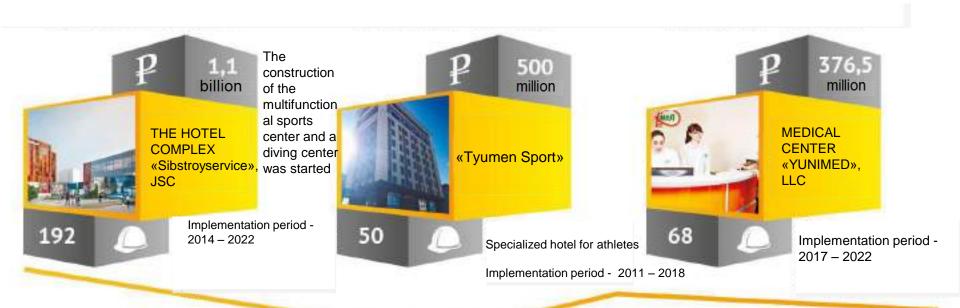

In May 2016 completed an investment project on reconstruction and rebranding of the hotel «Tyumen", a new brand of hotel Double Tree By Hilton.

State aid: Administrative support.

International Hotel Mercure is a group of companies Accor. The hotel has 192 rooms, a large conference hall, restaurant La Taiga,lobby bar The Logovo, hotel Privilege Lounge, fitness centre and parking place.

Implementation period: 2015-2025

Will be open in 2018. Implementation period 2010-2018

Creation and specialization of industrial production of equipment for maintenance of maintenance and repair of magistral oil pipeline facilities.