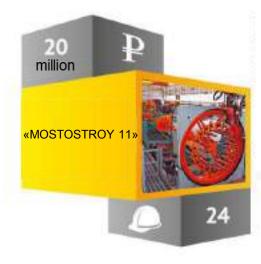

## DEVELOPMENT OF THE TYUMEN INDUSTRIAL HUB

billion

«Moststroy

11»

352

The plant «MC-Bauchemie» produces dry mortar and concrete admixtures.

Also MC opened a branch of Concrete Technology Center, where MC specialists will conduct training on the properties and characteristics of modern building materials and the most effective solution of building problems.

HMS Group was opened: October 2nd, 2013.

State aid: Tax exemptions; Administrative support.

3 projects: Metal fabrication shop (8 000 tn per year) Concrete plant (38 800 m3 per year) Modernization of production capacities «Mostostroy-11» is located in Tyumen.

Was opened: August 1st, 2014.

State aid: Administrative support.

Production of decorative coverings (melamine and finish film) for the furniture industry of the company.

Production volume: 35.5 min m2 per year