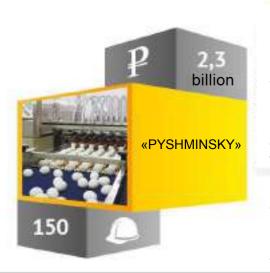

#### RECONSTRUCTION OF POULTRY FARM «PYSHMINSKY»

It is planned to reconstruct areas of industrial flocks of laying hens. The aim of the modernization is the replacement of all equipment at the majestic, which will double the number of poultry and produce up to 400 million eggs per year.