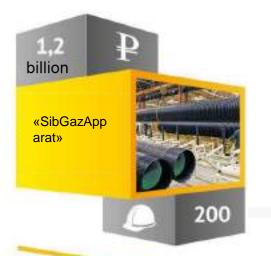

## DEVELOPMENT OF THE TYUMEN INDUSTRIAL HUB

billion

«Moststroy

11»

352

The plant «MC-Bauchemie» produces dry mortar and concrete admixtures.

Also MC opened a branch of Concrete Technology Center, where MC specialists will conduct training on the properties and characteristics of modern building materials and the most effective solution of building problems.

«MC-Bauchemie» was opened: May 15th, 2015

State aid: Tax exemptions; Administrative support

nptions; trative support

The complex storage equipment production on the basis of «Sibneftemash».

The plant HMS Group produces capacitive equipment for companies: Transneft and Surgutneftegas.

HMS Group was opened: October 2nd, 2013.

State aid: Tax exemptions; Administrative support.

3 projects: Metal fabrication shop (8 000 tn per year) Concrete plant (38 800 m3 per year) Modernization of production capacities «Mostostroy-11» is located in Tyumen.