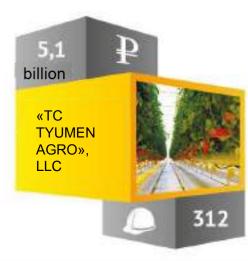

Implementation period: 2017-2019

3RD PHASE OF THE GREENHOUSE COMPLEX «TC TYUMEN AGRO», LLC

Planned construction of a greenhouse complex with an area of 16 hectares for fruit and vegetable production in greenhouses, the Production capacity is 13 thousand tons per year (cucumbers, tomatoes, lettuce, eggplant, peppers)