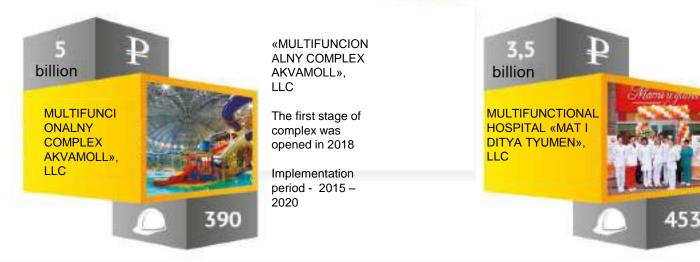

Construction of a regional complex for the processing of wild berries of fruits and vegetables

Implementation period: 2016-2021

«Landis» is Resident of the industrial park Borovsky Construction of an ice cream plant

The first stage of complex was opened in 2018

Implementation period: 2014-2018

Construction of a plant for the production of oil and gas equipment.

Implementation period: 2016-2018

35

«NG Group» Is Resident industrial Borovsky