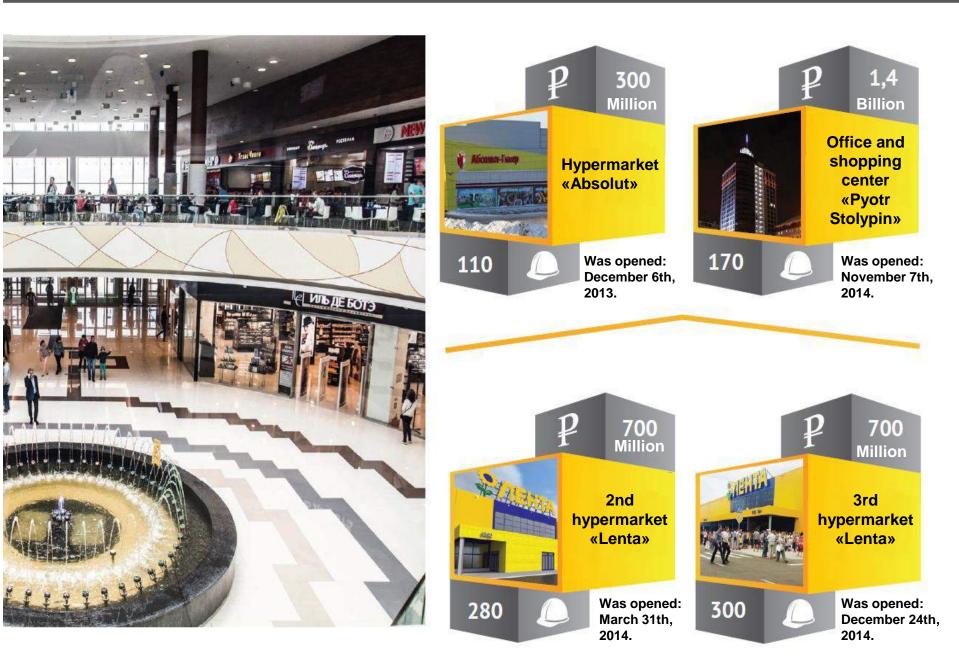

## Significant investment projects implemented in 2017

Production of polymer pipes and fittings for gas and water supply.

State aid: Administrative support.

Was opened on April 6 in 2017.

Production of expansion seams and special equipment's for bridges/

Fifth hypermarket «Lenta» Was opened on September 15, 2017

State aid: Administrative support

The new logistics center of the company on the site dsk-500.

State aid: Administrative support

Was opened 26 September in 2017.