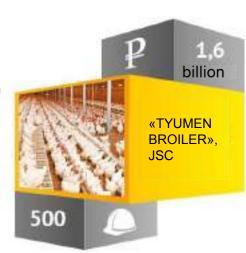

MODERNIZATION «PTITSEFABRICA BOROVSKAYA», JSC

The project envisages reconstruction and modernization of existing facilities.

Implementation period: 2017-2020

MODERNIZATION OF «TYUMEN BROILER», JSC

Implementation period 2018-2022