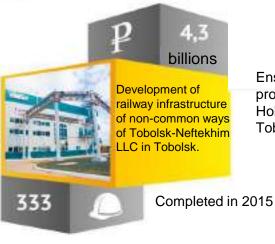

ER TO PROVIDE INVESTORS ON THE SITE OF THE INDUSTRIAL PARK «BOGANDINSKIY»

## **INDUSTRIAL PARK DSK - 500**





- The building area of 135,000 square meters
- The total land area is 23 hectares
- There is possibility of connection to engineering communications
- There is a convenient system of access routes, including railway siding

This territory is guarded by security office



## THE AGROINDUSTRIAL PARK «ISHIMSKY»



## The total land area is 38,9 hectares





Electricity Supply

4,9 MBt



Gas Supply 1200 m3/hour



### Water supply/Drainage system

Volume: 2000 m3/day 2000 m3/day



## Major realized investment projects

#### **DEVELOPMENT OF THE TOBOLSK INDUSTRIAL HUB**



Complex of production of propylene by dehydrogenation of propane and polypropylene capacity of 500 tons







Ensure the export of products "Sibur Holding" from the Tobolsk area

### DEVELOPMENT OF THE TYUMEN INDUSTRIAL HUB



### DEVELOPMENT OF THE TYUMEN INDUSTRIAL HUB



Bentec GMbH is one of the leading companies which produce drilling rigs and oil and gas equipment In 2006 a subsidiary production unit of the German company was opened - "Bentec GmbH Drilling & Oilfield Systems" with the purpose of organizing production unit in Russia

#### Was opened in 2013.

State aid: Tax exemptions; Subsidizing part of the costs; Administrative support.



billion

5 types and 11 grades of plywood. 90 thousand m3 of plywood per year. 84% of productions are exported in 30 countries.

The 1st stage was opened on December 18th, 2009. The second stage was opened on July 30th, 2013 The third stage was complet