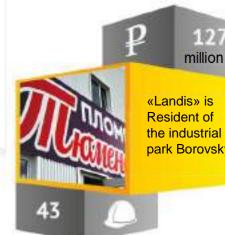

s to provide high quality medical services in the field of obstetrics and gynecology, IVF and Pediatrics.

Implementation period -2017 – 2019



Construction of a chain of gas stations on the territory of Tyumen and the Tyumen region

Implementation period: 2018-2019



Construction of a chain of multi-fuel filling stations in the territory of Tyumen and the Tyumen region.

Implementation period: 2017-2022



Investment project for the utilization of solid domestic waste in the Tyumen region.

Implementation period: 2014-2019



Construction of a plant for the production of reinforced concrete products in the Tyumen region. Implementation period: 2017-2018





Construction of a regional complex for the processing of wild berries of fruits and vegetables

Implementation period: 2016-2021



«Landis» is Resident of the industrial park Borovsky Construction of an ice cream plant

The first stage of complex was opened in 2018

Implementation period: 2014-2018



Construction of a plant for the production of oil and gas equipment.

Implementation period: 2016-2018



35

«NG Group» Is Resident industrial Borovsky

90

Processing of polypropylene production of plastic packaging

Implementation period: 2015-2019



Construction of a manufacturing base for manufacturing cabinets for special equipment and weighing systems

Implementation period: 2016-2018



Construction of a complex for growing champignons

Implementation period: 2017-2019

Processing of leaf salads and Construction of a technical 220 vegetables 1.3 center with an area of billion million 10,000 square meters. Impl