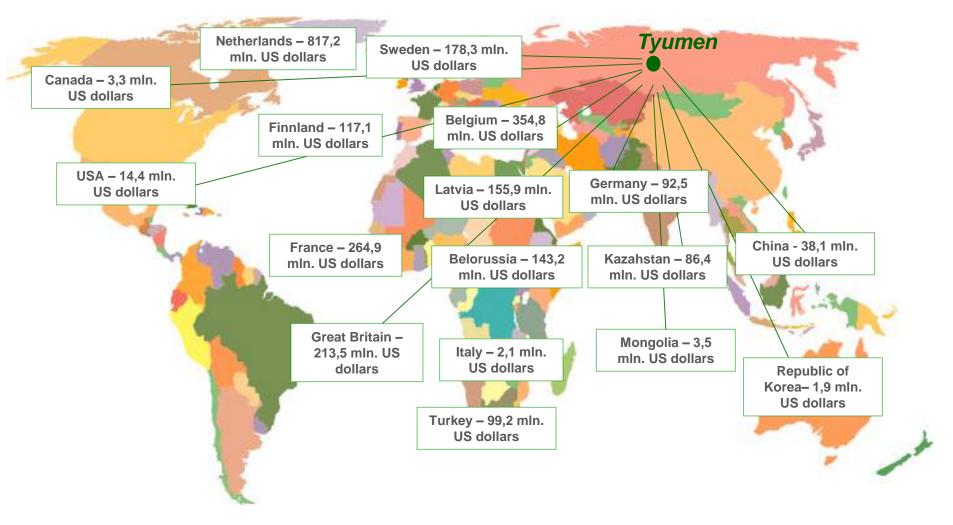

Geography of the Tyumen region exportation.....

In 2017, the main export deliveries of goods were carried out in 76 countries of the FSU and beyond.

## ...... EXPORT DEVELOPMENT INDICATORS

In 2017, in the Tyumen region, an export growth of nearly a billion dollars was recorded. (In 2017, it amounted to \$ 2,940.2 million, which is 1.4 times more compared to the results of 2016 - \$ 2,052.5 million)

At the end of 2017, there was an increase in exports of petrochemical products, food products and agricultural raw materials by 11%, wood products by 34.7%, industrial textiles - almost doubled.