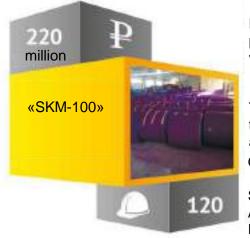

Construction of a complex for growing champignons

Implementation period: 2017-2019

Processing of leaf salads and Construction of a technical 220 vegetables 1.3 center with an area of billion million 10,000 square meters. Implementation the center includes period: assembly of modular «Energotehservis» 2017-2019 equipment for distributed «Provans group» is Resident of the is Resident of the energy servicing and repair industrial park industrial park of power plants Borovsky center for training Borovsky servicemen engineers. 60 80 Implementation period: 2017-2019