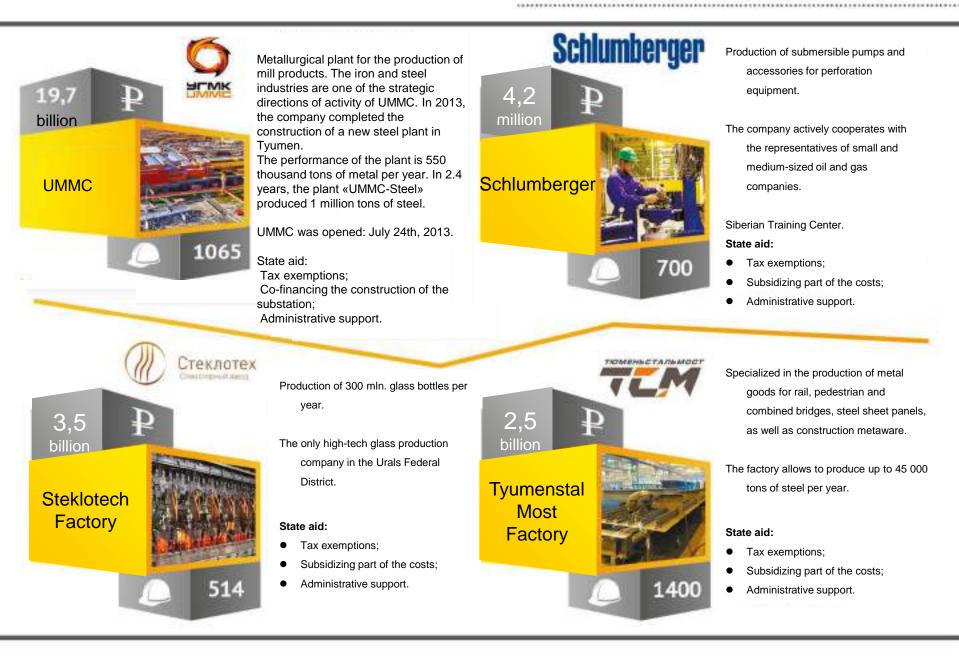

#### Was opened in 2013.

State aid: Tax exemptions; Subsidizing part of the costs; Administrative support.

billion

5 types and 11 grades of plywood. 90 thousand m3 of plywood per year. 84% of productions are exported in 30 countries.

The 1st stage was opened on December 18th, 2009. The second stage was opened on July 30th, 2013 The third stage was completed in 2017 State aid: Tax exemptions; Subsidizing part of the costs; Administrative support.

KNAUF Insulation Tyumen» is one of the world leaders in production of thermal insulation.

Today, the international group of Knauf is one of the largest manufacturers of building materials in the world.

KNAUF was opened: August 22nd, 2014.

State aid: Tax exemptions; Administrative support.

Production of oil submersible cable in Tyumen.

Baker Hughes was opened: January 22nd, 2014.

State aid: Tax exemptions; Administrative support.