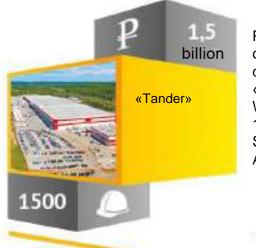

Was opened: April 16th, 2015.

State aid: Administrative support.

Project for the construction of the logistics and distribution center of JSC «Tander». Was opened on February 17th, 2016. State aid: Administrative support.