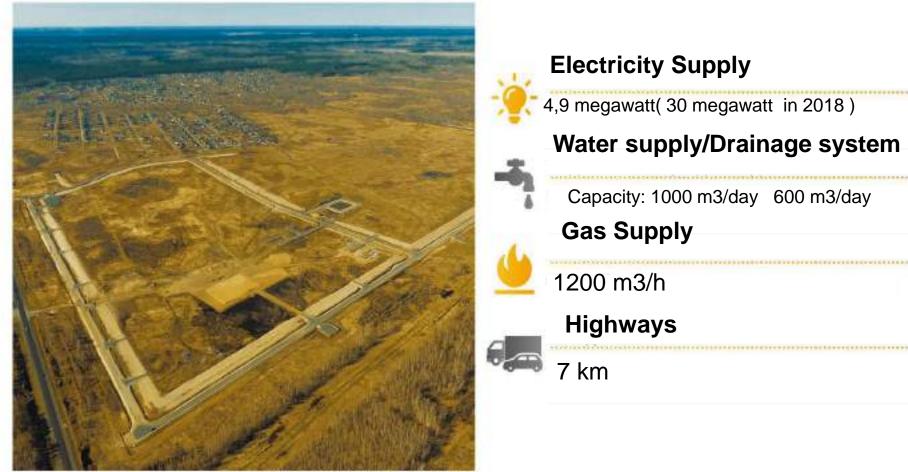

## THE AGROINDUSTRIAL PARK «ISHIMSKY»

## The total land area is 38,9 hectares

Electricity Supply

4,9 MBt

Gas Supply 1200 m3/hour

### Water supply/Drainage system

Volume: 2000 m3/day 2000 m3/day