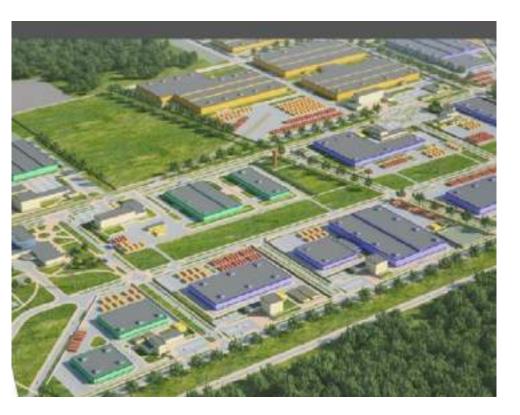

#### THE CREATION OF THE INDUSTRIAL PARK AND THE ECONOMIC DEVELOPMENT ZONE IN TUYMEN REGION

#### **Industrial parks**

- Ready-made site with all the infrastructure
- preferential rental rate 111-311 rubles per hectare;
- Cluster options;
- One management company, providing multiple services.

#### Economic development zones

- Automatic regional tax benefits for residents for a few years.

#### **Financial support**

Subsidizing the first installment of leasing equipment, investment loans at 3% and at 0%