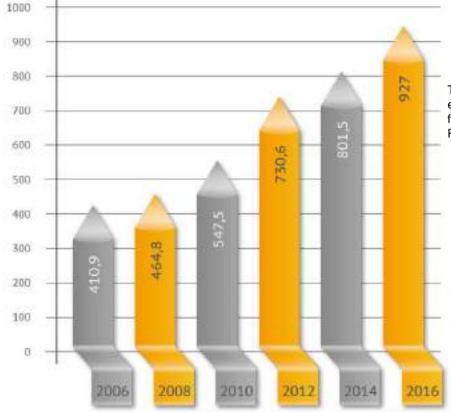

## **Gross Regional Product**

#### Gross Regional Product increased more than 2 times in current prices

The rating was refined in the framework of the formation of the forecast for the social and economic development of the Tyumen Region (without autonomous districts) for 2018 and for the planned period of 2019 and 2020 (sent to the Ministry of Economic Development of Russia by letter N 05/8745M/17-4534, dated by July, 18, 2017)

Billions RUB