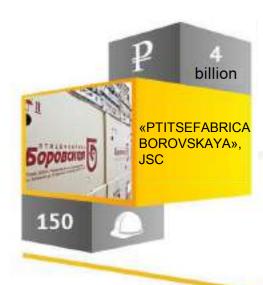

MODERNIZATION «PTITSEFABRICA BOROVSKAYA», JSC

The project envisages reconstruction and modernization of existing facilities.

Implementation period: 2017-2020

MODERNIZATION OF «TYUMEN BROILER», JSC

Implementation period 2018-2022