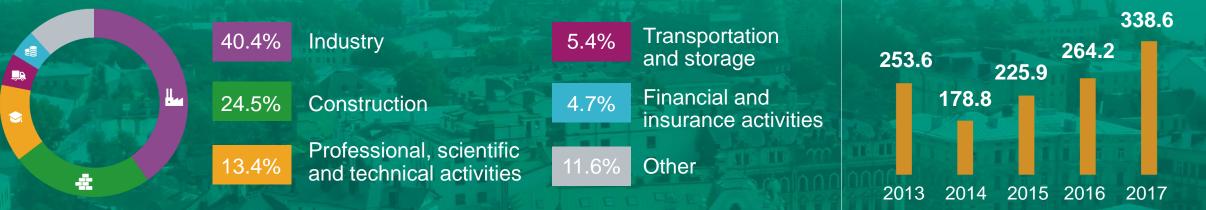

### STRUCTURE OF GROSS REGIONAL PRODUCT (GRP)

#### INVESTMENTS STRUCTURE

+26%

with 2016

# 338.6 billion RUB

volume of investments in the economy of the region in 2017

5.3 billion USD volume of foreign investment in 2017

# **5** place among all Russian regions

growth in comparison

in terms of the attracted foreign direct investment

#### FOREIGN DIRECT INVESTMENT, USD BILLION

**INVESTMENTS, RUB BILLION** 