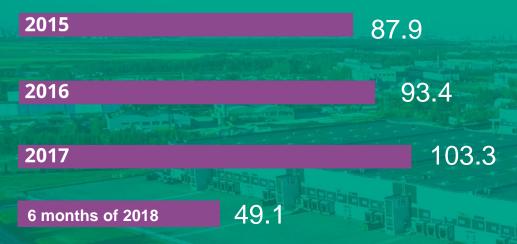

# COMMERCIAL SEAPORT OF UST-LUGA

DYNAMICS OF CARGO TURNOVER OF THE SEAPORT OF UST-LUGA, MILLION TONNES

61 km to the regional center (town of Kingisepp)

TERRITORY OF PROSPECTIVE DEVELOPMENT NEAR THE SEAPORT OF UST-LUGA