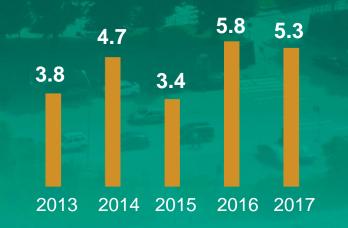

# 338.6 billion RUB

volume of investments in the economy of the region in 2017

5.3 billion USD volume of foreign investment in 2017

# **5** place among all Russian regions

growth in comparison

in terms of the attracted foreign direct investment

#### FOREIGN DIRECT INVESTMENT, USD BILLION

**INVESTMENTS, RUB BILLION** 