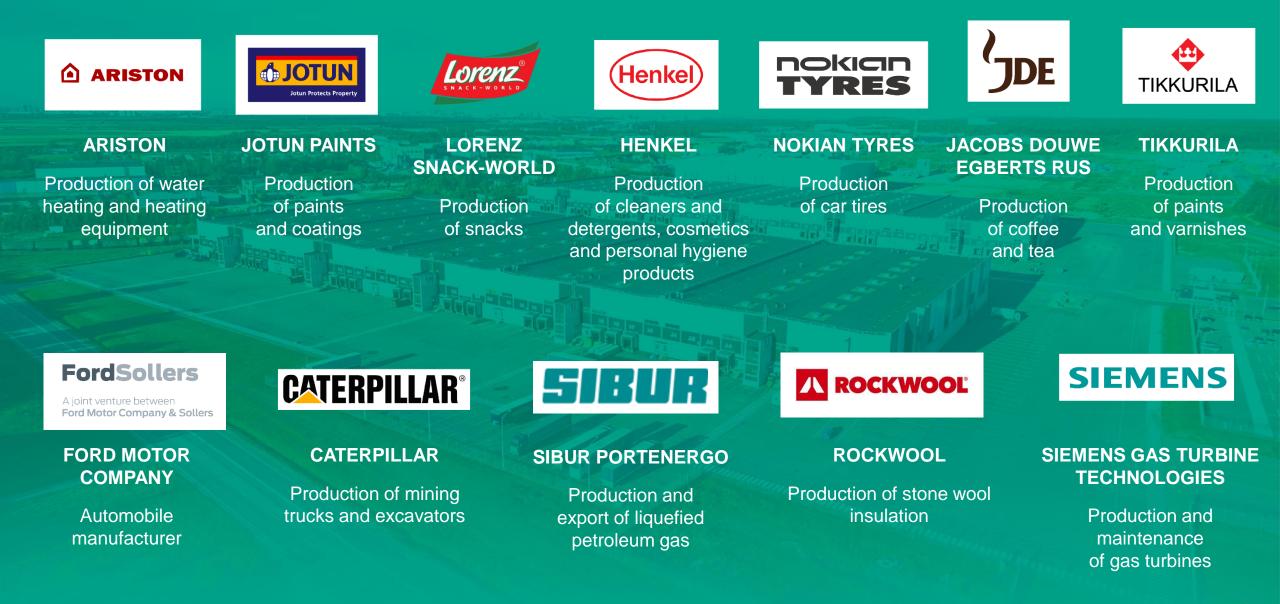

(Finland, Estonia), only 600 km away from Moscow – the largest city in Russia



# Second largest consumer market in Russia with high purchasing power

Population of Leningrad region together with Saint Petersburg – 7.2 million people

#### Low transportation costs



The second largest transport and logistics hub in Russia located at the intersection of a Pan-European transport corridor and International North-South Transport Corridor; multimodality of transportations including marine transportations via the largest port in the Baltic Sea – Ust-Luga



#### Access to skilled labour force due to developed labour market (labour force of the region – 1 million people)



Low implementation costs for investment projects

due to efficient measures of government support



## SUCCESS STORIES



# **THANK YOU FOR YOUR ATTENTION!**

Front Office for Investor Relations of the Administration of Leningrad Region



www.lenoblinvest.ru



marketing@lenreg.ru



lenoblinvest



lenoblinvest