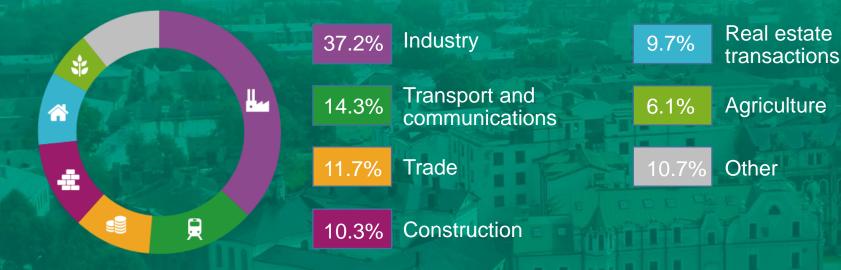

# **INVESTMENT PRESENTATION** LENINGRAD REGION



Front Office for Investor Relations of the Administration of Leningrad Region



#lenoblinvest

# GENERAL INFORMATION ABOUT LENINGRAD REGION

#lenoblinvest

# GEOGRAPHY AND TRANSPORT INFRASTRUCTURE



e

# ECONOMY

### STRUCTURE OF GROSS REGIONAL PRODUCT (GRP)





#### RATINGS



National Regional Investment Climate Ranking (†8)

| STANDARD | BB+, stab |
|----------|-----------|
| &POOR'S  | forecast  |

Long-term credit rating



In terms of the volume of industrial production among the subjects of the Russian Federation

## INVESTMENT CLIMATE

#### INVESTMENTS STRUCTURE



+26%

with 2016



# 338.6 billion RUB

volume of investments in the economy of the region in 2017



5.3 billion USD volume of foreign investment in 2017





# **5** place among all Russian regions

growth in comparison

in terms of the attracted foreign direct investment

#### FOREIGN DIRECT INVESTMENT, USD BILLION

**INVESTMENTS, RUB BILLION** 



# PRIORITY DEVELOPMENT AREAS OF LENINGRAD REGION







Oil, gas and chemical industry

.....

Metallurgical industry

Touris