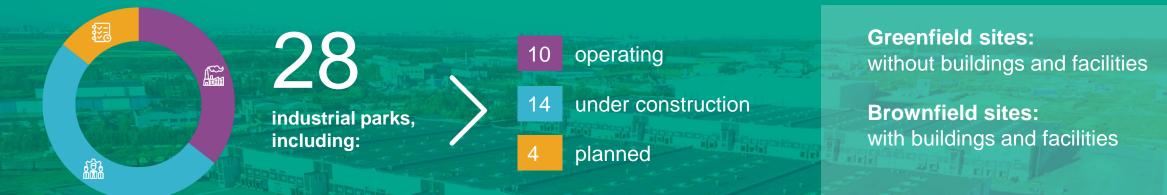

## **INDUSTRIAL PARKS**

#### LENINGRAD REGION HAS:

# over 300 investment sites which differ

in terms of available engineering infrastructure

**3** state-owned industrial parks (Pikalevo, Tosno, Nanopark Gatchina)

25 private industrial parks in different districts of Leningrad region