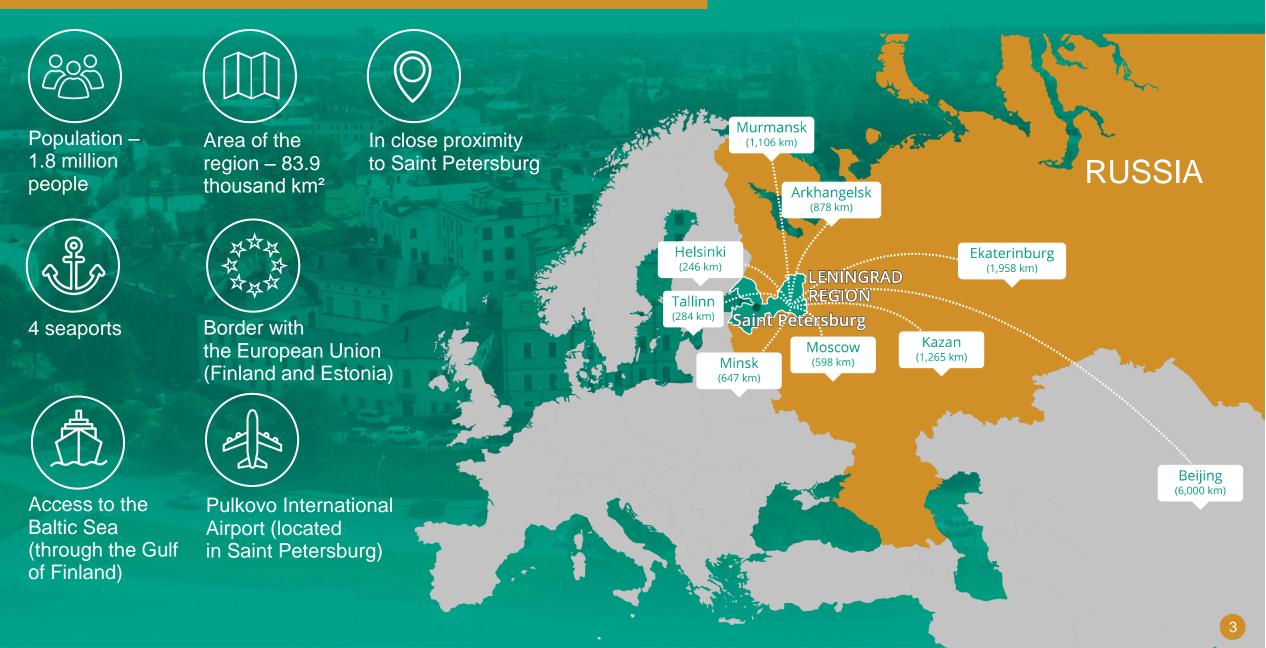

# GEOGRAPHY AND TRANSPORT INFRASTRUCTURE

e

#### Favourable geographical location

Borders with Saint Petersburg – the second largest city in Russia, with the European Union (Finland, Estonia), only 600 km away from Moscow – the largest city in Russia

# Second largest consumer market in Russia with high purchasing power

Population of Leningrad region together with Saint Petersburg – 7.2 million people

#### Low transportation costs

The second largest transport and logistics hub in Russia located at the intersection of a Pan-European transport corridor and International North-South Transport Corridor; multimodality of transportations including marine transportations via the largest port in the Baltic Sea – Ust-Luga