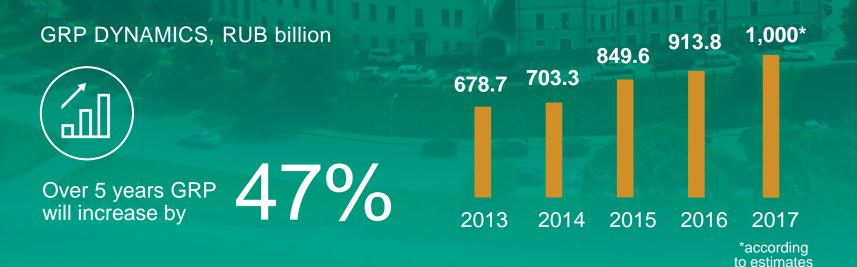

# **INVESTMENT PRESENTATION** LENINGRAD REGION



Front Office for Investor Relations of the Administration of Leningrad Region



#lenoblinvest

# GENERAL INFORMATION ABOUT LENINGRAD REGION

#lenoblinvest

# GEOGRAPHY AND TRANSPORT INFRASTRUCTURE



e

# ECONOMY

### STRUCTURE OF GROSS REGIONAL PRODUCT (GRP)





#### RATINGS



National Regional Investment Climate Ranking (†8)

| STANDARD | BB+, stab |
|----------|-----------|
| &POOR'S  | forecast  |

Long-term credit rating



In terms of the volume of industrial production among the subjects of the Russian Federation

## INVESTMENT CLIMATE

#### INVESTMENTS STRUCTURE



+26%

with 2016



# 338.6 billion RUB

volume of investments in the economy of the region in 2017



5.3 billion USD volume of foreign investment in 2017





# **5** place among all Russian regions

growth in comparison

in terms of the attracted foreign direct investment

#### FOREIGN DIRECT INVESTMENT, USD BILLION

**INVESTMENTS, RUB BILLION** 



# PRIORITY DEVELOPMENT AREAS OF LENINGRAD REGION







Oil, gas and chemical industry

.....

Metallurgical industry

Tourism