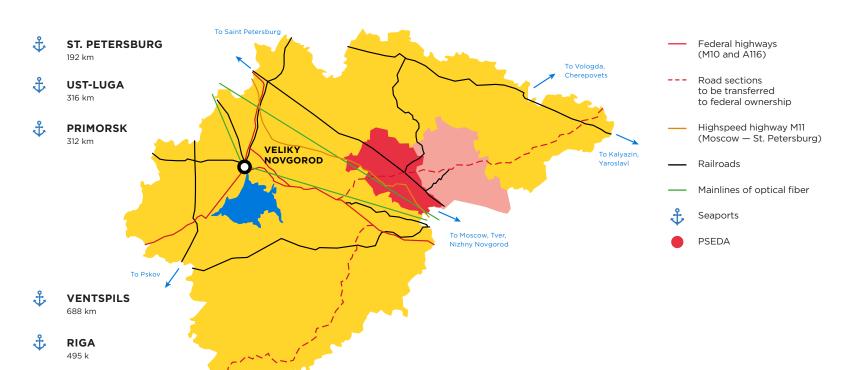

### UNIQUE LOGISTICS

- ► M10 and M11 ► 1 HR to SPB
  - **FEDERAL HIGHWAYS**

BY HIGHSPEED RAILROAD

606 000 **POPULATION** 

GRP x3

**GRP GROWTH IS 3 TIMES HIGHER THAN** IN THE RUSSIAN FEDERATION

▶ 4 HR to MSK

BY HIGHSPEED RAILROAD

▶ 54 500 km²

**TERRITORY** 