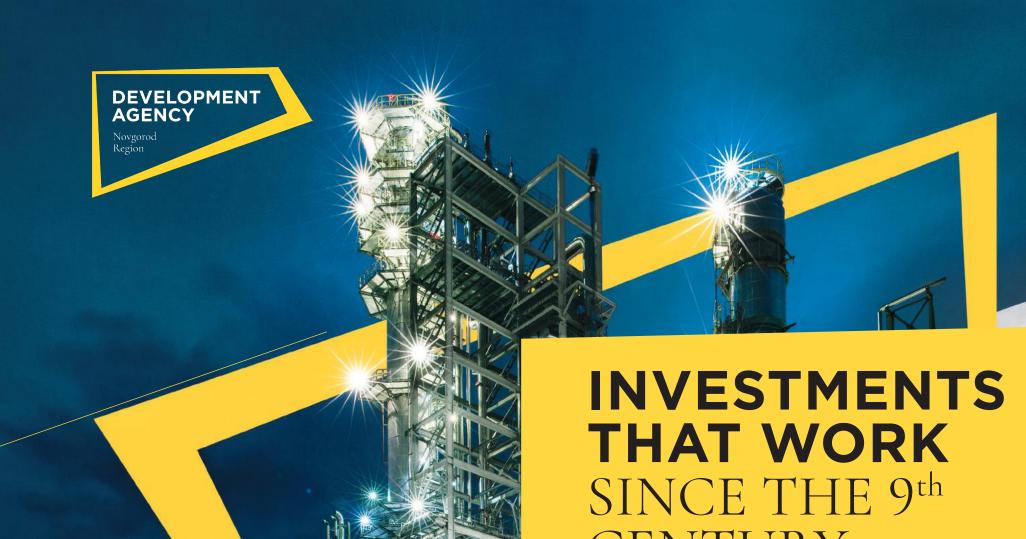

### NOVGOROD REGION IS THE CHOICE OF FOREIGN INVESTORS

SINCE 9<sup>th</sup>
CENTURY!

Novgorod Region was the first to enter the market of foreign investments. Since 1996, more than 12 billion USD of foreign investments have been directed to the region's economy.