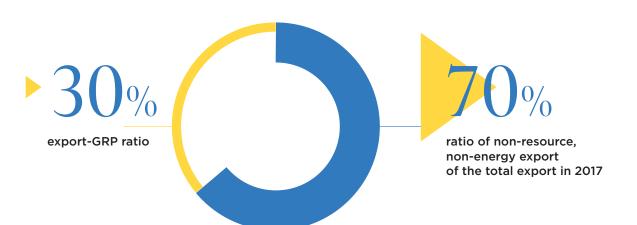

# **EXPORT FOCUS**OF INDUSTRY

VALUE OF EXTERNAL TRADE IN 2017

is 1443.8 million USD, of which 1054.7 million USD are accounted

for by export