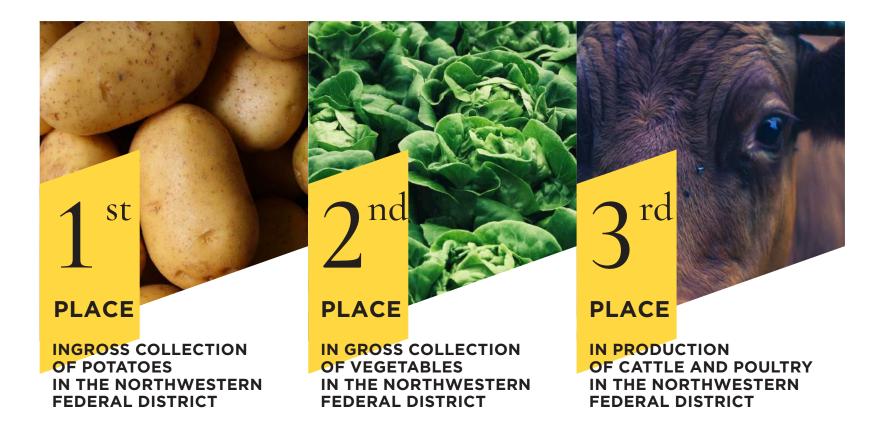

#### **AGRICULTURE**

214,9 thousand tons

production of potatoes in 2017

**25,1** thousand tons

production of greenhouse vegetables in 2017

160,9 thousand tons

production of cattle and poultry in 2017