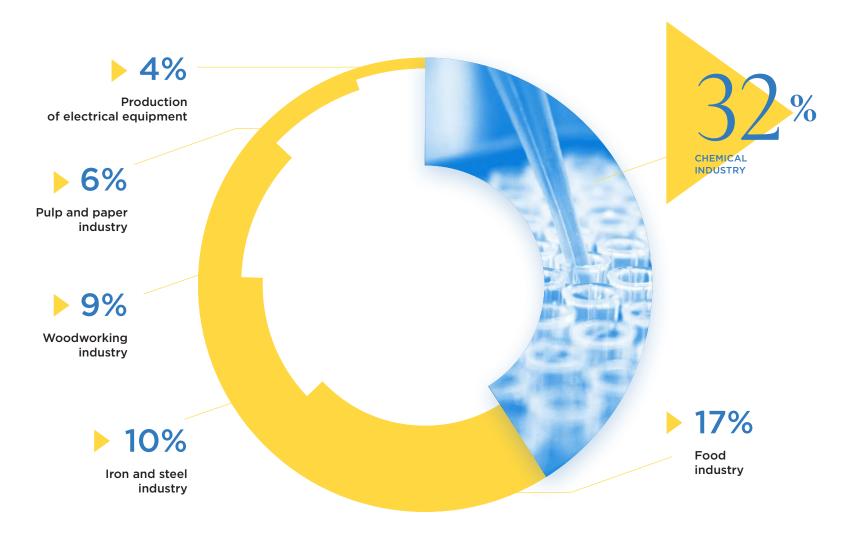

**POPULATION** 

GRP x3

**GRP GROWTH IS 3 TIMES HIGHER THAN** IN THE RUSSIAN FEDERATION

▶ 4 HR to MSK

BY HIGHSPEED RAILROAD

▶ 54 500 km²

**TERRITORY** 



#### **MANUFACTURING**





in processing industry efficiency rating among territorial entities of the Russian Federation in 2017 3,27
BILLION USD

volume of shipped goods produced in Novgorod Region 104,5

index of industrial production, 31 place in Russia

#### **INDUSTRIAL CLUSTERS**











# **EXPORT FOCUS**OF INDUSTRY



VALUE OF EXTERNAL TRADE IN 2017

is 1443.8 million USD, of which 1054.7 million USD are accounted

for by export

#### **RATINGS IN 2017**

NATIONAL RATING OF INVESTMENT CLIMATE

RATING OF INNOVATIVE REGIONS OF RUSSIA

53 PLACE --- 29 PLACE

40 PLACE --- 23 PLACE





#### STRUCTURE OF PROCESSING INDUSTRY





#### **AGRICULTURE**





214,9 thousand tons

production of potatoes in 2017

**25,1** thousand tons

production of greenhouse vegetables in 2017

160,9 thousand tons

production of cattle and poultry in 2017





# UNIQUE EXPERTISE

- UNIVERSITY NTI
  - NovSU (Novgorod State University) unique educational programme, 100 participants in 2017
- NOVSU ENGINEERING CENTRE
  OF RADIOELECTRONICS
  PROTOTYPING
  - a tool for development of Novgorod Region's industrial potential
- NOVSU AND ITMO SPECIAL EDUCATIONAL PROJECT
  TO TRAIN IT SPECIALISTS







### NOVGOROD REGION IS THE CHOICE OF FOREIGN INVESTORS

SINCE 9<sup>th</sup>
CENTURY!

Novgorod Region was the first to enter the market of foreign investments. Since 1996, more than 12 billion USD of foreign investments have been directed t