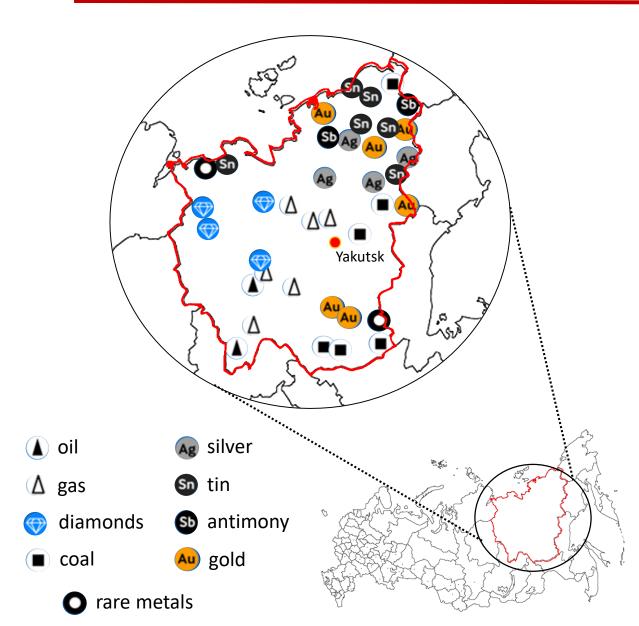

## **MINERAL RESERVES BASE**

| Yakutia's share in Russian mineral reserves |  |  |  |
|---------------------------------------------|--|--|--|
| 78,4%                                       |  |  |  |
| 53,1%                                       |  |  |  |
| 51,0%                                       |  |  |  |
| 35,6%                                       |  |  |  |
| 15,8%                                       |  |  |  |
| 12,9%                                       |  |  |  |
| 5,2%                                        |  |  |  |
| 4,5%                                        |  |  |  |
| 2,3%                                        |  |  |  |
|                                             |  |  |  |