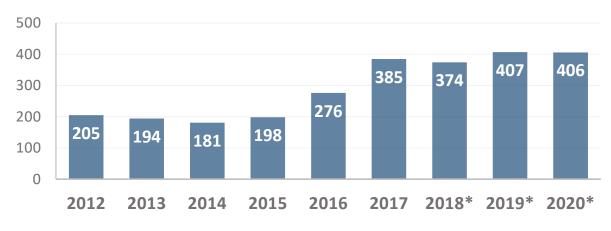

share in Russian mineral reserves |  |  |  |
|---------------------------------------------|--|--|--|
| 78,4%                                       |  |  |  |
| 53,1%                                       |  |  |  |
| 51,0%                                       |  |  |  |
| 35,6%                                       |  |  |  |
| 15,8%                                       |  |  |  |
| 12,9%                                       |  |  |  |
| 5,2%                                        |  |  |  |
| 4,5%                                        |  |  |  |
| 2,3%                                        |  |  |  |
|                                             |  |  |  |

### MAIN MACROECONOMIC INDICATORS

#### GROSS REGIONAL PRODUCT, RUB BILLION



#### INVESTMENT IN FIXED CAPITAL, RUB BILLION



#### EXPORT, USD MILLION



IMPORT, USD MILLION



## **STATE SUPPORT MEASURES**

### **IN RUSSIA**

**36 SEZ territories** that provide infrastructure funded by the Government / tax advantages/ free custom zones



- Low cost debt financing (5%) via
- Industrial Development Fund - Far East Development Fund



Government subsidies for infrastructure construction and large investment projects



Industry measures of government support



Partial reimbursement of costs associated with export-oriented high-tech/innovative products and services



#### **Project financing**



Tax advantages for international investors via Regional Investments **Projects scheme** 





SEZs: Industrial Park KANGALASSY and South Yakutia



 $\Pi$ 

One Stop Shop assistance in obtaining permits and licensing a