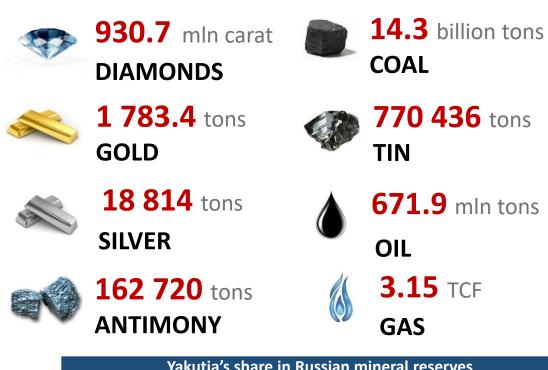

## **MINERAL RESERVES BASE**

| Yakutia's share in Russian mineral reserves |  |  |  |
|---------------------------------------------|--|--|--|
| 78,4%                                       |  |  |  |
| 53,1%                                       |  |  |  |
| 51,0%                                       |  |  |  |
| 35,6%                                       |  |  |  |
| 15,8%                                       |  |  |  |
| 12,9%                                       |  |  |  |
| 5,2%                                        |  |  |  |
| 4,5%                                        |  |  |  |
| 2,3%                                        |  |  |  |
|                                             |  |  |  |