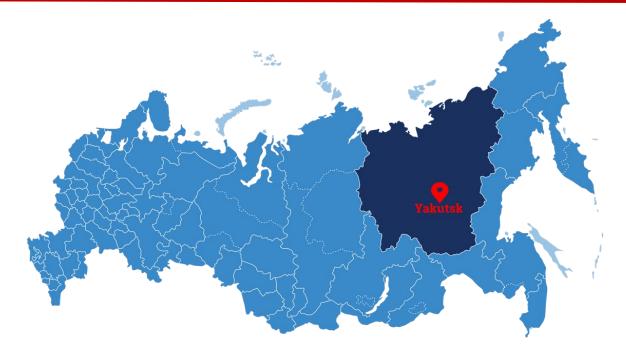

## YAKUTIA – TERRITORY OF OPPORTUNITIES

**YAKUTIA** IS HOME TO MORE THAN **120** NATIONALITIES

**POPULATION** – **962.8** THOUSAND Number 1 by natural population growth in the FEFD

**324.6** THOUSAND PEOPLE

## YAKUTIA – TERRITORY OF OPPORTUNITIES