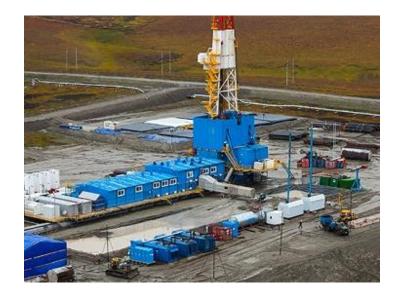

### Oil production project

Investments total USD 31M\*

\*in case of US\$1 = 55 rubles