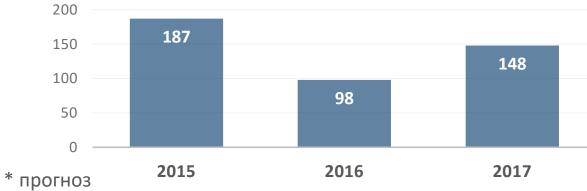

-----------------------------------------|--|--|--|
| 78,4%                                       |  |  |  |
| 53,1%                                       |  |  |  |
| 51,0%                                       |  |  |  |
| 35,6%                                       |  |  |  |
| 15,8%                                       |  |  |  |
| 12,9%                                       |  |  |  |
| 5,2%                                        |  |  |  |
| 4,5%                                        |  |  |  |
| 2,3%                                        |  |  |  |
|                                             |  |  |  |

### MAIN MACROECONOMIC INDICATORS

#### GROSS REGIONAL PRODUCT, RUB BILLION



#### INVESTMENT IN FIXED CAPITAL, RUB BILLION



#### EXPORT, USD MILLION



IMPORT, USD MILLION



## **STATE SUPPORT MEASURES**

### **IN RUSSIA**

**36 SEZ territories** that provide infrastructure funded by the Government / tax advantages/ free custom zones



- Low cost debt financing (5%) via
- Industrial Development Fund - Far East Development Fund



Government subsidies for infrastructure construction and large investment projects



Industry measures of government support



Partial reimbursement of costs associated with export-oriented high-tech/innovative products and services



#### **Project financing**



Tax advantages for international investors via Regional Investments **Projects scheme** 





SEZs: Industrial Park KANGALASSY and South Yakutia



 $\Pi$ 

One Stop Shop assistance in obtaining permits and licensing approvals



**Connectivity to basic infrastructure*