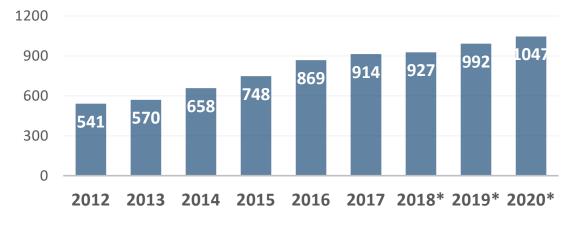

#### GROSS REGIONAL PRODUCT, RUB BILLION

#### INVESTMENT IN FIXED CAPITAL, RUB BILLION