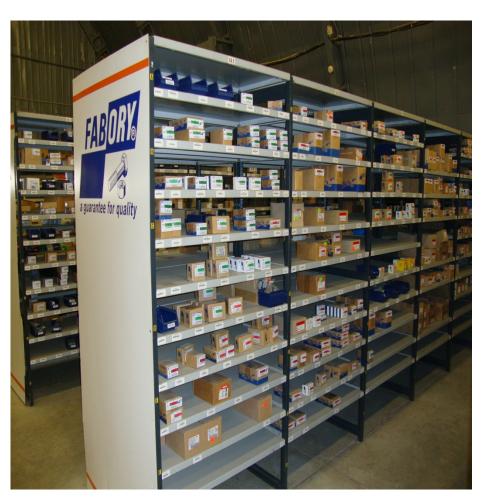

## Warehouse

- Warehouse goods turnover is15 Min Rur
- FABORY over 1000 items.
- Tools over 100 items.
- LAPP over 500 items
- Scheider Electric over 800 items.
- SKF over 800 items
- Valve (Pentair/Emerson) over 100 items
- Open Stock 1200 items