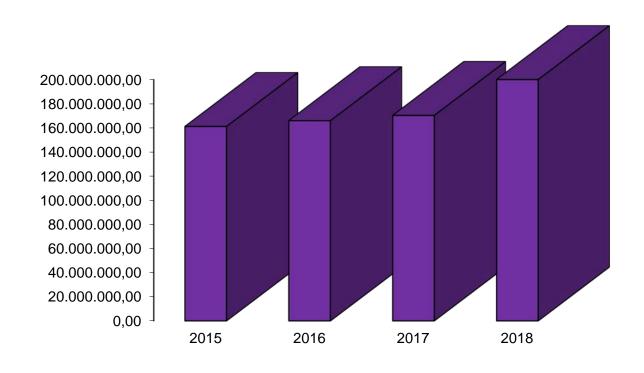

## Warehouse

- Warehouse goods turnover is15 Min Rur
- FABORY over 1000 items.
- Tools over 100 items.
- LAPP over 500 items
- Scheider Electric over 800 items.
- SKF over 800 items
- Valve (Pentair/Emerson) over 100 items
- Open Stock 1200 items