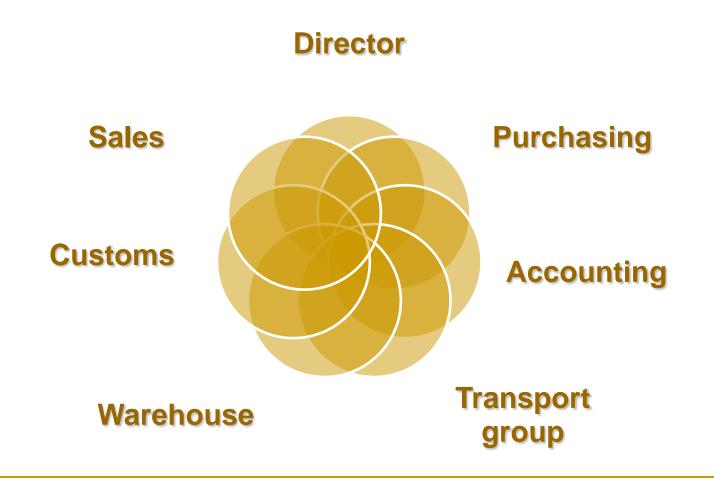

any specializing in supplying a wide range of mechanical and electrical products from the best manufacturers, providing technical support and the provision of high-quality logistics.

Our main customers are Russia's largest food processing, chemical, metallurgical, oil and gas industry, and construction organizations.

ETL is located in Stupino (Moscow Region), 100 km south of Moscow.

- 1999 Year of company foundation
- 2001 Schneider Electric Distributor
- 2002 SKF Distributor
- 2002 Tyco Valves & Controls Distributor (Pentair Valves & Controls)
- 2002 Launch of "Open stock" project for Mars LLC
- 2003 Opening of subsidiary company in Germany – ETL GmbH
- 2008 Consignment SKF stock for Saninterbrew plants



- 2018 ProMinent Distributor
- 2019 EMERSON Distributor



# Company structure





### E.T.L. GmbH was founded in summer 2003.

After the main company ETL LLC in Russia had expanded its satisfied customer base in Russia, the management decided to establish a subsidiary in Germany.

Thus the whole company has become more direct and effective.

Opening of ETL GmbH and cooperation with competent product manufacturers and forwarding agents in Germany and other European countries directly has enabled our company to:

- Offer our customers requested products at fair conditions.
- Optimize shipping costs by consolidating products.
- Reduce delivery time.
- Quickly resolve all issues with manufacturers directly.
- Organize a system to clarify all the necessary issues (technical details, customs regulations, the purchase of certificates, etc.)

### Our subsidiary company in G