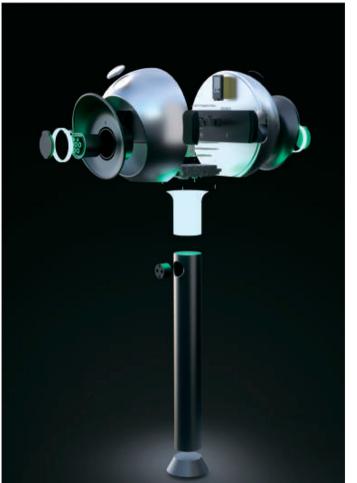

# DESIGN DOCUMENTATION FOR PRODUCTION

Reverse engineering is one of the necessary processes to restore documentation and upgrade the product. Having direct access to the product, we recreate its geometry with the highest precision.

No matter what you have, drawings by hand, 3d model, or product, we can develop a complete set of documentation for production that meets all the requirements.