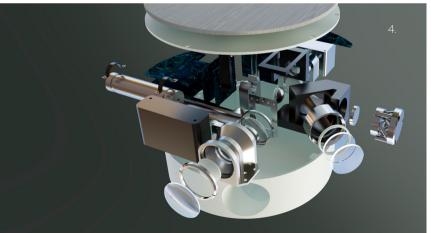

# DESIGN DOCUMENTATION FOR PRODUCTION

Reverse engineering is one of the necessary processes to restore documentation and upgrade the product. Having direct access to the product, we recreate its geometry with the highest precision.

#### **ENGINEERING ANALYSIS**

One of our company's work directions is engineering analysis. Our experts calculate the strength of already existing structures and determine their ability to function in specific conditions. Proposed recommendations for the product optimization are then implemented. This may concern not only the engineering product itsel, but also the external processes under witch the structure operates.

Calculations of strenght, determination of stability degree, determination of ultimate impact loads, heat distribution and thermal conduction analysis, investigation of vibrational loads are most often carried out during an engineering analysis.