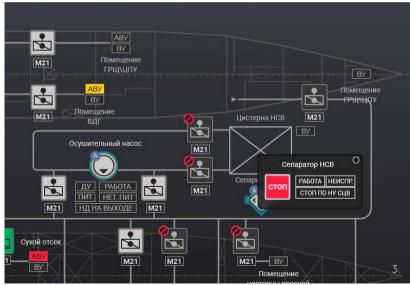

#### **ENGINEERING ANALYSIS**

One of our company's work directions is engineering analysis. Our experts calculate the strength of already existing structures and determine their ability to function in specific conditions. Proposed recommendations for the product optimization are then implemented. This may concern not only the engineering product itsel, but also the external processes under witch the structure operates.

Calculations of strenght, determination of stability degree, determination of ultimate impact loads, heat distribution and thermal conduction analysis, investigation of vibrational loads are most often carried out during an engineering analysis.

Engineering analysis can be carried out in any of the technical fields.