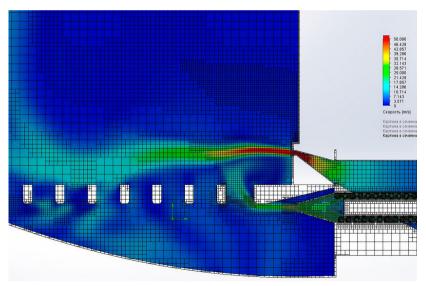

#### **ENGINEERING ANALYSIS**

One of our company's work directions is engineering analysis. Our experts calculate the strength of already existing structures and determine their ability to function in specific conditions. Proposed recommendations for the product optimization are then implemented. This may concern not only the engineering product itsel, but also the external processes under witch the structure operates.

Calculations of strenght, determination of stability degree, determination of ultimate impact loads, heat distribution and thermal conduction analysis, investigation of vibrational loads are most often carried out during an engineering analysis.

Engineering analysis can be carried out in any of the technical fields.