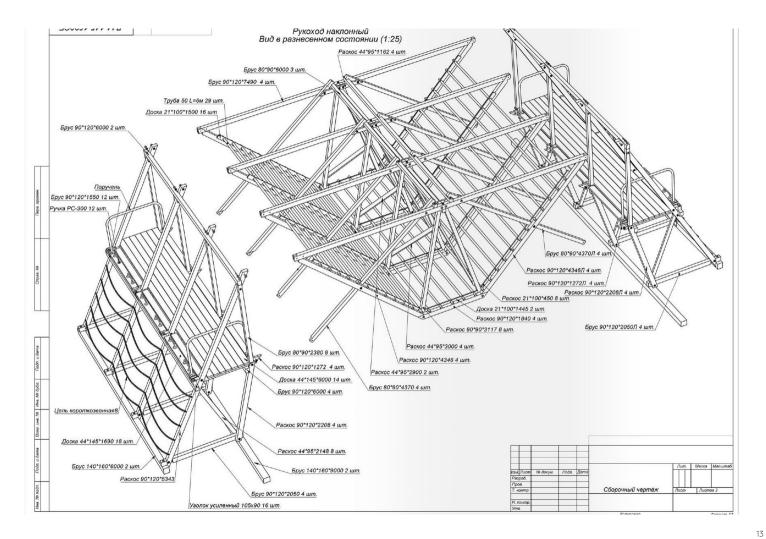

# DESIGN DOCUMENTATION FOR PRODUCTION

Reverse engineering is one of the necessary processes to restore documentation and upgrade the product. Having direct access to the product, we recreate its geometry with the highest precision.

No matter what you have, drawings by hand, 3d model, or product, we can develop a complete set of documentation for production that meets all the requirements.