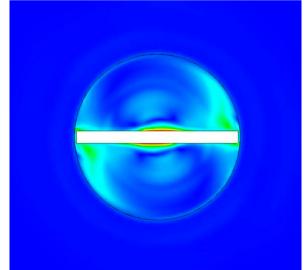

#### **ENGINEERING ANALYSIS**

One of our company's work directions is engineering analysis. Our experts calculate the strength of already existing structures and determine their ability to function in specific conditions. Proposed recommendations for the product optimization are then implemented. This may concern not only the engineering product itsel, but also the external processes under witch the structure operates.

Calculations of strenght, determination of stability degree, determination of ultimate impact loads, heat distribution and thermal conduction analysis, investigation of vibrational loads are most often carried out during an engineering analysis.

Engineering analysis can be carried out in any of the technical fields.