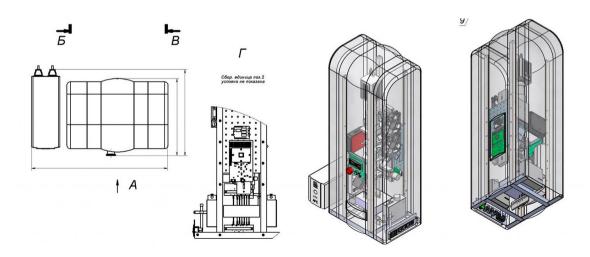

# DESIGN DOCUMENTATION FOR PRODUCTION

Reverse engineering is one of the necessary processes to restore documentation and upgrade the product. Having direct access to the product, we recreate its geometry with the highest precision.

No matter what you have, drawings by hand, 3d model, or product, we can develop a complete set of documentation for production that meets all the requirements.