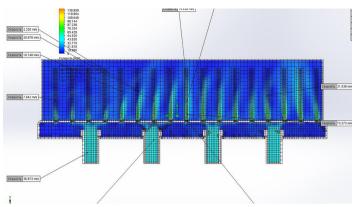

#### **ENGINEERING ANALYSIS**

One of our company's work directions is engineering analysis. Our experts calculate the strength of already existing structures and determine their ability to function in specific conditions. Proposed recommendations for the product optimization are then implemented. This may concern not only the engineering product itsel, but also the external processes under witch the structure operates.

Calculations of strenght, determination of stability degree, determination of ultimate impact loads, heat distribution and thermal conduction analysis, investigation of vibrational loads are most often carried out during an engineering analysis.

Engineering analysis can be carried out in any of the technical fields.