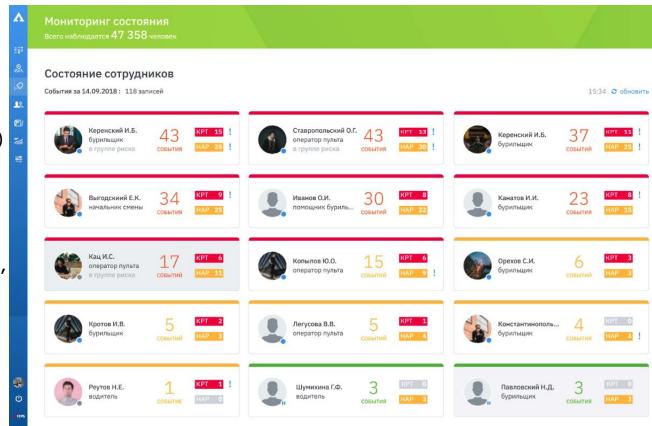

### Remotely monitoring the physical status of employees

- Continuous monitoring of employees' physical condition:
- identification of risks to health (cardiovascular system, metabolic diseases)
- obtaining pre-diagnostic indications to assist medical personnel
- Assessment of employees' functional status during the working time (including detection of monotony, asthenia, and falling asleep)

### A digital twin of the working day

- Automatic generation of snapshots of each employee's working day
- Identification of employees' activity types (sedentary state, sleep, walking, seated activities, running, various types of activity)