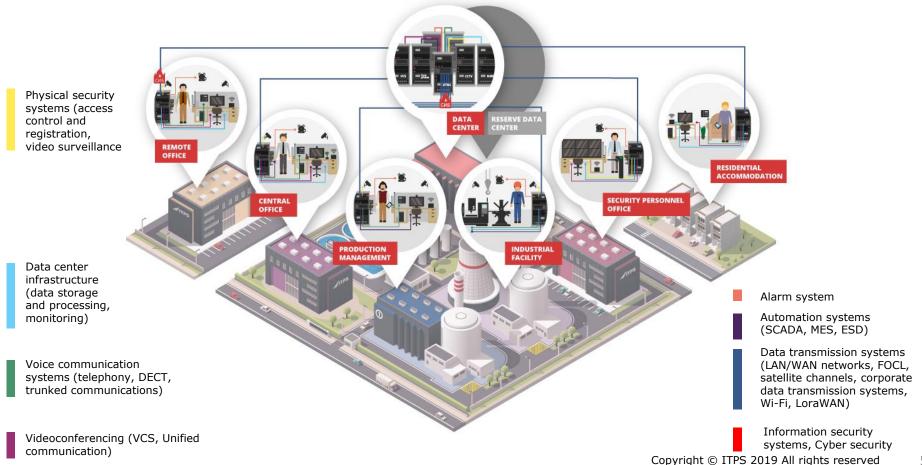

ct  > USD 2,000,000  |
| Export pipeline<br>80 km                                                   | TECHNO ENGINEERING  8 IT-systems                                                                             | total budget of the project USD 6,000,000     |
| MES Implementation Location: Iraq                                          | Application systems in MES:  OSISoft PI                                                                      | (a) ~ 30 000                                  |
| MES Implementation Location: Iraq Power plant 126 MW (6 gas-turbine units) | <ul><li>Application systems in MES:</li><li>OSISoft PI System</li><li>STARLIMS</li><li>Siemens XHQ</li></ul> | (a) ~ 20 000                                  |

### **ITPS Solutions within a Typical Facility Structure**





### **Industrial Internet of Things Solution**





Production output increase by 10-15%

Improvement of labour productivity by 20-40 %

Optimization of investment and operating costs 10-25%

Ff re us

Efficiency of resources' use 10-15%

Environment
Industrial safety
and occupational
health

### **Industrial Internet of Things AVIST Platform**





# Key elements illustrated through the example of INTELLIGENT OIL & GAS FIELD



#### **INTEGRATED MODELING**



#### **CHOKE MODELING**



#### **INTEGRATED OPERATIONS CENTRE**



# Other solutions

GIS, Bank of G&G field data, MRO...

#### PERFORMANCE ENHANCER AND SMART RULES



#### **INTEGRATED PLANNING**



#### **ADCS and IoT**





### The competitive advantages of AVIST



You always have the RIGHTPLAN: 14/90/365 days and more

> TEAM