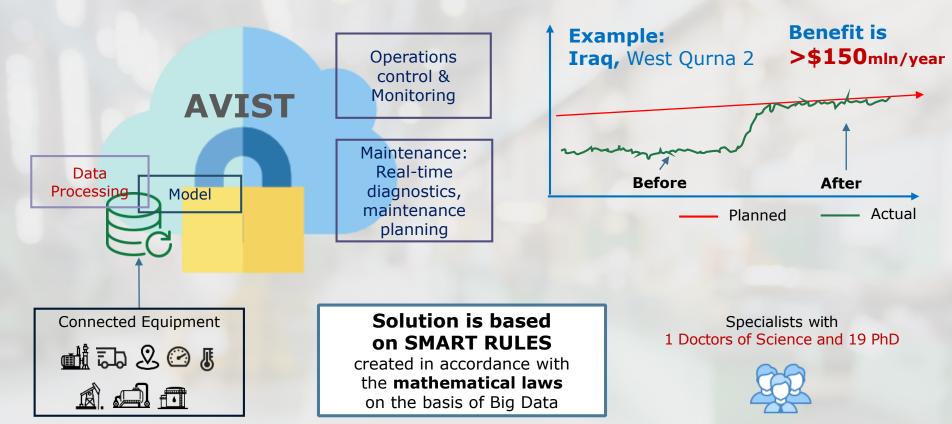

### **Industrial Internet of Things AVIST Platform**

# **Industrial Internet of Things by ITPS**

- Improving Productivity
- Reducing Costs (Capex, Opex)
  up to 150 mln. \$ per year
- Cloud platform AVIST
- Smart Rules