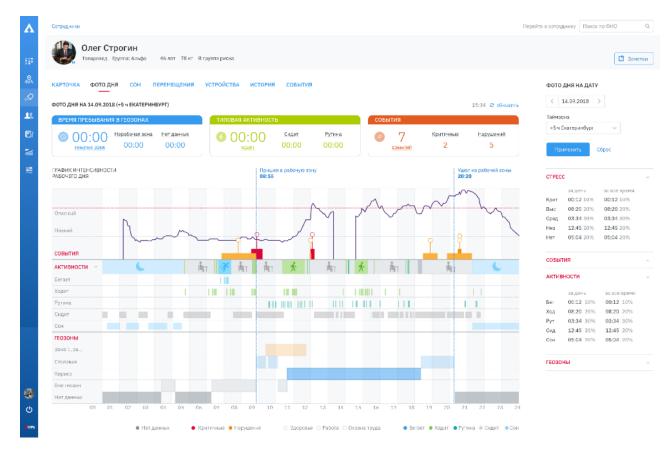

### Remotely monitoring the physical status of employees

- Continuous monitoring of employees' physical condition:
- identification of risks to health (cardiovascular system, metabolic diseases)
- obtaining pre-diagnostic indications to assist medical personnel
- Assessment of employees' functional status during the working time (including detection of monotony, asthenia, and falling asleep)

### A digital twin of the working day

- Automatic generation of snapshots of each employee's working day
- Identification of employees' activity types (sedentary state, sleep, walking, seated activities, running, various types of activity)