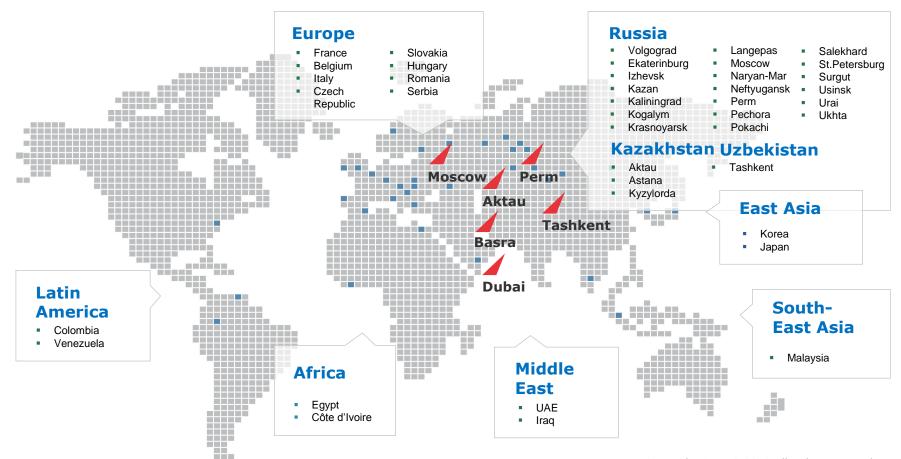

# **SMART INDUSTRY 4.0**





### **About ITPS**

ITPS Group - one of the leaders in the Russian market of IT, management consulting, telecommunications, security systems, engineering and system integration for large manufacturing companies.







**ISO 9001 CERTIFICATION** 







Digital transformation of business

Industrial Internet of Things

Improvement of economic efficiency

Improvement of labour efficiency

#### STRATEGIC FOCUS

DEVELOPMENT OF PRODUCTS AND SERVICES

TECHNOLOGICAL SOLUTIONS

**EXPORT** 

**OUR PARTNERS** 

#### **OUR CLIENTS**



























































### **Geography of ITPS Projects and Offices**





## **IT-infrastructure of Completed Projects**



| Development of a major oil & gas field infrastructure 450,000 bbl/day      | SAMSUNG ENGINEERING  12 IT-systems                                                                           | total budget of the project  > USD 10,000,000 |
|----------------------------------------------------------------------------|--------------------------------------------------------------------------------------------------------------|-----------------------------------------------|
| Gas turbine power plant Capacity 126 MW                                    | ENKA INSAAT VE SANAYI A.S.  10 IT-systems                                                                    | total budget of the project  > USD 2,000,000  |
| Export pipeline<br>80 km